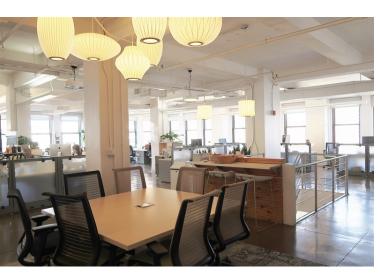

- · Built creative space in Chelsea featuring 4 sides of exposures, large open bullpen, mix of conference rooms and private offices.
- Close proximity to Penn Station without the congestion of Penn Station.
- Floors connected via an internal staircase, but floors can be leased separately.
- Furniture can be made available.
- 24/7 Tenant controlled HVAC
- Long term stable Ownership.