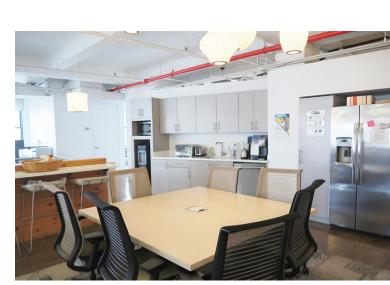

- · Built creative space in Chelsea featuring 4 sides of exposures, large open bullpen, mix of conference rooms and private offices.
- Close proximity to Penn Station without the congestion of Penn Station.
- Floors connected via an internal staircase, but floors can be leased separately.
- Furniture can be made available.
- 24/7 Tenant controlled HVAC
- Long term stable Ownership.