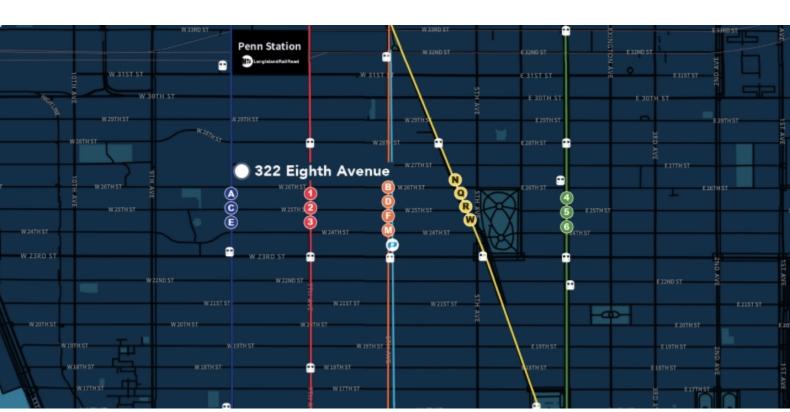

## **322 EIGHTH AVENUE**

N/E/C OF 26TH STREET

SUITE **RSF RENT POSSESSION** TERM E9TH 11,100 \$58.00 Immediate Negotiable E10TH 11,100 \$58.00 Immediate Negotiable 9TH+10TH 22,200 \$58.00 Immediate Negotiable

- · Built creative space in Chelsea featuring 4 sides of exposures, large open bullpen, mix of conference rooms and private offices.
- Close proximity to Penn Station without the congestion of Penn Station.
- Floors connected via an internal staircase, but floors can be leased separately.
- Furniture can be made available.
- 24/7 Tenant controlled HVAC
- Long term stable Ownership.