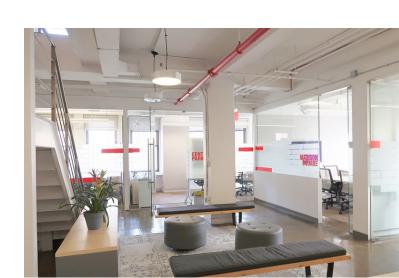

- · Built creative space in Chelsea featuring 4 sides of exposures, large open bullpen, mix of conference rooms and private offices.
- Close proximity to Penn Station without the congestion of Penn Station.
- Floors connected via an internal staircase, but floors can be leased separately.
- Furniture can be made available.
- 24/7 Tenant controlled HVAC
- Long term stable Ownership.