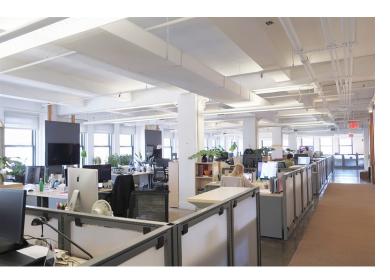

- · Built creative space in Chelsea featuring 4 sides of exposures, large open bullpen, mix of conference rooms and private offices.
- Close proximity to Penn Station without the congestion of Penn Station.
- Floors connected via an internal staircase, but floors can be leased separately.
- Furniture can be made available.
- 24/7 Tenant controlled HVAC
- Long term stable Ownership.