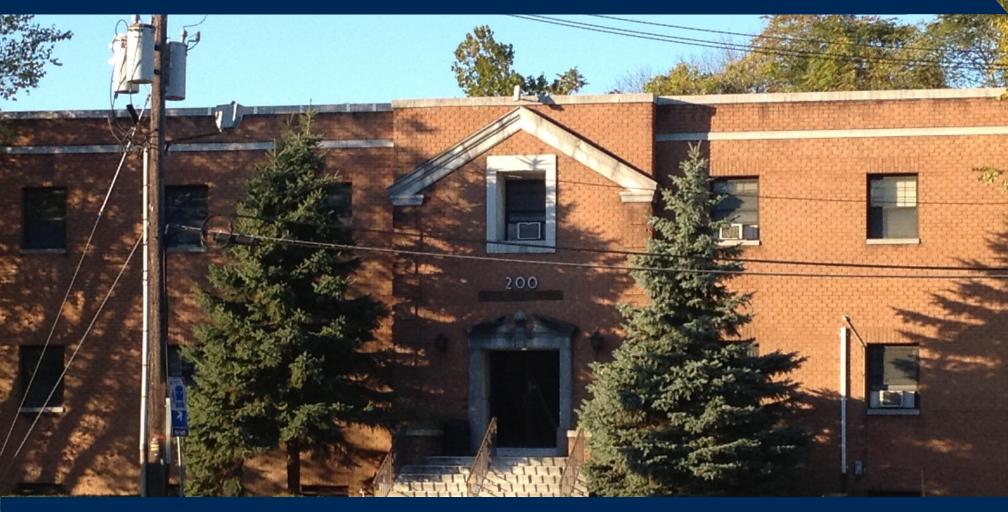

## 200 Route 17 Mahwah, NJ

## 200 Route 17, Mahwah, NJ

Various suites available in a 3 story red brick building on southbound side of Route 17. Generous on-site parking, flexible terms, convenient to many restaurants, shopping, banking, NY Thruway, Garden State Parkway and Route 287. Suite #3 (210 RSF) can be combined with Suite #5 (641 RSF) to create +/- 851 RSF. Suite #2 (572 RSF) is directly across the hall on lower level. Also suite D (650 RSF) is located on the second floor (corner unit).