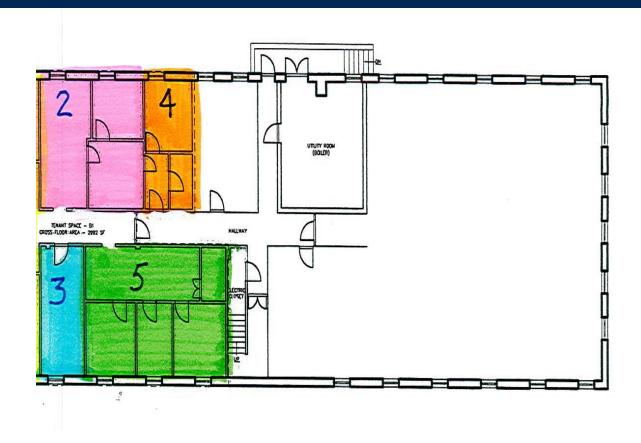

## 200 Route 17, Mahwah, NJ

Various suites available in a 3 story red brick building on southbound side of Route 17. Generous on-site parking, flexible terms, convenient to many restaurants, shopping, banking, NY Thruway, Garden State Parkway and Route 287. Suite #3 (210 RSF) can be combined with Suite #5 (641 RSF) to create +/- 851 RSF. Suite #2 (572 RSF) is directly across the hall on lower level. Also suite D (650 RSF) is located on the second floor (corner unit).

SF Available
Heat
Zoning
Lease Price (Suites 2,3,5)
Lease Price (Suite D)

210-2,073 Gas Office \$17.00 PRSF \$19.00 PRSF