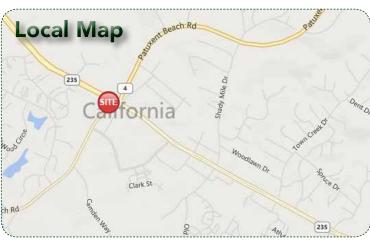

# St. Mary's Marketplace

23171-23191 Three Notch Road, California, MD 20619

St. Mary's Marketplace is located in the Route 235 corridor, which is the primary commercial corridor for the county and is also the technology corridor given that Patuxent River Naval Air Station is located on Rt. 235 as well as several of the Navy contractors that support the base.