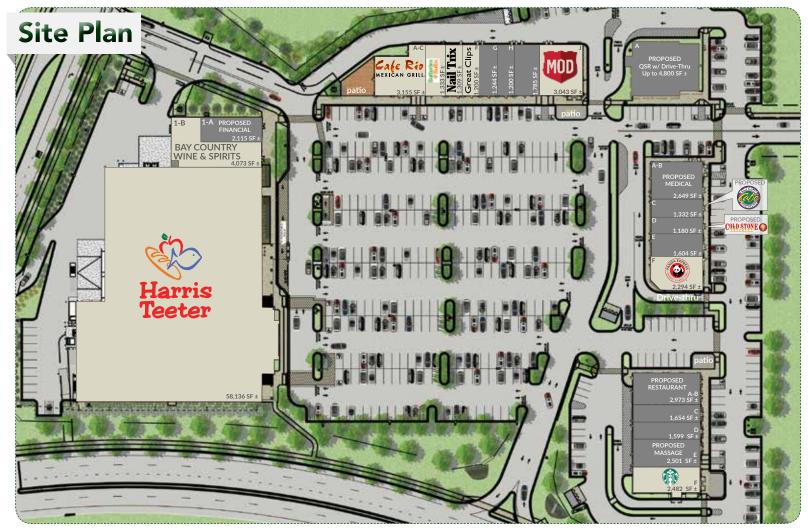

millennials moving into the county (9.8% of the population are young adults between the ages of 25-34). The county is also home to the 9th\* top metropolitan area boasting the highest concentration of millionaires in the United States. There are currently 3,097 millionaire households out of 40,097 total households within the county. This is a direct result of the highly educated and skilled workforce in St. Mary's County.

St. Mary's Marketplace is located in the Route 235 corridor, which is the primary commercial corridor for the county and is also the technology corridor given that Patuxent River Naval Air Station is located on Rt. 235 as well as several of the Navy contractors that support the base.

\* Source Phoenix Marketing International "Where Millionaires Live in America 2017"











1777 Reisterstown Road, Suite 245
Baltimore, MD 21208
410.902.0290

For Leasing Information, Contact:



Find Us:

Patricia Palumbo ppalumbo@kleinenterprises.com
Paul Weinberg pweinberg@kleinenterprises.com

www.KleinEnterprises.com