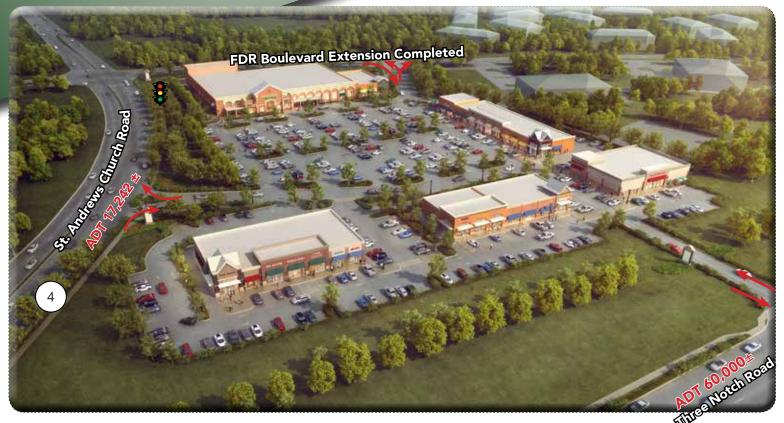

#### About the Property:

St. Mary's Marketplace is a 106,000 ± SF "Harris Teeter" grocery anchored shopping center now under construction in St. Mary's County – one of the fastest growing counties in Maryland. St. Mary's County growth can be partially attributed to the high percentage of millennials moving into the county (9.8% of the population are young adults between the ages of 25-34). The county is also home to the 9th\* top metropolitan area boasting the highest concentration of millionaires in the United States. There are currently 3,097 millionaire households out of 40,097 total households within the county. This is a direct result of the highly educated and skilled workforce in St. Mary's County.

St. Mary's Marketplace is located in the Route 235 corridor, which is the primary commercial corridor for the county and is also the technology corridor given that Patuxent River Naval Air Station is located on Rt. 235 as well as several of the Navy contractors that support the base.