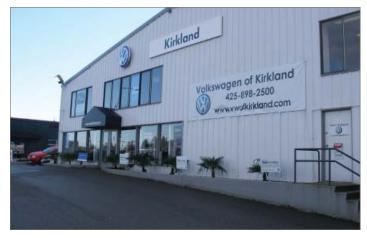

### Sacks Building Totem Lake

#### 13123 NE 124th Street Kirkland, WA

11,520 SF two-story office/ showroom building with +20,000 SF yard space 9,600 SF First Floor 1,920 SF Mezzanine Established car dealership location for 9 years Traffic Count: 35,397 cars daily on NE 124th Street Clear Span Building Grade and Dock Loading Street level exposure, excellent frontage on NE 124th Street Back and sides of building fenced Minimum five (5) year lease Lease Rate: