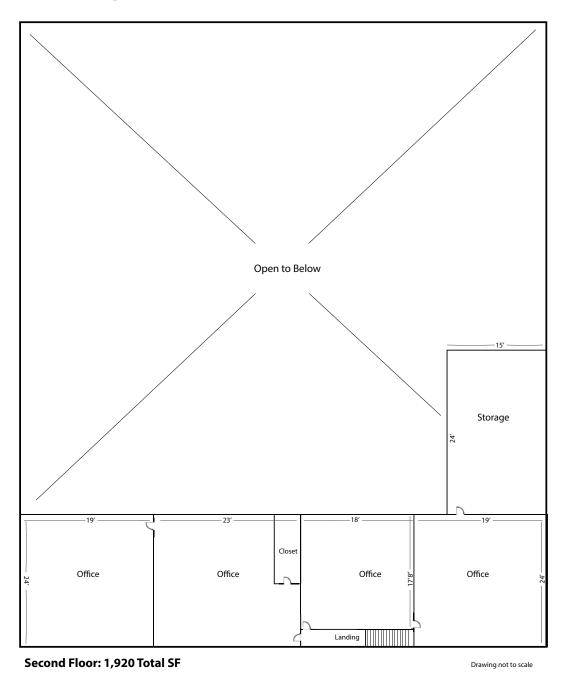

#### 13123 NE 124th Street Kirkland, WA

11,520 SF two-story office/ showroom building with +20,000 SF yard space 9,600 SF First Floor 1,920 SF Mezzanine Established car dealership location for 9 years Traffic Count: 35,397 cars daily on NE 124th Street Clear Span Building Grade and Dock Loading Street level exposure, excellent frontage on NE 124th Street Back and sides of building fenced Minimum five (5) year lease Lease Rate: