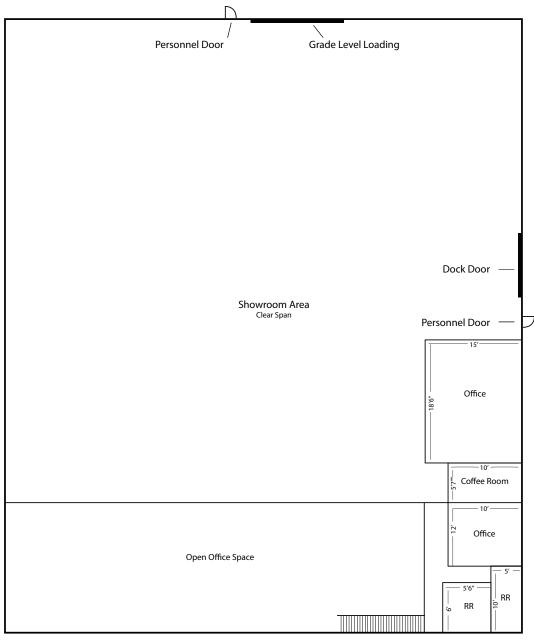

### Sacks Building Totem Lake

First Floor: 9,600 Total SF

Drawing not to scale