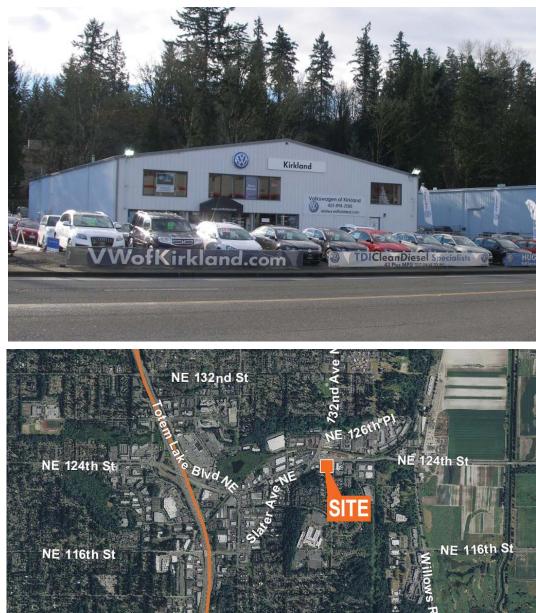

### Sacks Building Totem Lake

#### 13123 NE 124th Street Kirkland, WA

11,520 SF two-story office/ showroom building with +20,000 SF yard space 9,600 SF First Floor 1,920 SF Mezzanine Established car dealership location for 9 years Traffic Count: 35,397 cars daily on NE 124th Street Clear Span Building Grade and Dock Loading Street level exposure, excellent frontage on NE 124th Street Back and sides of building fenced Minimum five (5) year lease Lease Rate: