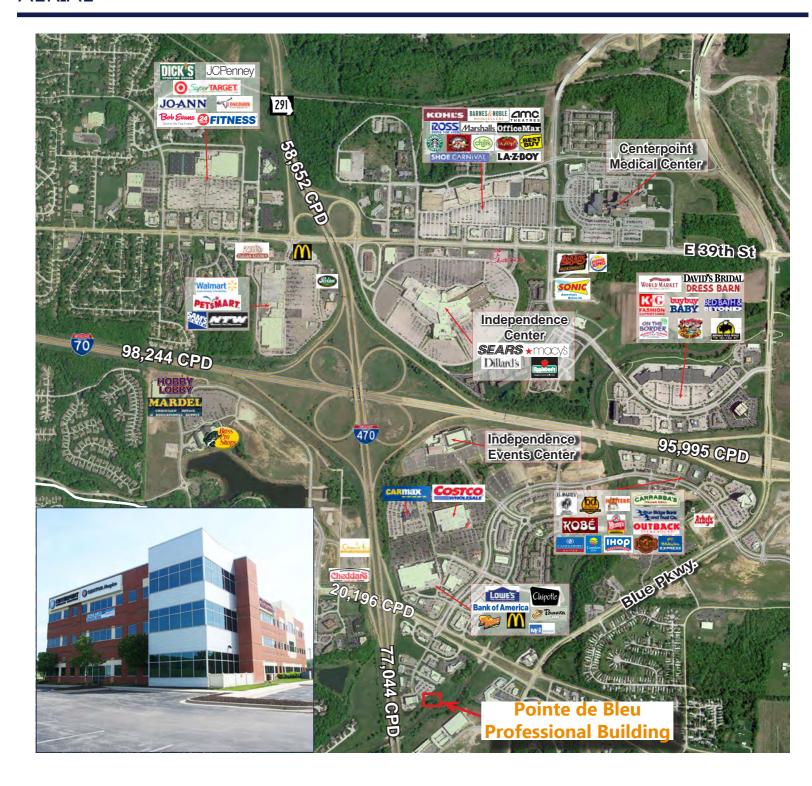

## POINTE DE BLEU PROFESSIONAL BUILDING

4911 South Arrowhead Drive

Independence, Missouri 64055

OFFICE & MEDICAL OFFICE FOR LEASE | 1,726± - 4,342± RSF

- Parking ratio: 5.36/1000 parking; 268 parking spaces