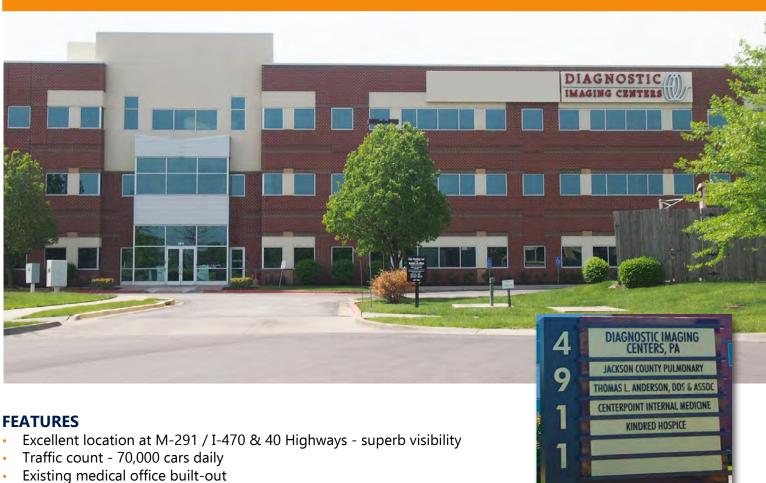

## POINTE DE BLEU PROFESSIONAL BUILDING

4911 South Arrowhead Drive

Independence, Missouri 64055

OFFICE & MEDICAL OFFICE FOR LEASE | 1,726± - 4,342± RSF

- Parking ratio: 5.36/1000 parking; 268 parking spaces