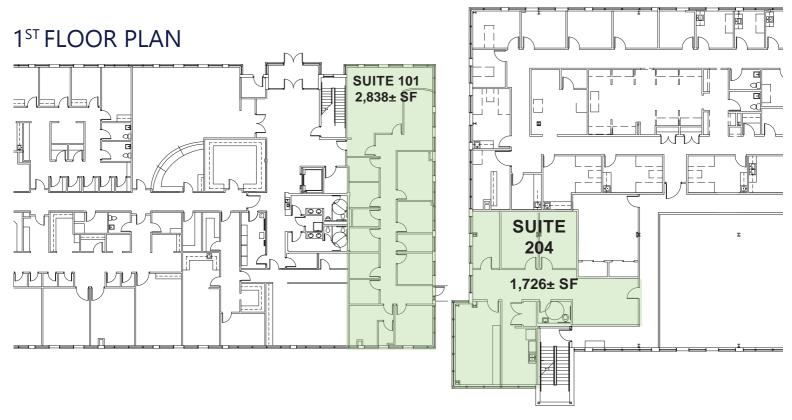

#### **NEW SPACE AVAILABILITY**

Suite 101 2,838± RSF Fully built-out medical office

Suite 204 1726± RSF

Suite 350 4,342± RSF Fully built-out medical office

Suite 315 2,166± RSF Unfinished office with generous allowance

## 2<sup>ND</sup>FLOOR PLAN