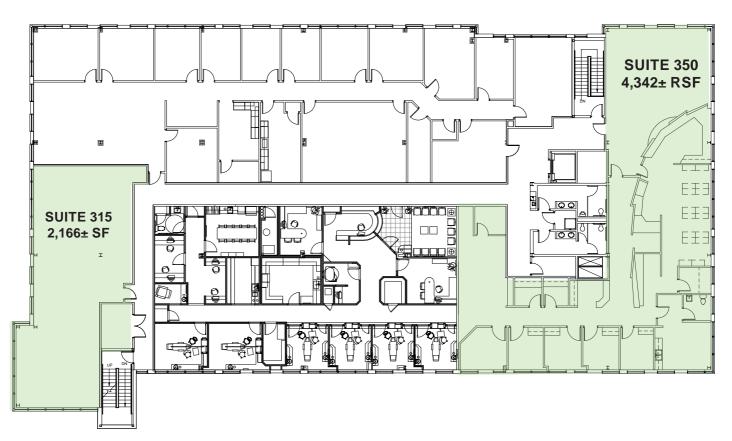

#### **NEW SPACE AVAILABILITY**

Suite 101 2,838± RSF Fully built-out medical office

Suite 204 1726± RSF

Suite 350 4,342± RSF Fully built-out medical office

Suite 315 2,166± RSF Unfinished office with generous allowance

# 3<sup>RD</sup> FLOOR PLAN

Medical and Office Space Available Ranging From 1,726 RSF to 4,342 RSF

**Join Existing Medical Tenants:** 

Diagnostic Imaging Centerpoint Medical Jackson County Pulmonary