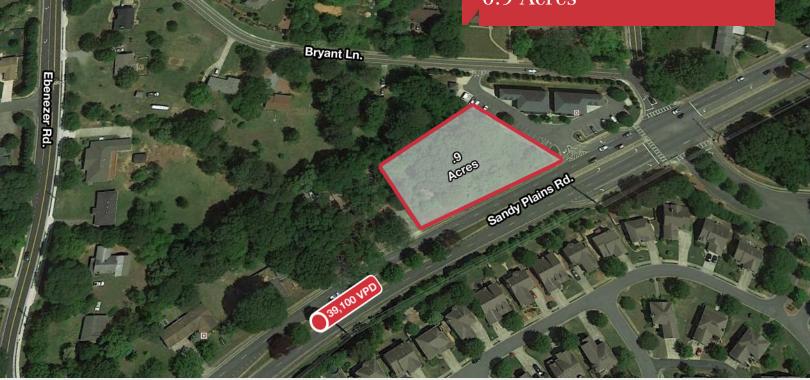

For Sale
Land Zoned LRO

0.9 Acres

## 2981 Sandy Plains Rd.

Marietta, Georgia 30066

## **Property Features**

- 2016 RE Taxes: \$3,693.34
- Topography: Generally flat; at or near street grade.
- Traffic Count: 39,100 VPD on Sandy Plains Rd.
- Utilities: Cobb County Water & Sewer at site. Georgia Power at site.
- Front Footage:255 linear feet frontage on Sandy Plains Rd.
- Zoning: LRO Low Rise Office District