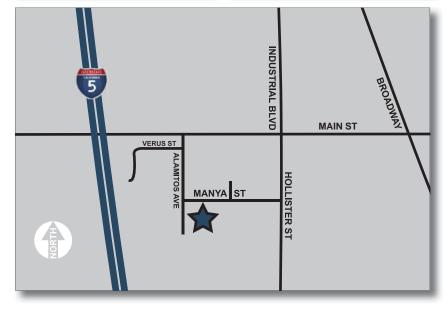

# +/- 13,470 sf Industrial Building

2275 Manya Street | San Diego, CA 92154

Real People. Real Solutions.®

### **Property Features**

- +/- 13,470 SF Freestanding Building
- +/- 3,000 SF Office/Will Call/Sales Area
- Concrete Tilt-Up Construction
- Dock-High and Grade Level loading
- Secured Gated Yard/Parking
- +/- 600 amp, 3 Phase, 208 Volt Power
- +/- 16' Clear Height in Warehouse
- Fire Sprinklered/Skylights
- Lot Size +/- 34,188 SF
- Zoning: IL-2-1 City of San Diego
- Located in Enterprise/Hub Zone
- 1 Block East of I-5 Freeway at Main St.