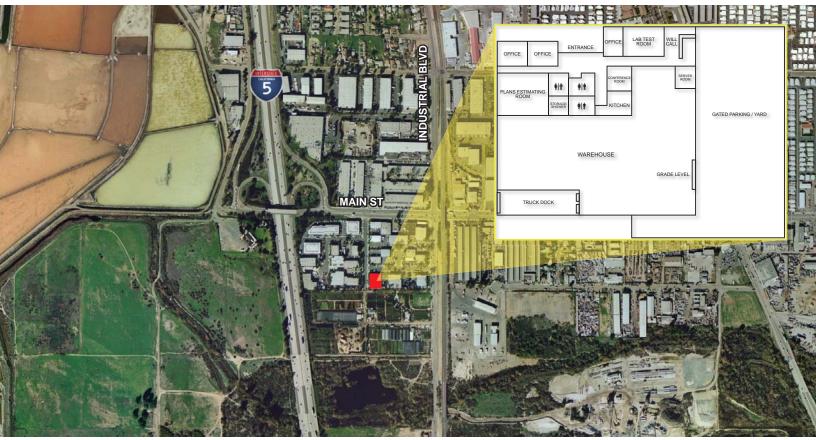

### **Property Features**

- +/- 13,470 SF Freestanding Building
- +/- 3,000 SF Office/Will Call/Sales Area
- Concrete Tilt-Up Construction
- Dock-High and Grade Level loading
- Secured Gated Yard/Parking
- +/- 600 amp, 3 Phase, 208 Volt Power
- +/- 16' Clear Height in Warehouse
- Fire Sprinklered/Skylights
- Lot Size +/- 34,188 SF
- Zoning: IL-2-1 City of San Diego
- Located in Enterprise/Hub Zone
- 1 Block East of I-5 Freeway at Main St.