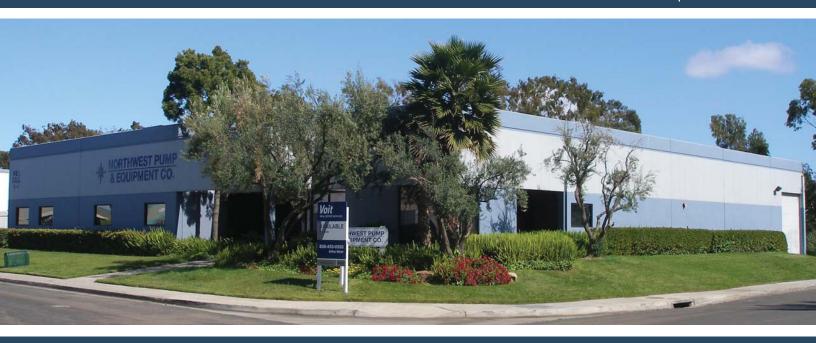

# +/- 13,470 sf Industrial Building

2275 Manya Street | San Diego, CA 92154

Real People. Real Solutions.®

### **Property Features**

- +/- 13,470 SF Freestanding Building
- +/- 3,000 SF Office/Will Call/Sales Area
- Concrete Tilt-Up Construction
- Dock-High and Grade Level loading
- Secured Gated Yard/Parking
- +/- 600 amp, 3 Phase, 208 Volt Power
- +/- 16' Clear Height in Warehouse
- Fire Sprinklered/Skylights
- Lot Size +/- 34,188 SF
- Zoning: IL-2-1 City of San Diego
- Located in Enterprise/Hub Zone
- 1 Block East of I-5 Freeway at Main St.