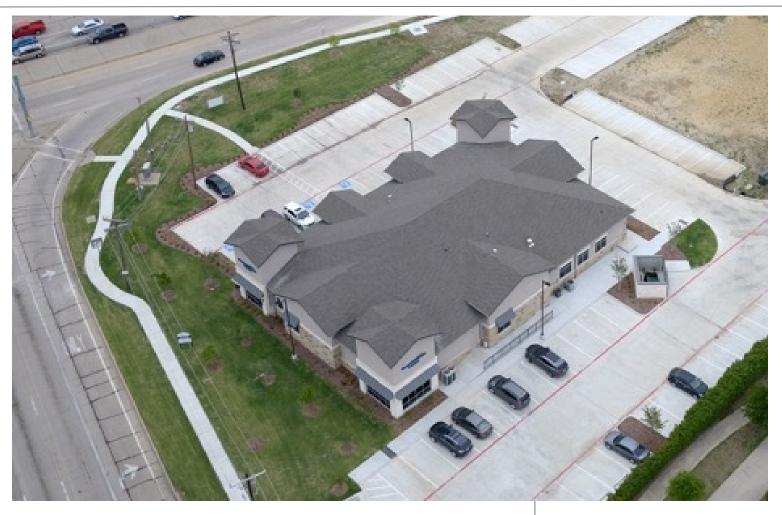

1600 FM 544 / SW of Parker Road and Old Denton Road - Building 1

Parker Road Professional Offices

Print #180417245 Date: 04/17/18 Lat/Lon: 33.045832 -96.920627 Order No. 60347 Aerial Photography, Inc. 954-568-0484

FOR MORE INFORMATION:

1600 FM 544 / SW of Parker Road and Old Denton Road - Building 1

Parker Road Professional Offices

Print #180417244 Date: 04/17/18 Lat/Lon: 33.045832 -96.920627 Order No. 60347 Aerial Photography Juc. 954.588-0484

FOR MORE INFORMATION:

1600 FM 544 / SW of Parker Road and Old Denton Road - Building 1