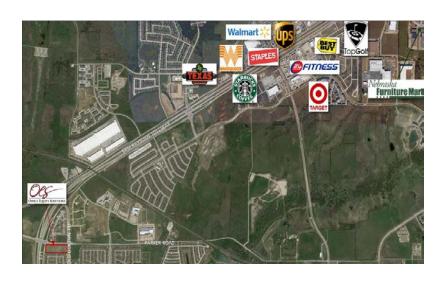

#### **Parker Road Overall Site**

Parker Road at SH 121 & FM 2281, Lewisville, Texas

FOR MORE INFORMATION:

1600 FM 544 / SW of Parker Road and Old Denton Road - Building 1

1600 FM 544 / SW of Parker Road and Old Denton Road - Building 1