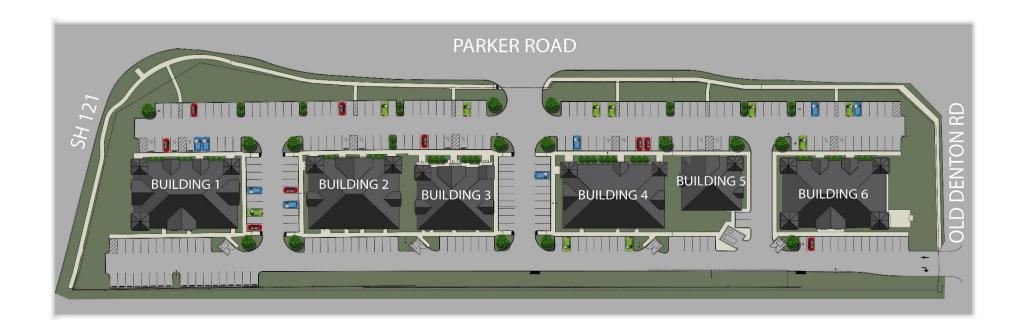

1600 FM 544 / SW of Parker Road and Old Denton Road - Building 1

FOR MORE INFORMATION:

T 817-416-3981 F 817-416-8372 WWW.OFFICEEQUITYSOLUTIONS.COM Property Overview -9,588 SF Total Square Foot

Available: 2,331 sq ft
-Rate: Negotiable
-Property Type: General Office
-Property Sub-Type: Medical

#### **Parker Road Overall Site**

Parker Road at SH 121 & FM 2281, Lewisville, Texas

FOR MORE INFORMATION:

1600 FM 544 / SW of Parker Road and Old Denton Road - Building 1

1600 FM 544 / SW of Parker Road and Old Denton Road - Building 1