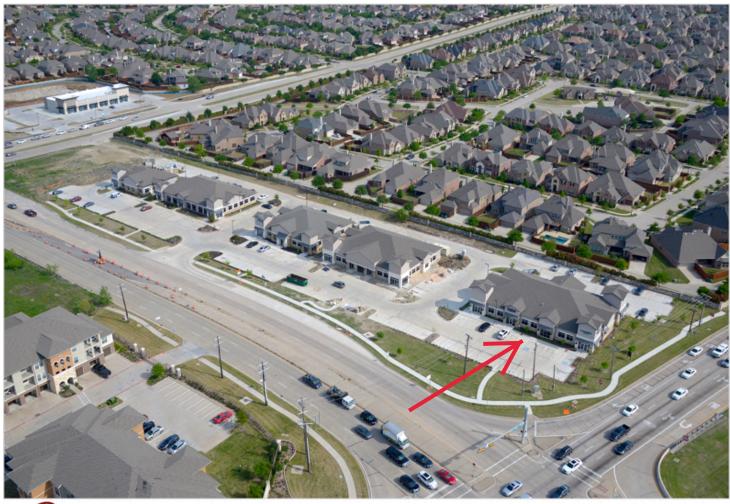

#### **Parker Road Overall Site**

Parker Road at SH 121 & FM 2281, Lewisville, Texas

FOR MORE INFORMATION:

1600 FM 544 / SW of Parker Road and Old Denton Road - Building 1

1600 FM 544 / SW of Parker Road and Old Denton Road - Building 1