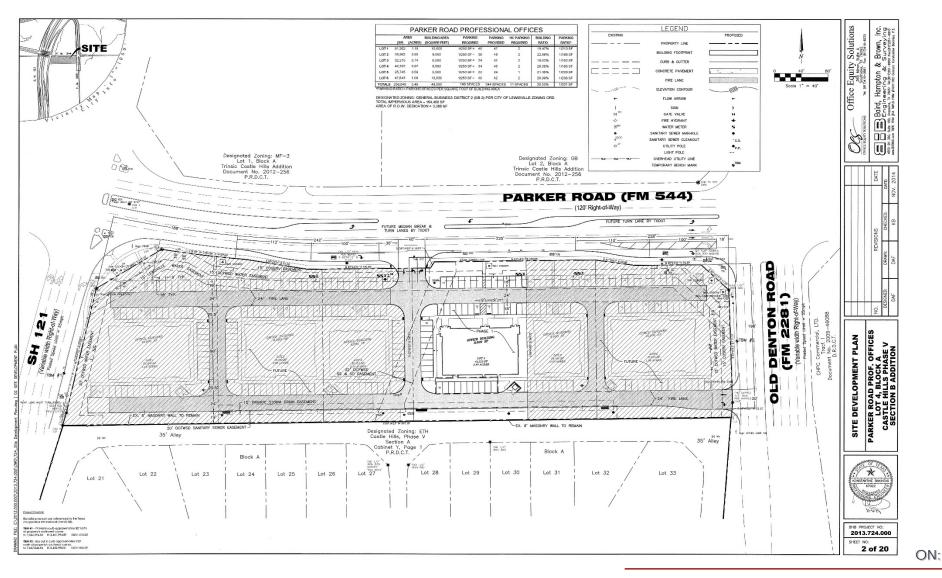

1600 FM 544 / SW of Parker Road and Old Denton Road - Building 1

FOR MORE INFORMATION:

T 817-416-3981 F 817-416-8372 WWW.OFFICEEQUITYSOLUTIONS.COM Property Overview -9,588 SF Total Square Foot

Available: 2,331 sq ft
-Rate: Negotiable
-Property Type: General Office
-Property Sub-Type: Medical

1600 FM 544 / SW of Parker Road and Old Denton Road - Building 1

Parker Road Professional Offices

Print #180417245 Date: 04/17/18 Lat/Lon: 33.045832 -96.920627 Order No. 60347 Aerial Photography, Inc. 954-568-0484

FOR MORE INFORMATION:

1600 FM 544 / SW of Parker Road and Old Denton Road - Building 1

Parker Road Professional Offices

Print #180417244 Date: 04/17/18 Lat/Lon: 33.045832 -96.920627 Order No. 60347 Aerial Photography Juc. 954.588-0484

FOR MORE INFORMATION:

1600 FM 544 / SW of Parker Road and Old Denton Road - Building 1