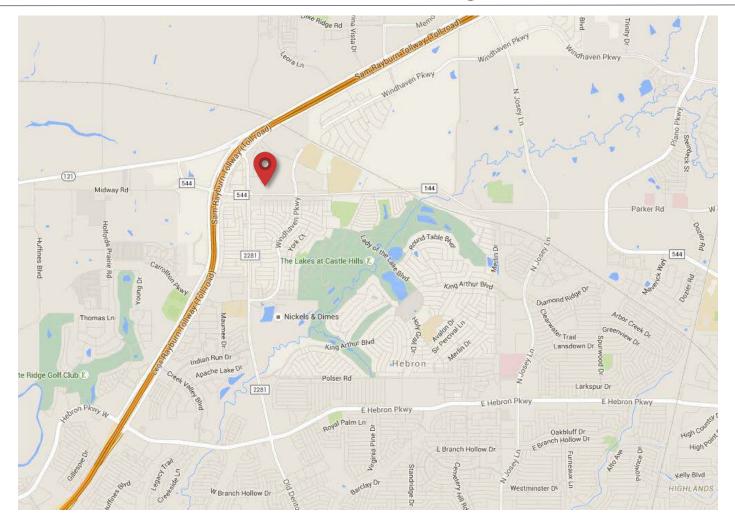

FOR MORE INFORMATION:

1600 FM 544 / SW of Parker Road and Old Denton Road - Building 1

FOR MORE INFORMATION:

Мар