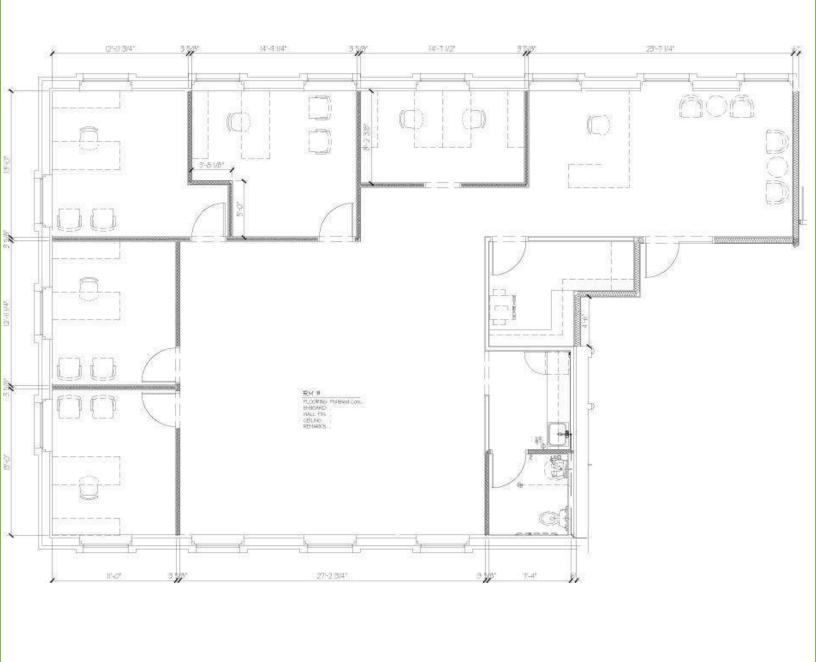

renovation in 2017
- owner occupied and managed
- No CAM charges



| DEMOGRAPHICS      | 1 MILE   | 2 MILES  | 3 MILES  |
|-------------------|----------|----------|----------|
| Total Households  | 5,400    | 20,507   | 42,425   |
| Total Population  | 11,407   | 44,325   | 96,066   |
| Average HH Income | \$54,150 | \$65,825 | \$64,134 |

Ashley Bussell Director Ashley@alopg.com C: 317.340.8630 ALO Property Group 9075 N. Meridian St., Ste. 175 Indianapolis, IN 46260 O: 317.853.7500 www.alopg.com



#### 1919 E 52nd St

Indianapolis, IN 46220

**Additional Photos** 





Ashley Bussell Director Ashley@alopg.com C: 317.340.8630 ALO Property Group 9075 N. Meridian St., Ste. 175 Indianapolis, IN 46260 O: 317.853.7500 www.alopg.com



### 1919 E 52nd St

Indianapolis, IN 46220

Floor Plan







## 1919 E 52nd St Indianapolis, IN 46220



Ashley Bussell Director Ashley@alopg.com C: 317.340.8630 ALO Property Group 9075 N. Meridian St., Ste. 175 Indianapolis, IN 46260 O: 317.853.7500 www.alopg.com