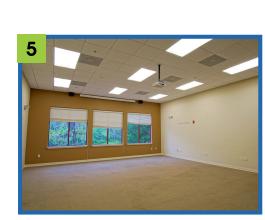

Strategically positioned 1.5 miles from Florida's Turnpike access

Buildout includes 40+ private offices/rooms, 2 reception lobbies, 3 restrooms, a breakroom with kitchen, and a mailroom

Located at corner of Nolte Rd. and Budinger Ave entrance to Stevens Plantation Corporate Campus

Exclusive use of monument signage and 70-space parking lot

Alternate uses include physical, behavioral and occupational therapy, private school, or childcare