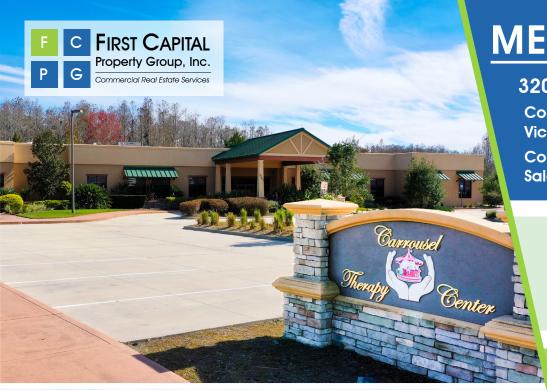

3201 Budinger Ave, St Cloud, FL 34769

Contact: Dan Van Nada, CCIM Vice President of Brokerage Services P: 407.872.0177 ext. 117

E: Dan@FCPG.com

Contact: Ben Kuykendall

E: Ben@FCPG.com

Sales & Leasing Associate

P: 407.872.0177 ext. 131

For Lease: \$25.00 / SF, NNN

 $\pm$  14,200 SF Building

5 / 1,000 Parking Ratio

2nd Gen Medical Building located in the high-growth Nolte Rd. corridor, 1 mile south of Orlando Health St. Cloud Hospital

Strategically positioned 1.5 miles from Florida's Turnpike access

Buildout includes 40+ private offices/rooms, 2 reception lobbies, 3 restrooms, a breakroom with kitchen, and a mailroom

Located at corner of Nolte Rd. and Budinger Ave entrance to Stevens Plantation Corporate Campus

Exclusive use of monument signage and 70-space parking lot

Alternate uses include physical, behavioral and occupational therapy, private school, or childcare