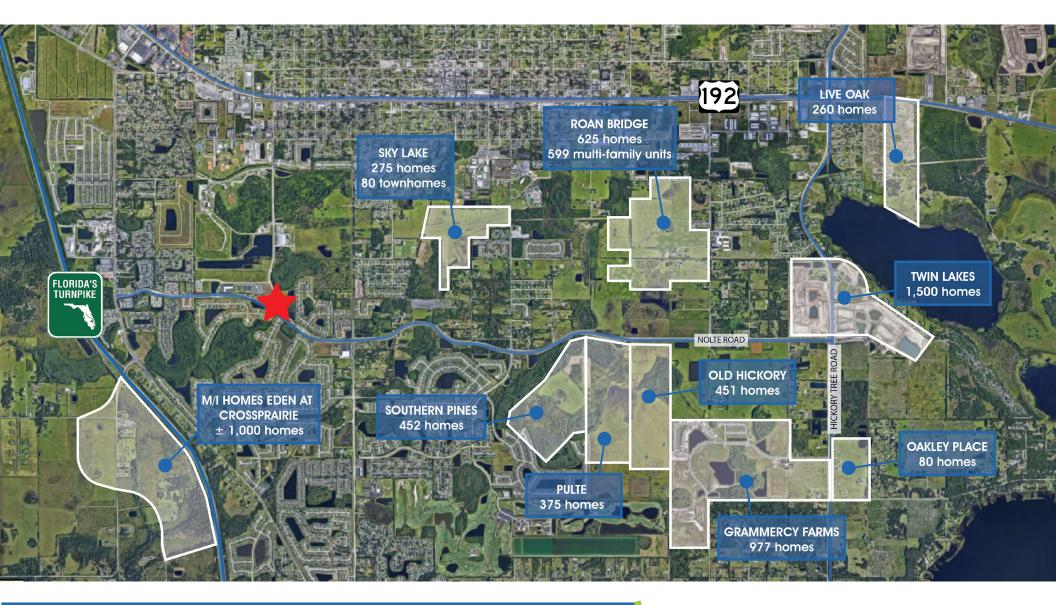

#### SURROUNDING NEW HOME DEVELOPMENTS

■ 615 E. Colonial Dr., Orlando, FL 32803 ■ Phone: 407.872.0209 ■ www.FCPG.com