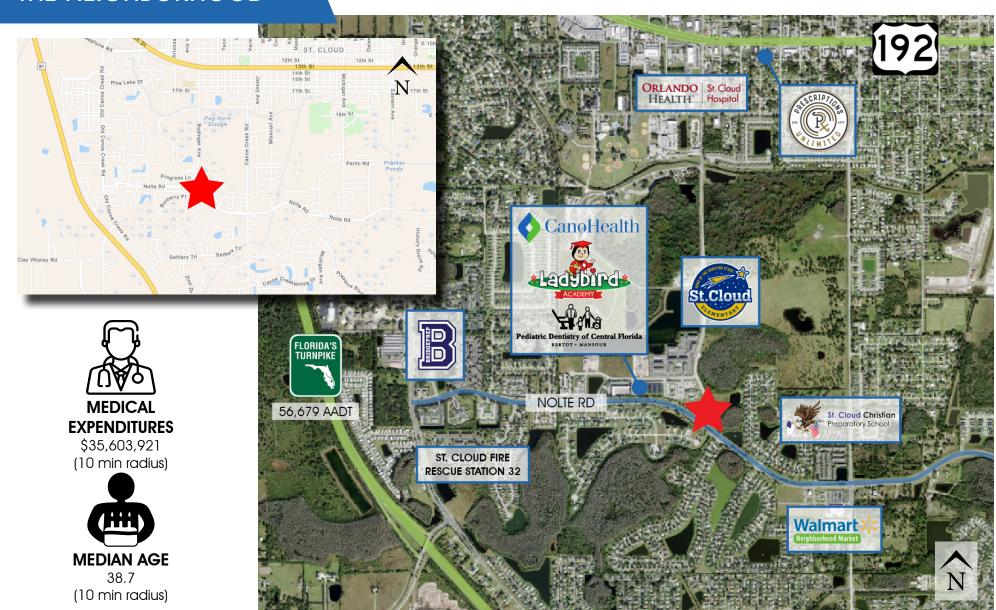

restrooms, a breakroom with kitchen, and a mailroom

Located at corner of Nolte Rd. and Budinger Ave entrance to Stevens Plantation Corporate Campus

Exclusive use of monument signage and 70-space parking lot

Alternate uses include physical, behavioral and occupational therapy, private school, or childcare

#### 2023 DEMOGRAPHICS

|         | Total Population | Total Households | \$ Average HH Income |
|---------|------------------|------------------|----------------------|
| 5 Mins  | 10,591           | 3,621            | \$80,731             |
| 10 Mins | 53,224           | 18,444           | \$81,892             |
| 15 Mins | 106,143          | 35,669           | \$85,544             |



615 E. Colonial Dr., Orlando, FL 32803 Phone: 407.872.0209 Fax: 407.426.8542

# THE NEIGHBORHOOD







# **FLOORPLAN**

















#### SURROUNDING NEW HOME DEVELOPMENTS



■ 615 E. Colonial Dr., Orlando, FL 32803 ■ Phone: 407.872.0209 ■ www.FCPG.com



### **AERIAL MAP**



615 E. Colonial Dr., Orlando, FL 32803 Phone: 407.872.0209 Fax: 407.426.8542