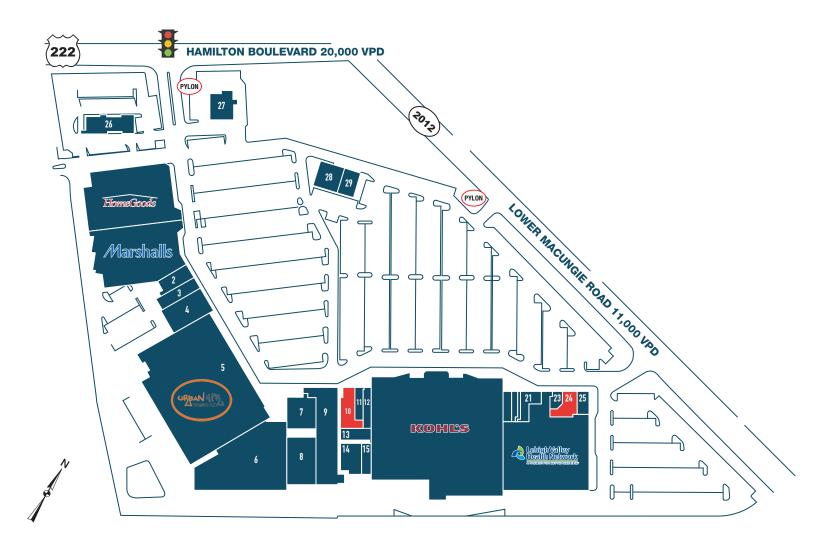

| 14 | HomeGoods                           | 28,181 SF | 13 | Kohľs                         | 1,982 SF  |
|----|-------------------------------------|-----------|----|-------------------------------|-----------|
| 1B | Marshalls                           | 28,488 SF | 14 | That's Dancin'                | 2,800 SF  |
| 2  | America's Best                      | 3,000 SF  | 15 | Trexler Family Dental Care    | 1,858 SF  |
| 3  | PA Wine and Spirits Store           | 2,906 SF  | 16 | Kohľs                         | 88,248 SF |
| 4  | Famous Footwear                     | 6,076 SF  | 17 | Lehigh Valley Wellness Center | 33,227 SF |
| 5  | Urban Air                           | 62,000 SF | 21 | Health Network                | 2,390 SF  |
| 6  | Maxx Fitness                        | 28,870 SF | 23 | AT LEASE                      | 1,140 SF  |
| 7  | Children's Dental Health Associates | 4,100 SF  | 24 | AVAILABLE                     | 2,300 SF  |
| 8  | Consolidated Coin Laundries         | 5,000 SF  | 25 | Joe's Pizza                   | 2,035 SF  |
| 9  | Dollar Tree                         | 14,765 SF | 26 | McDonald's                    | 3,500 SF  |
| 10 | AVAILABLE                           | 2,700 SF  | 27 | Friendly's                    | 3,500 SF  |
| 11 | JEI Learning Center                 | 1,450 SF  | 28 | Steel City Gyro               | 2,400 SF  |
| 12 | T&D Nails                           | 1,710 SF  | 29 | Sleepy's                      | 3,600 SF  |