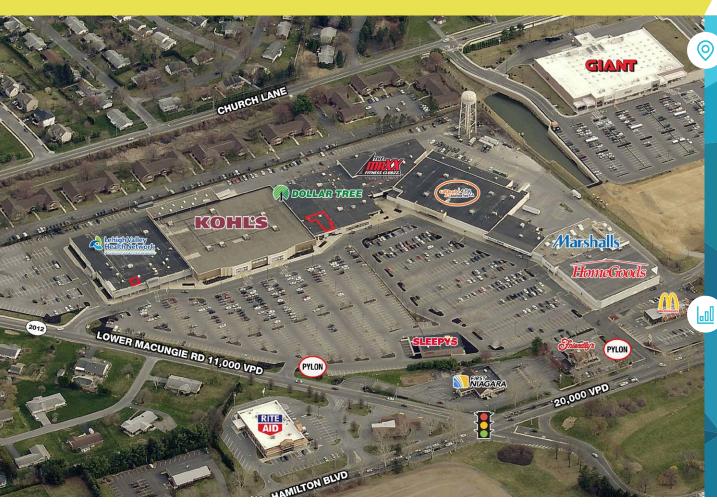

## property highlights.

- Located on Route 222 with over 20,000 vehicles per day
- Small shop space available for lease
- Total GLA: ±337,297 SF
- Multiple signage opportunities available
- Nearby tenants include:
  HOBBY LOBBY BIGLOTS! GIANT
- Owned & managed by: CC

HAMILTON BLVD (ROUTE 222) TRAFFIC COUNT: 20,000 VPD \*ESRI 2017 LOWER MACUNGIE RD TRAFFIC COUNT: 11,000 VPD