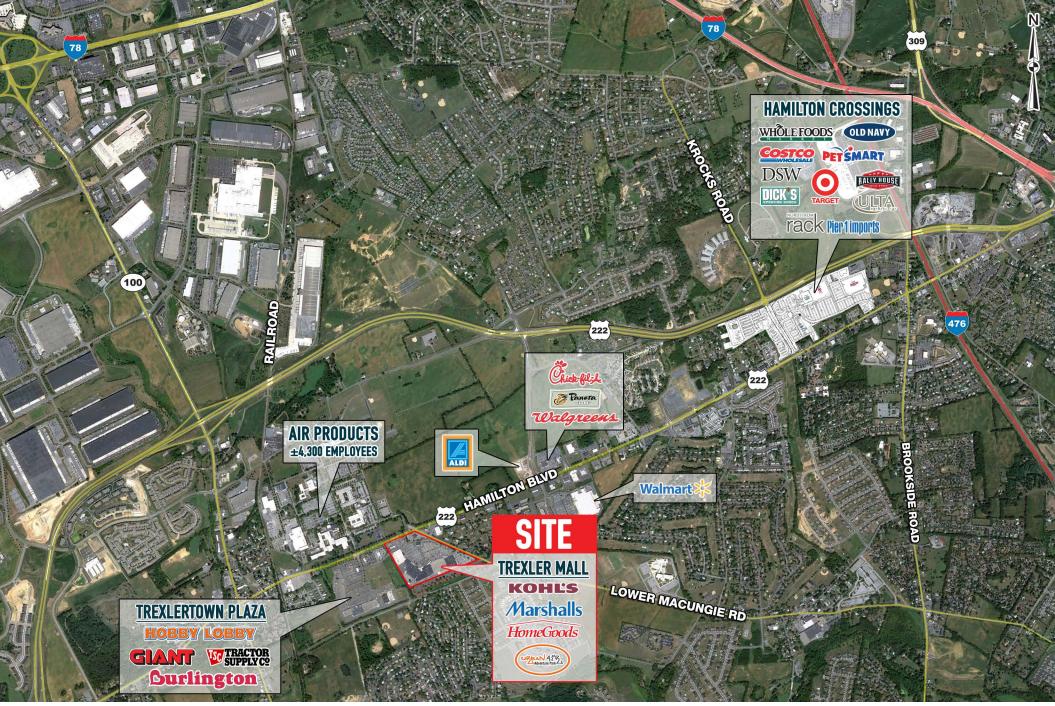

### TREXLER MALL 6900 HAMILTON BOULEVARD TREXLERTOWN, PA

## property highlights.

- Located on Route 222 with over 20,000 vehicles per day
- Small shop space available for lease
- Total GLA: ±337,297 SF
- Multiple signage opportunities available
- Nearby tenants include:
  HOBBY LOBBY BIGLOTS! GIANT
- Owned & managed by: CC

HAMILTON BLVD (ROUTE 222) TRAFFIC COUNT: 20,000 VPD \*ESRI 2017 LOWER MACUNGIE RD TRAFFIC COUNT: 11,000 VPD