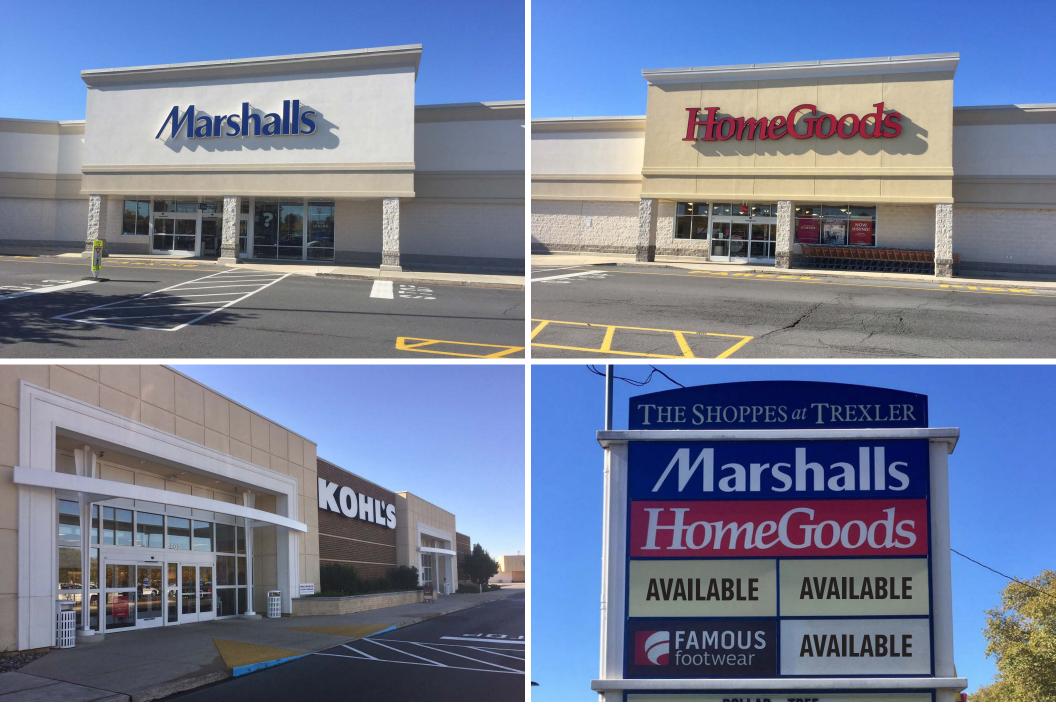

|
| 8  | Consolidated Coin Laundries         | 5,000 SF  | 25 | Joe's Pizza                   | 2,035 SF  |
| 9  | Dollar Tree                         | 14,765 SF | 26 | McDonald's                    | 3,500 SF  |
| 10 | AVAILABLE                           | 2,700 SF  | 27 | Friendly's                    | 3,500 SF  |
| 11 | JEI Learning Center                 | 1,450 SF  | 28 | Steel City Gyro               | 2,400 SF  |
| 12 | T&D Nails                           | 1,710 SF  | 29 | Sleepy's                      | 3,600 SF  |

er. Metro Commercial Real Estate. Inc. makes no representation whatsoever as to their accuracy or authenticity. Images shown may be modified for illustrative purposes. Images may be out-of-date and not current. 2.12.20



The information and images contained he





The information and images contained herein are from sources deemed reliable. However, Metro Commercial Real Estate, Inc. makes no representation whatsoever as to their accuracy or authenticity. Images shown may be modified for illustrative purposes. Images may be out-of-date and not current. 2.12.2





### 6900 HAMILTON BOULEVARD TREXLERTOWN, PA



The information and images contained herein are from sources deemed reliable. However, Metro Commercial Real Estate, Inc. makes no representation whatsoever as to their accuracy or authenticity. Images shown may be modified for illustrative purposes. Images may be out-of-date and not current. 2.12.20





information and images contained herein are from sources deemed reliable. However, Metro Commercial Real Estate, Inc. makes no representat