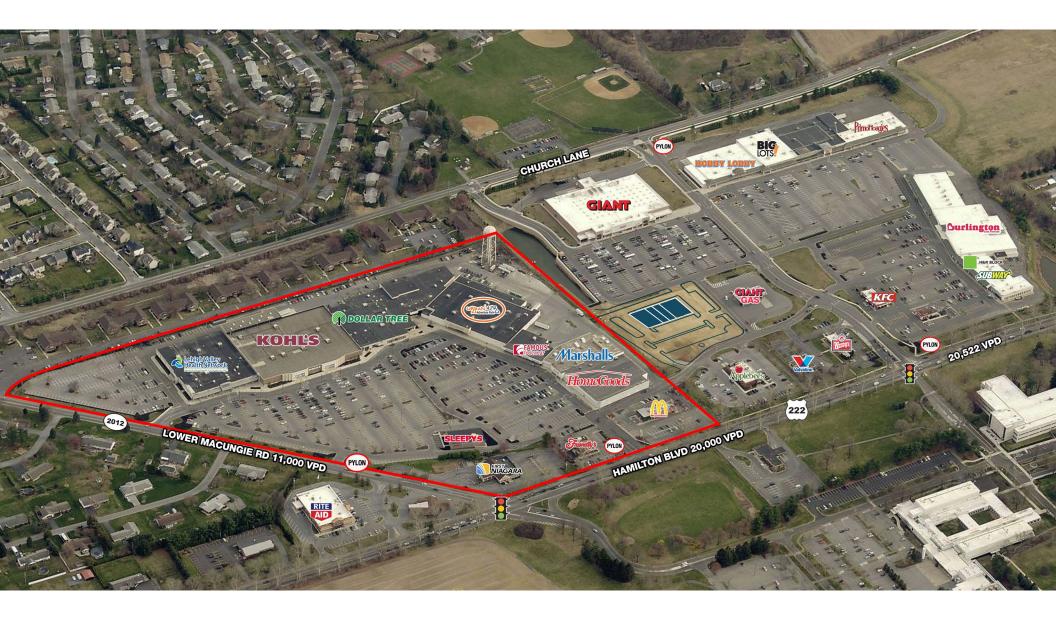

## property highlights.

- Located on Route 222 with over 20,000 vehicles per day
- Small shop space available for lease
- Total GLA: ±337,297 SF
- Multiple signage opportunities available
- Nearby tenants include:
  HOBBY LOBBY BIGLOTS! GIANT
- Owned & managed by: CC

HAMILTON BLVD (ROUTE 222) TRAFFIC COUNT: 20,000 VPD \*ESRI 2017 LOWER MACUNGIE RD TRAFFIC COUNT: 11,000 VPD