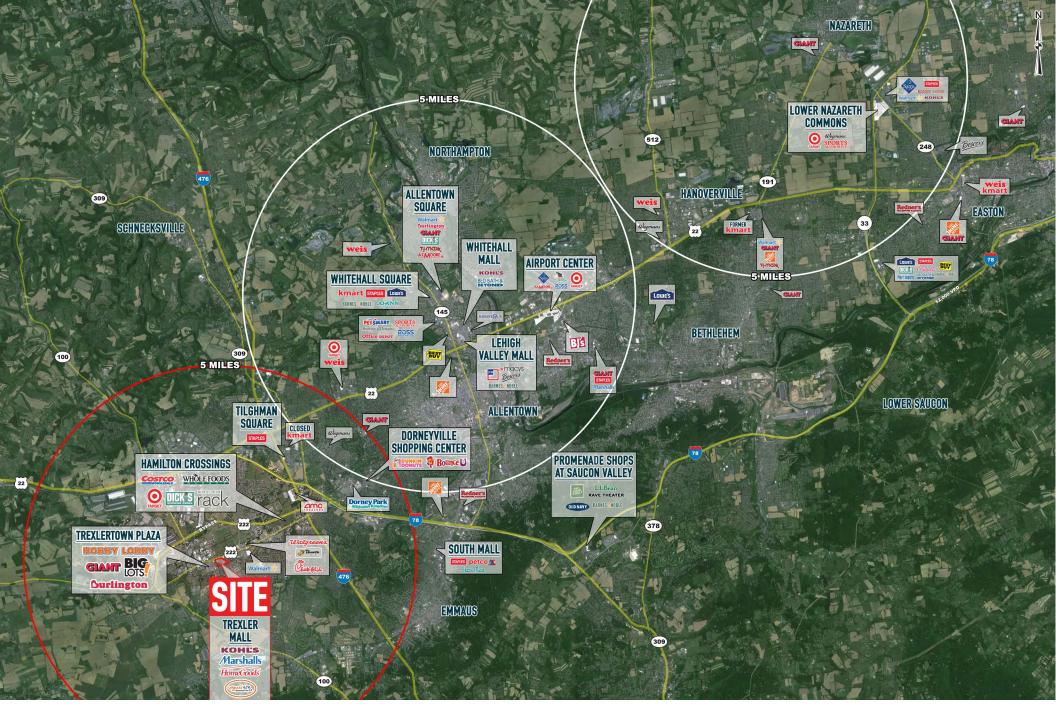

### TREXLER MALL 6900 HAMILTON BOULEVARD TREXLERTOWN, PA

### stats.

| 2017 DEMOGRAPHICS*  | 1 MILE   | 3 MILES   | 5 MILES   |
|---------------------|----------|-----------|-----------|
| EST. POPULATION     | 4,756    | 43,552    | 87,827    |
| EST. HOUSEHOLDS     | 1,884    | 16,422    | 33,868    |
| EST. AVG. HH INCOME | \$98,333 | \$105,435 | \$104,176 |