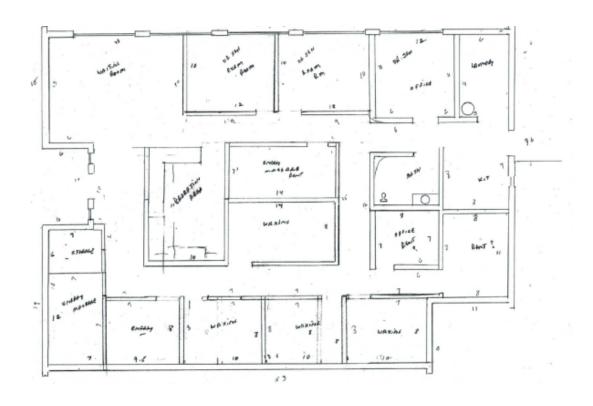

#### Offering Summary

| Sale Price:    | \$750,000 |
|----------------|-----------|
| Building Size: | 2,668 SF  |
| Lot Size:      | 0.35 AC   |
| Year Built:    | 1996      |
| Parking:       | 17 Spaces |