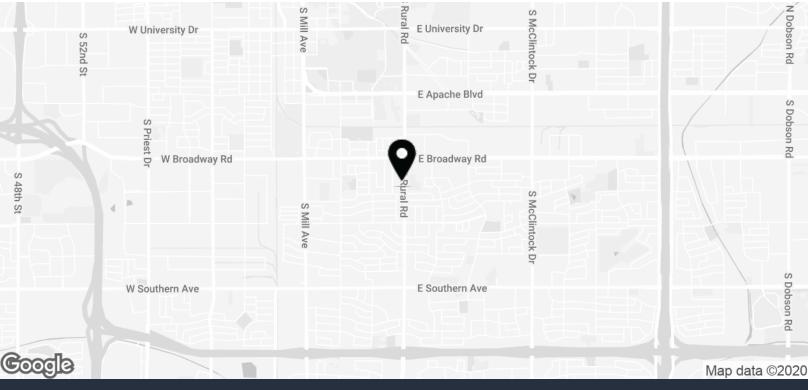

# **Medical Office Building For Sale**

2226 South Rural Road Tempe, AZ 85282

### **Medical Office Building For Sale**

2226 South Rural Road, Tempe, AZ 85282

| Sale Price           | \$750,000                             |
|----------------------|---------------------------------------|
| Location Information |                                       |
| Street Address       | 2226 South Rural Road                 |
| City, State, Zip     | Tempe, AZ 85282                       |
| County               | Maricopa                              |
| Market               | Office                                |
| Sub-market           | Medical                               |
| Cross-Streets        | S/SWC Broadway Road and<br>Rural Road |
| Building Information |                                       |