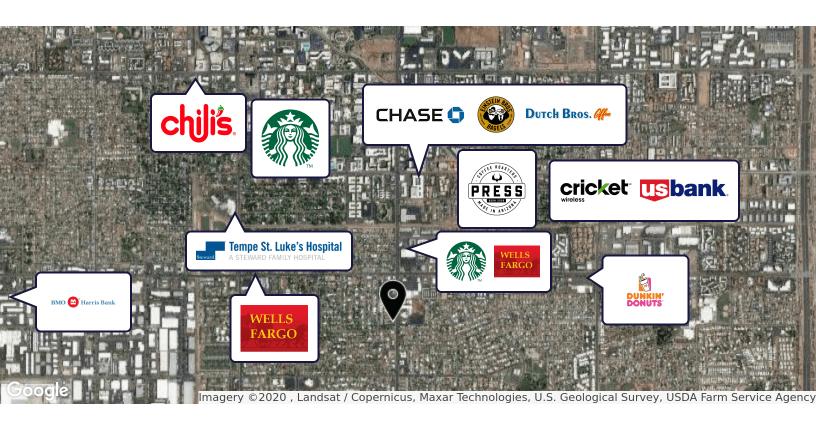

- Located just south of Broadway and Rural Roads
- Great signage and visibility
- Brand new roof in 02/2020
- Traffic count at Broadway and Rural Roads: 47,415 CPD