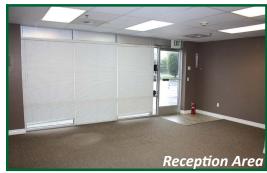

## 1400 SF Office with Warehouse:

860 SF Finished Office with: 2 Private Offices **Reception Area** 2 Open Work Areas Restroom

540 SF Warehouse

Plus 460 SF Bonus Storage Loft (not included in total SF) Fully Sprinklered, Heated and Air Conditioned Storefront with Entry Door 12'x12' Overhead Door and Man Door to Warehouse 3 Phase 208 Volt Power