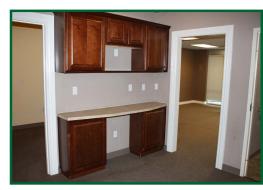

## 1400 SF Office with Warehouse:

860 SF Finished Office with: 2 Private Offices **Reception Area** 2 Open Work Areas Restroom

540 SF Warehouse

Plus 460 SF Bonus Storage Loft (not included in total SF) Fully Sprinklered, Heated and Air Conditioned Storefront with Entry Door 12'x12' Overhead Door and Man Door to Warehouse 3 Phase 208 Volt Power