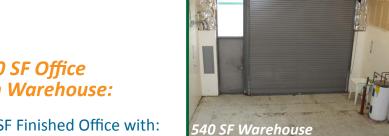

## 1400 SF Office with Warehouse:

860 SF Finished Office with: 2 Private Offices **Reception Area** 2 Open Work Areas Restroom

540 SF Warehouse

Plus 460 SF Bonus Storage Loft (not included in total SF) Fully Sprinklered, Heated and Air Conditioned Storefront with Entry Door 12'x12' Overhead Door and Man Door to Warehouse 3 Phase 208 Volt Power