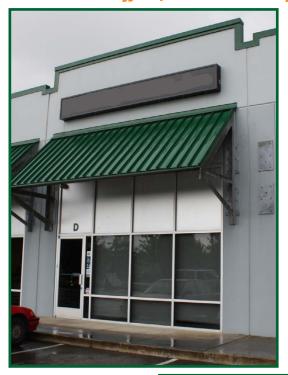

## 1400 SF Office/Warehouse Space for Lease in Monroe, WA











## 1400 SF Office with Warehouse:

860 SF Finished Office with: 2 Private Offices **Reception Area** 2 Open Work Areas Restroom

540 SF Warehouse

Plus 460 SF Bonus Storage Loft (not included in total SF) Fully Sprinklered, Heated and Air Conditioned Storefront with Entry Door 12'x12' Overhead Door and Man Door to Warehouse 3 Phase 208 Volt Power

## Lease Rate is \$1,480/month + \$432/month estimated NNN

NNN Estimates include: water, sewer, garbage, common area maintenance, HVAC maintenance, property tax and insurance. NNN costs are reconciled annually, and the difference between actual and estimated costs are either refunded or collected as needed.