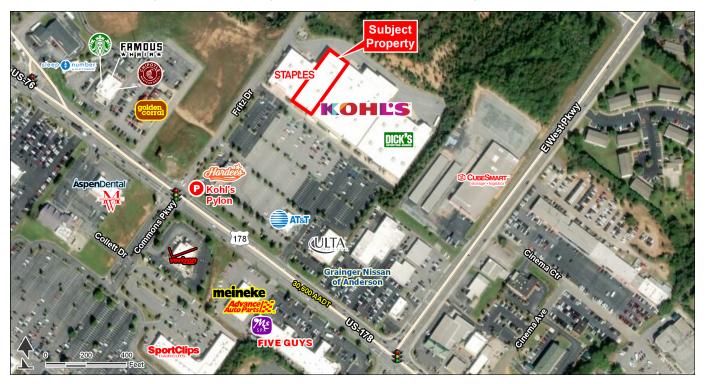

Anderson, SC 29621 | 130 Fritz Drive | Clemson Blvd & Beltline Blvd | #1261

- 24,200 SF junior anchor space available at Midtowne Park, a 173,868 SF community center anchored by Kohl's, Dick's Sporting Goods, Staples and Ulta
- Midtowne Park is located in the heart of Anderson's retail corridor which has limited anchor and junior anchor space available
- Visible and directly accessible from N Main St./U.S. Route 76
- Pylon signage available