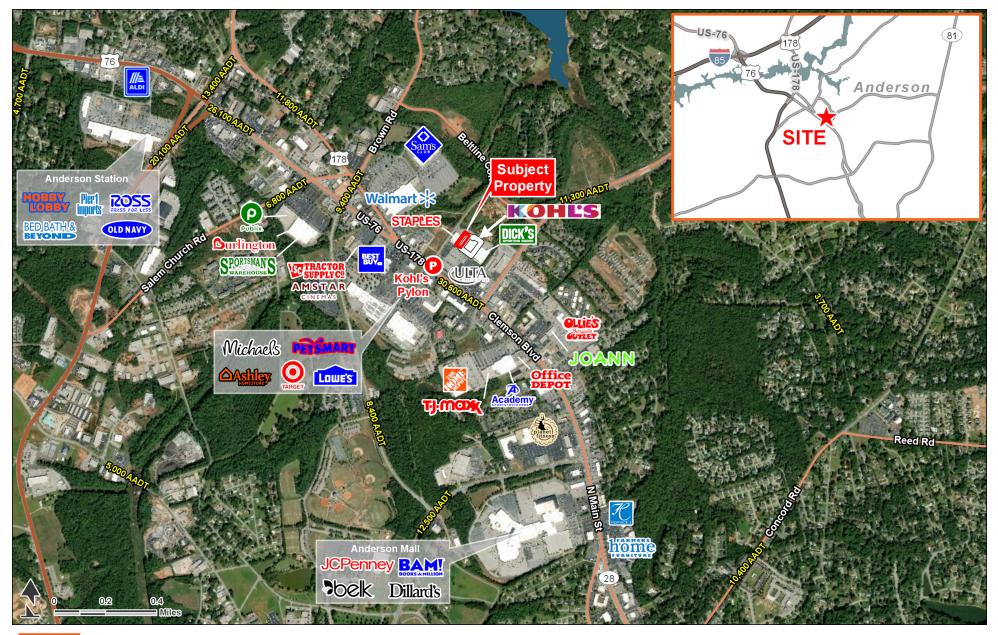

Anderson, SC 29621 | 130 Fritz Drive | Clemson Blvd & Beltline Blvd | #1261

- 24,200 SF junior anchor space available at Midtowne Park, a 173,868 SF community center anchored by Kohl's, Dick's Sporting Goods, Staples and Ulta
- Midtowne Park is located in the heart of Anderson's retail corridor which has limited anchor and junior anchor space available
- Visible and directly accessible from N Main St./U.S. Route 76
- Pylon signage available

| DEMOGRAPHICS            | 1 MILE   | 3 MILES  | 5 MILES  |
|-------------------------|----------|----------|----------|
| 2019 Population Density | 4,352    | 32,403   | 66,877   |
| 2019 Daytime Population | 5,958    | 24,937   | 45,850   |
| 2019 Average HH Income  | \$59,993 | \$67,413 | \$65,519 |
| 2019 Median HH Income   | \$50,053 | \$50,302 | \$46,823 |

| TRAFFIC COUNTS |             |
|----------------|-------------|
| Clemson Blvd   | 30,600 AADT |
| E West Pkwy    | 11,300 AADT |
|                |             |

AVAILABLE SF:
24,200 SF

FRONTAGE:
APPROX 98' 3"