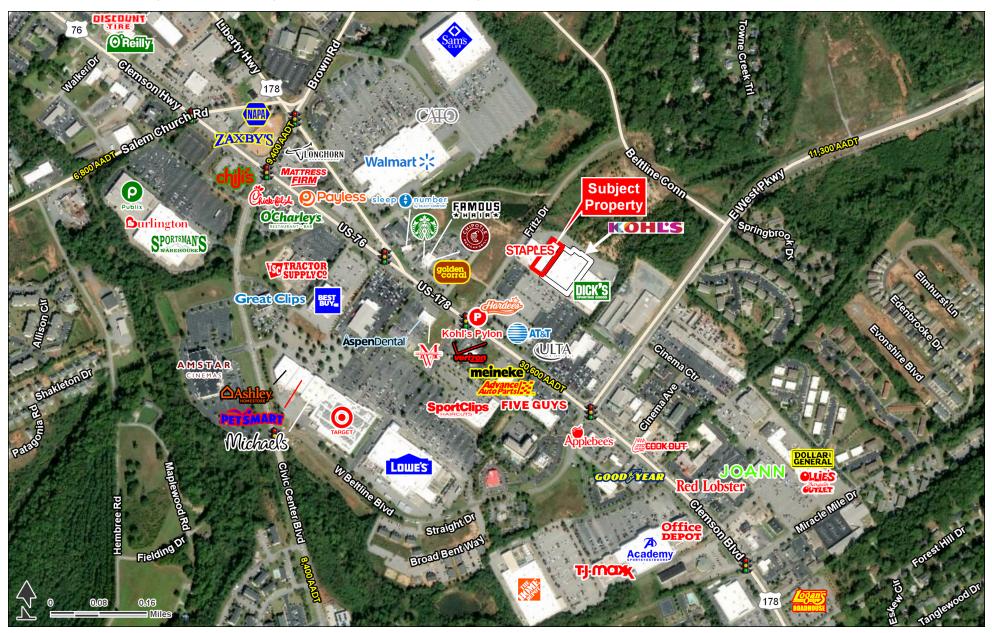

Anderson, SC 29621 | 130 Fritz Drive | Clemson Blvd & Beltline Blvd | #1261

- 24,200 SF junior anchor space available at Midtowne Park, a 173,868 SF community center anchored by Kohl's, Dick's Sporting Goods, Staples and Ulta
- Midtowne Park is located in the heart of Anderson's retail corridor which has limited anchor and junior anchor space available
- Visible and directly accessible from N Main St./U.S. Route 76
- Pylon signage available

| DEMOGRAPHICS            | 1 MILE   | 3 MILES  | 5 MILES  |
|-------------------------|----------|----------|----------|
| 2019 Population Density | 4,352    | 32,403   | 66,877   |
| 2019 Daytime Population | 5,958    | 24,937   | 45,850   |
| 2019 Average HH Income  | \$59,993 | \$67,413 | \$65,519 |
| 2019 Median HH Income   | \$50,053 | \$50,302 | \$46,823 |

| TRAFFIC COUNTS |             |
|----------------|-------------|
| Clemson Blvd   | 30,600 AADT |
| E West Pkwy    | 11,300 AADT |
|                |             |

AVAILABLE SF:
24,200 SF

FRONTAGE:
APPROX 98' 3"