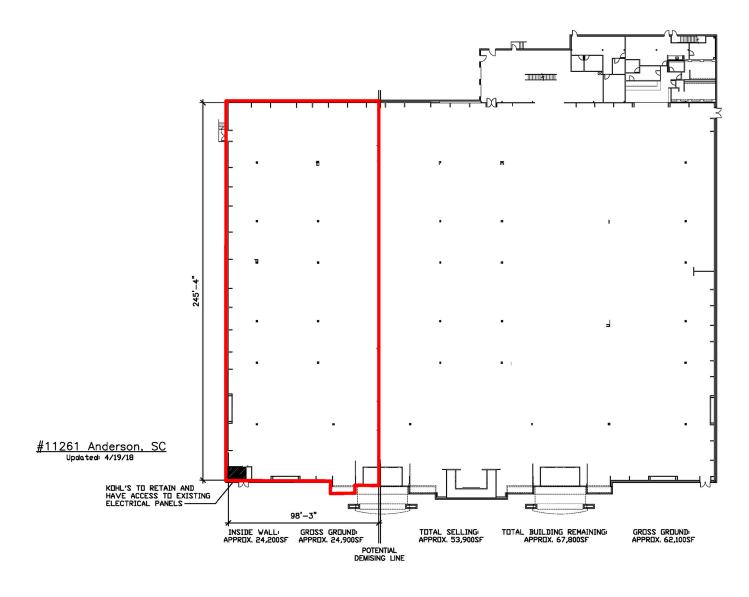

Anderson, SC 29621 | 130 Fritz Drive | Clemson Blvd & Beltline Blvd | #1261

- 24,200 SF junior anchor space available at Midtowne Park, a 173,868 SF community center anchored by Kohl's, Dick's Sporting Goods, Staples and Ulta
- Midtowne Park is located in the heart of Anderson's retail corridor which has limited anchor and junior anchor space available
- Visible and directly accessible from N Main St./U.S. Route 76
- Pylon signage available

| TRAFFIC COUNTS |             |
|----------------|-------------|
| Clemson Blvd   | 30,600 AADT |
| E West Pkwy    | 11,300 AADT |
|                |             |

AVAILABLE SF:
24,200 SF

FRONTAGE:
APPROX 98' 3"

ZONING:
COMMERCIAL

RATES:
CALL FOR DETAILS