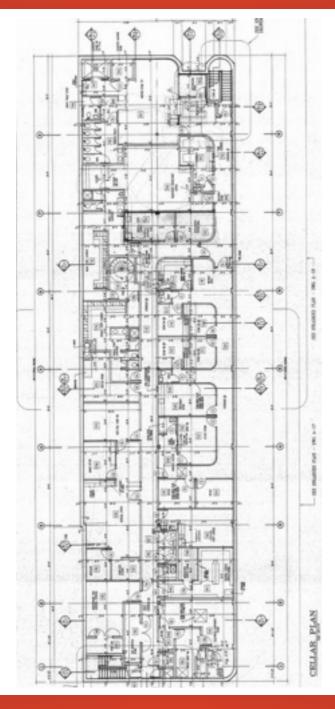

#### Available Medical Space:

- 18,572 SF Building
- 11,000 SF Lower Level Suite
  - Elevator access
  - Built Out Medical Space
  - · Adaptable to any Medical Specialty
- At Exit 23 of the Gowanus Expressway
- Walking Distance to the D, N, R & W Subway lines