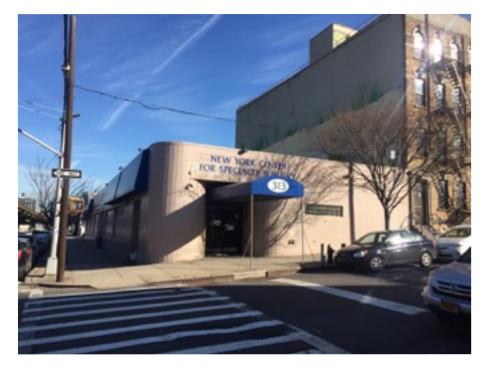

## PRIME MEDICAL SPACE AVAILABLE FOR LEASE

313 43rd Street Brooklyn, New York





#### Available Medical Space:

- 18,572 SF Building
- 11,000 SF Lower Level Suite
  - Elevator access
  - Built Out Medical Space
  - · Adaptable to any Medical Specialty
- At Exit 23 of the Gowanus Expressway
- Walking Distance to the D, N, R & W Subway lines







### **BIOC Commercial Real Estate, LLC**

"In the Best Interest of Our Clients"

## PRIME MEDICAL SPACE AVAILABLE FOR LEASE

313 43rd Street Brooklyn, New York







### **BIOC Commercial Real Estate, LLC**

"In the Best Interest of Our Clients"

# PRIME MEDICAL SPACE AVAILABLE FOR LEASE

313 43rd Street Brooklyn, New York



BIOC Commercial Real Estate. LLC



#### For more information, contact exclusive agents:

Jonathan D. Stravitz jstravitz@bioccre.com 212.252.8799

John B. Aires jaires@bioccre.com 212.252.8766



BIOC Commercial Real Estate 6 East 39th Street, Suite 304, New York, New York 10016