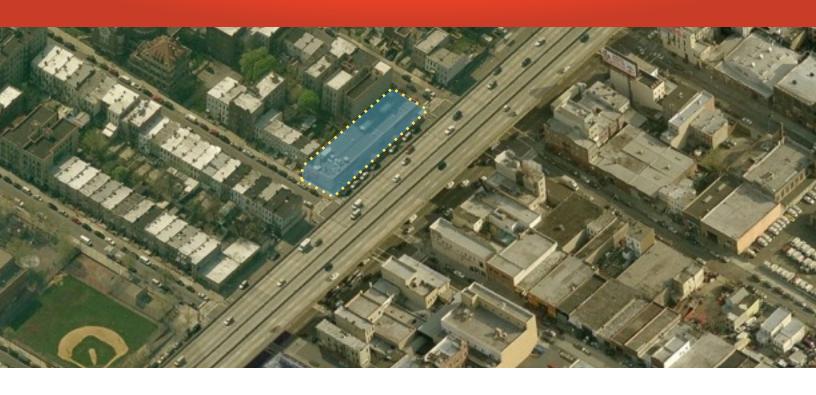

## PRIME MEDICAL SPACE AVAILABLE FOR LEASE

313 43rd Street Brooklyn, New York

#### Available Medical Space:

- 18,572 SF Building
- 11,000 SF Lower Level Suite
  - Elevator access
  - Built Out Medical Space
  - · Adaptable to any Medical Specialty
- At Exit 23 of the Gowanus Expressway
- Walking Distance to the D, N, R & W Subway lines