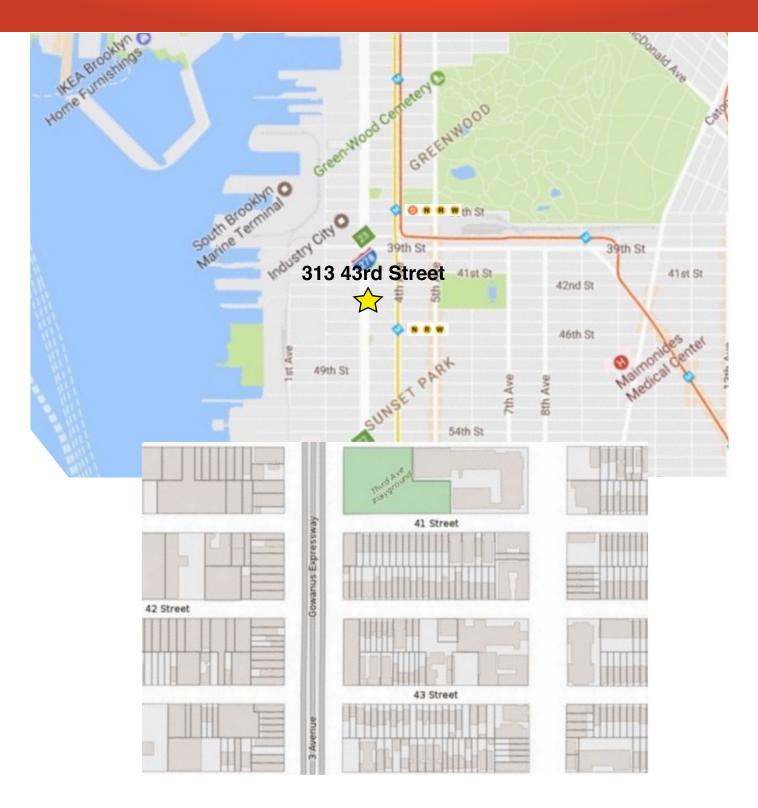

# PRIME MEDICAL SPACE AVAILABLE FOR LEASE

313 43rd Street Brooklyn, New York

BIOC Commercial Real Estate. LLC