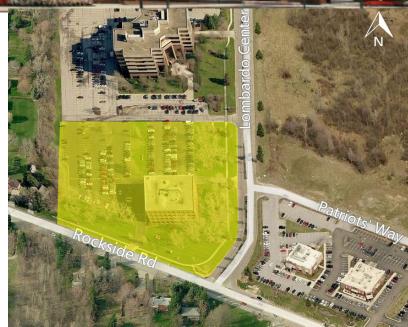

Rico A. Pietro, SIOR

Principal 216.525.1473 rpietro@crescorealestate.com

3 Summit Park Drive,

Cleveland, Ohio 44131 Main 216.520.1200 Fax 216.520.1828

crescorealestate.com

4141 Rockside Road is at the epicenter of commercial growth and development in the Rockside Corridor. The Property offers best in market parking and visibility at a hard corner.