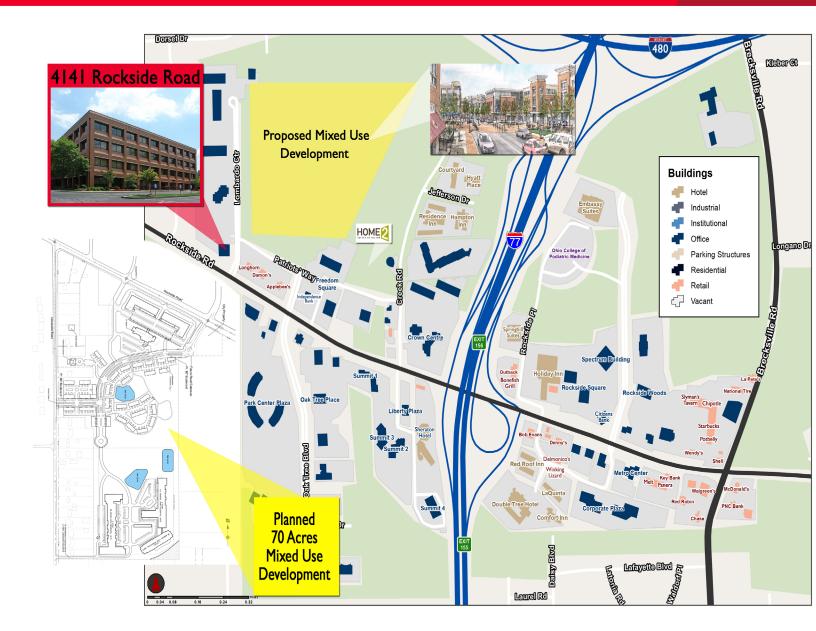

Rico A. Pietro, SIOR

Principal 216.525.1473 rpietro@crescorealestate.com

3 Summit Park Drive,

Cleveland, Ohio 44131 Main 216.520.1200 Fax 216.520.1828

crescorealestate.com

4141 Rockside Road is at the epicenter of commercial growth and development in the Rockside Corridor. The Property offers best in market parking and visibility at a hard corner.