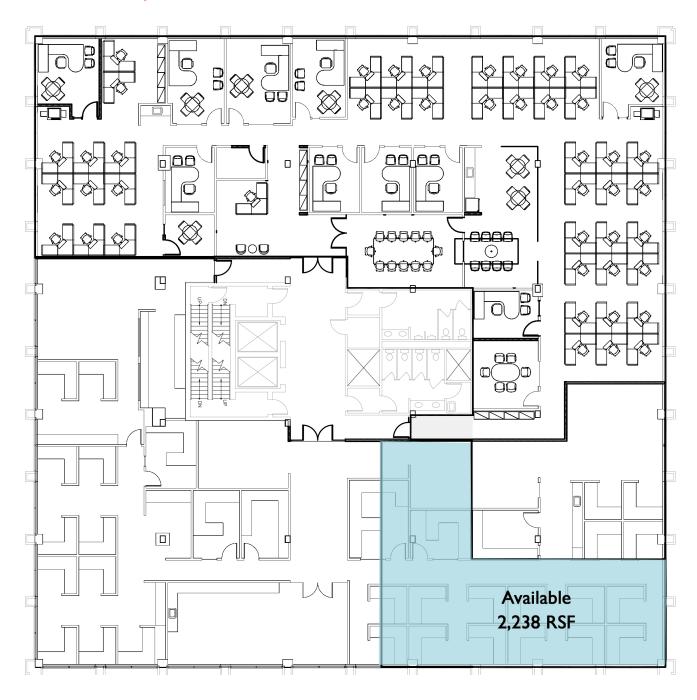

#### Third Floor - 2,238 RSF Available

Rico A. Pietro, SIOR

Principal 216.525.1473 rpietro@crescorealestate.com 3 Summit Park Drive,

Suite 200 Cleveland, Ohio 44131 Main 216.520.1200 Fax 216.520.1828

crescorealestate.com