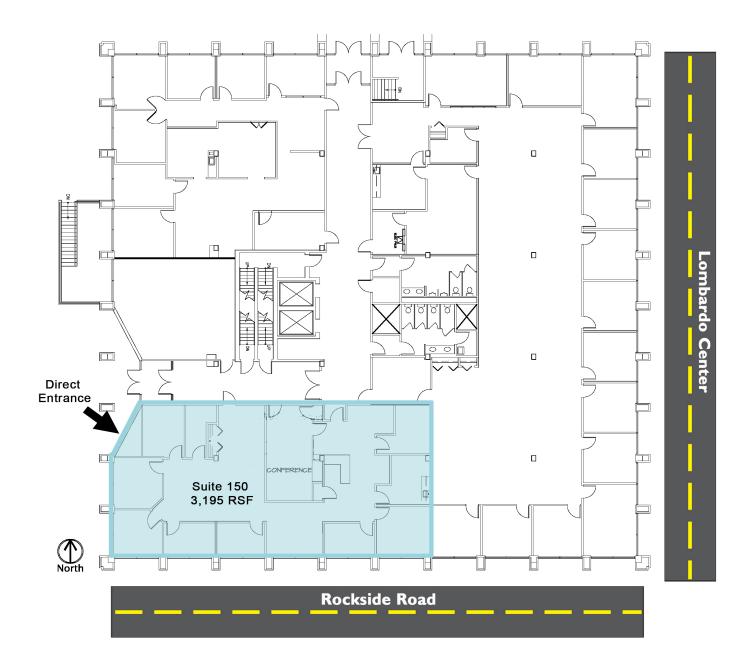

#### First Floor - 3,195 SF Available

Rico A. Pietro, SIOR

Principal 216.525.1473 rpietro@crescorealestate.com 3 Summit Park Drive, Suite 200

Cleveland, Ohio 44131 Main 216.520.1200 Fax 216.520.1828 crescorealestate.com