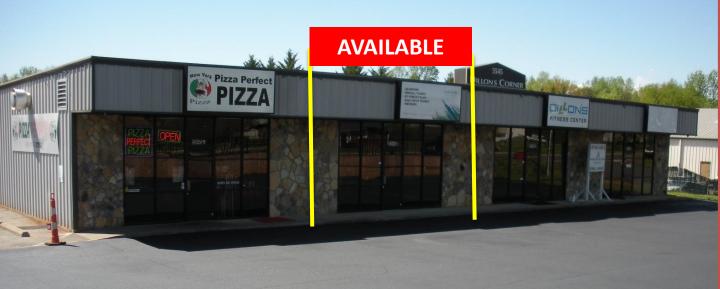

## AVAILABLE FOR LEASE Retail / Office 5545 Highway 9, Boiling Springs, SC

## Unit B - 1,200 Square Feet

## LEASE RATE: \$1,200 per month GROSS

380 S. Pine Street Spartanburg, South Carolina 29302 864-583-1001 www. spencerhines.com