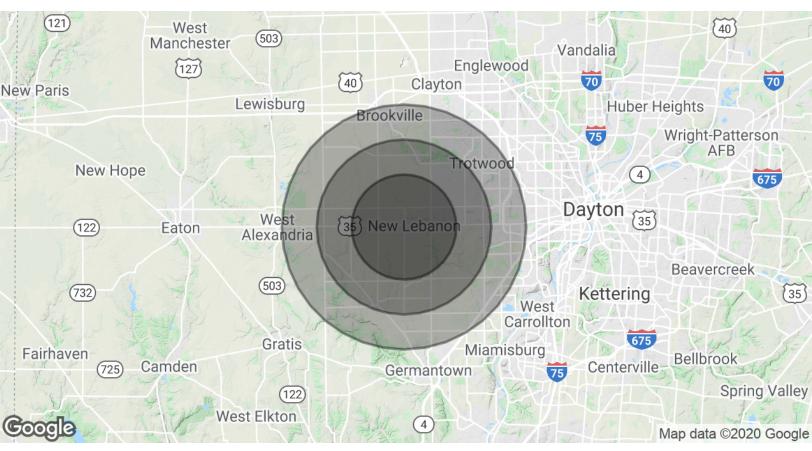

| DEMOGRAPHICS            | 3 MILE   | 5 MILES                                 |
|-------------------------|----------|-----------------------------------------|
| Total Population        | 6,980    | 12,399                                  |
| Average HH Income       | \$61,920 | \$66,951                                |
| Businesses              | 151      | 287                                     |
| Employees               | 1,208    | 1,968                                   |
| TO  (127) Eaton  Goocle | D        | Huber Heigh<br>4<br>ayton<br>data ©2020 |

510 West Main Street New Lebanon, OH 45345

510 West Main Street New Lebanon, OH 45345

| POPULATION & HOUSING                | 3 MILE    | 5 MILES   | 7 MILES   |
|-------------------------------------|-----------|-----------|-----------|
| Total Population                    | 6,980     | 12,399    | 37,680    |
| Projected Annual Growth (2019-2024) | 0.8%      | 0.7%      | 0.4%      |
| Total Households                    | 2,861     | 5,118     | 16,088    |
| Median Home Value                   | \$122,862 | \$130,098 | \$112,837 |
| INCOME & BUSINESS                   | 3 MILE    | 5 MILES   | 7 MILES   |
| Average HH income                   | \$61,920  | \$66,951  | \$59,262  |
| Daytime Population (16+ years)      | 3,724     | 6,367     | 24,613    |
| Total Businesses                    | 151       | 287       | 834       |
| Total Employees                     | 1,208     | 1,968     | 10,794    |
|                                     |           |           |           |