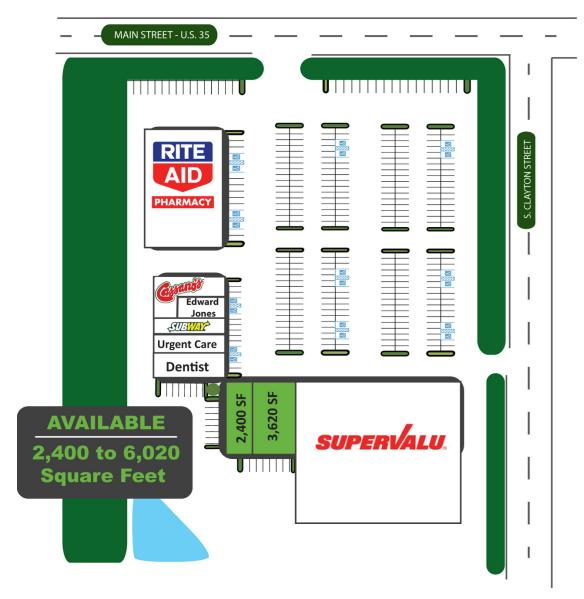

### **PROPERTY HIGHLIGHTS**

- 2,400 to 6,020 Square Feet (divisible) Available
- New Lebanon, OH is Located Approximately 20 Miles West of Dayton and 80 Miles
   Northwest of Cincinnati
- Center is Anchored by SuperValu Grocery and Rite Aid Pharmacy

# NEW LEBANON PLAZA NEW LEBANON, OHIO

| SUPERVALU                  | 26,302 SF     |
|----------------------------|---------------|
| RETAIL                     | 14,400 SF     |
| RITE AID PHARMACY          | 11,336 SF     |
| TOTAL BUILDING AREA        | 52,038 SF     |
| PARKING - REQUIRED BY ZONI | NG 200 SPACES |
| PARKING - INDICATED        | 245 SPACES    |
| PARKING - REQUIRED HANDIC  | AP            |
| TOTAL SITE AREA - GROSS    | 5.583 ACRES   |
| RIGHT OF WAY AREA          | 0.753 ACRES   |
| TOTAL SITE AREA - NET      | 4.830 ACRES   |
|                            |               |
|                            |               |