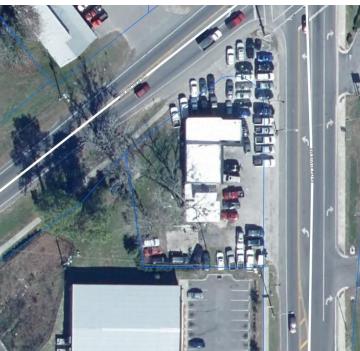

# COMMERCIAL CORNER AT BUSY INTERSECTION

\$195,000

12806 SW SR 45 Archer, FL 32618

AVAILABLE SPACE 2,352 SF

AREA On the SW corner of SR 24 and US 27/41 in Archer

©2019 Coldwell Banker Real Estate LLC, dba Coldwell Banker Commercial M.M. Parrish Realtors. All rights reserved. Coldwell Banker Commercial® and the Coldwell Banker Commercial are registered service marks owned by Coldwell Banker Real Estate LLC. Coldwell Banker Real Estate LLC, dba Coldwell Banker Commercial Affiliates fully supports the principles of the Fair Housing Act and the Equal Opportunity Act. Each office is independently owned and operated. The information provided is deemed reliable, but it is not guaranteed to be accurate or complete, and it should not be relied upon as such. This information should be independently verified before any person enters into a transaction based upon it.

### **PROPERTY OVERVIEW**

Automotive sales, repair and other commercial uses on the corner of SR 24 and Highway 27/41 in Archer. Has a lift in repair area, canopy on the exterior, and office area. Could be a retail type operation with lots of traffic flowing between Gainesville and Cedar Key.