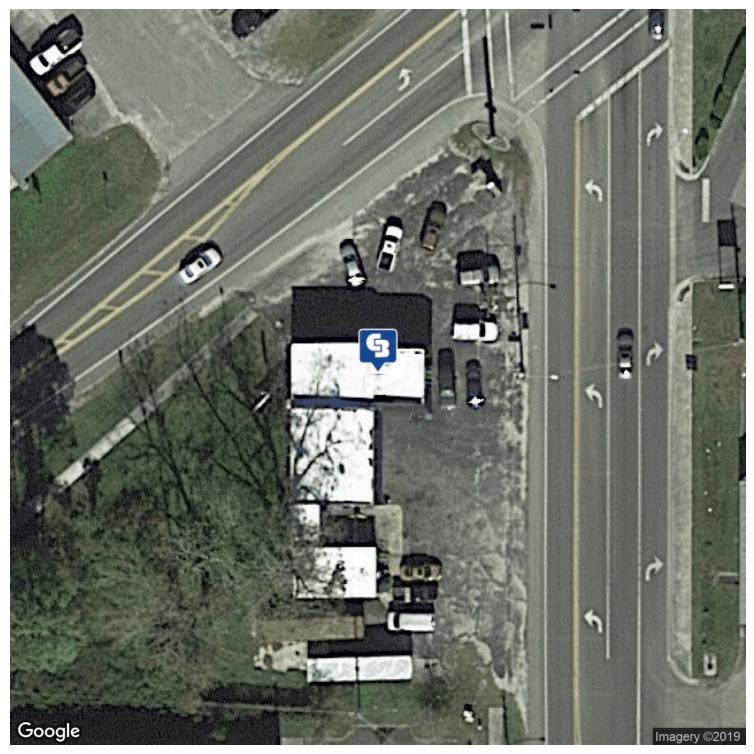

# COMMERCIAL CORNER AT BUSY INTERSECTION

\$195,000

12806 SW SR 45 Archer, FL 32618

AVAILABLE SPACE 2,352 SF

AREA On the SW corner of SR 24 and US 27/41 in Archer

©2019 Coldwell Banker Real Estate LLC, dba Coldwell Banker Commercial M.M. Parrish Realtors. All rights reserved. Coldwell Banker Commercial® and the Coldwell Banker Commercial are registered service marks owned by Coldwell Banker Real Estate LLC. Coldwell Banker Real Estate LLC, dba Coldwell Banker Commercial Affiliates fully supports the principles of the Fair Housing Act and the Equal Opportunity Act. Each office is independently owned and operated. The information provided is deemed reliable, but it is not guaranteed to be accurate or complete, and it should not be relied upon as such. This information should be independently verified before any person enters into a transaction based upon it.

### **PROPERTY OVERVIEW**

Automotive sales, repair and other commercial uses on the corner of SR 24 and Highway 27/41 in Archer. Has a lift in repair area, canopy on the exterior, and office area. Could be a retail type operation with lots of traffic flowing between Gainesville and Cedar Key.