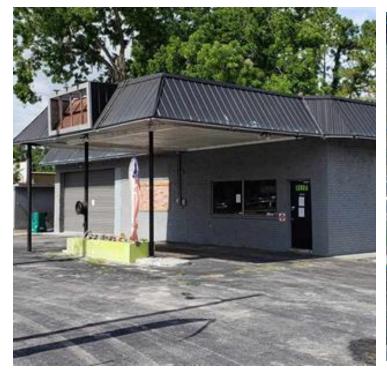

### **PROPERTY OVERVIEW**

Automotive sales, repair and other commercial uses on the corner of SR 24 and Highway 27/41 in Archer. Has a lift in repair area, canopy on the exterior, and office area. Could be a retail type operation with lots of traffic flowing between Gainesville and Cedar Key.

PROPERTY HIGHLIGHTS

AUTOMOTIVE SALES, REPAIR AND OTHER COMMERCIAL USES IN CITY OF ARCHER

PLENTY OF TRAFFIC TRAVELING FROM GAINESVILLE TO CEDAR KEY

READY FOR AUTOMOTIVE REPAIR WITH LIFT

LARGE LOT AT .44 ACRES