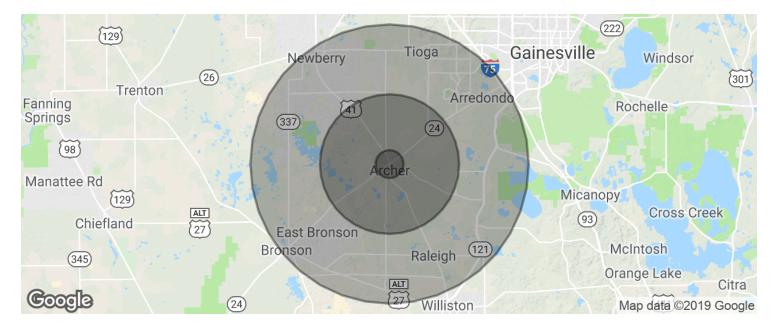

12806 SW SR 45, Archer, FL 32618

| POPULATION          | 1 MILE    | 5 MILES   | 10 MILES  |
|---------------------|-----------|-----------|-----------|
| Total population    | 1,080     | 7,743     | 68,185    |
| HOUSEHOLDS & INCOME | 1 MILE    | 5 MILES   | 10 MILES  |
| Total households    | 446       | 3,098     | 27,093    |
| Average HH income   | \$63,270  | \$97,012  | \$93,603  |
| Average house value | \$241,401 | \$231,713 | \$247,983 |

Source: U.S. Census Bureau, Census 2010 Summary File 1. Esri forecasts for 2019

COMMERCIAL.MMPARRISH.COM/

Perry Pursell 352.665.9731 p2venture@aol.com Brent Riley 352.213.3333 briley@mmparrish.com

12806 SW SR 45, Archer, FL 32618