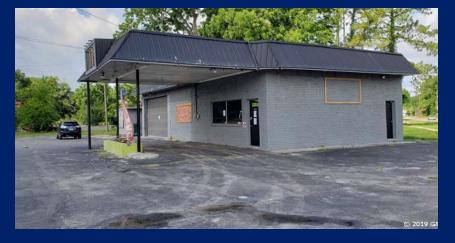

### **PROPERTY OVERVIEW**

Automotive sales, repair and other commercial uses on the corner of SR 24 and Highway 27/41 in Archer. Has a lift in repair area, canopy on the exterior, and office area. Could be a retail type operation with lots of traffic flowing between Gainesville and Cedar Key.

PROPERTY HIGHLIGHTS

AUTOMOTIVE SALES, REPAIR AND OTHER COMMERCIAL USES IN CITY OF ARCHER

PLENTY OF TRAFFIC TRAVELING FROM GAINESVILLE TO CEDAR KEY

READY FOR AUTOMOTIVE REPAIR WITH LIFT

LARGE LOT AT .44 ACRES