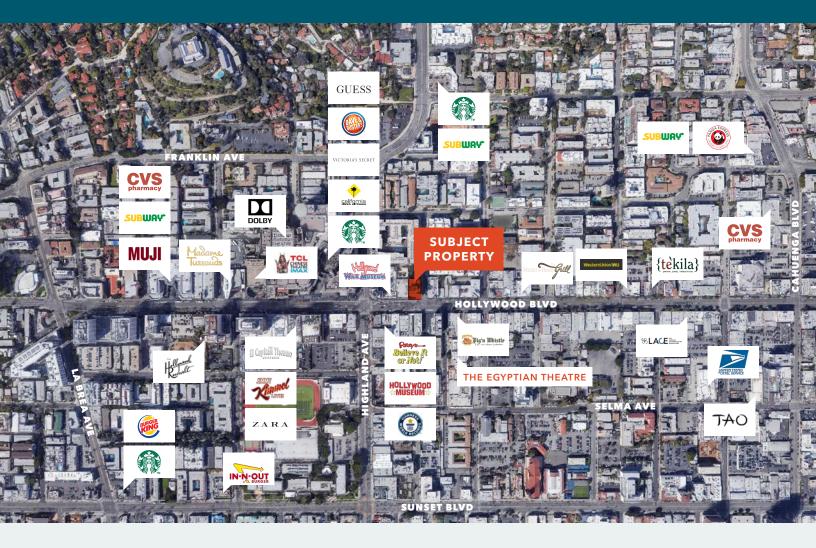

## 6751-6753 Hollywood Blvd

LOS ANGELES, CA 90028

Full building renovation completed in January 2005. It features a new electrical system and each floor has an independently controlled HVAC system. It is within walking distance to the Highland and Hollywood project, the Kodak building, Academy Awards, Grauman's Chinese Theatre, The Roosevelt Hotel, and the Metro Red Line station. Seven-story office building in excellent location on Hollywood Blvd, a block east of Hollywood & Highland intersection. 26,716 RSF available. As much parking as needed. Located in the heart of Hollywood.

Situated on the corner of Hollywood Blvd and McCadden Pl, horizontal from Starbucks on the eastern block of Hollywood Blvd / Highland Ave intersection. The building is a short walk to fine shopping, dining, and entertainment at Hollywood & Highland, Loews Hotel, and the Metro Red Line station. Flanked by the Jefferson at Hollywood apartments and the Rubix Luxury Lofts, some 280 units and 220 units respectively. Additionally, Musician's Institute (MI), a premier music academy, is located directly across the street. Location is excellent!