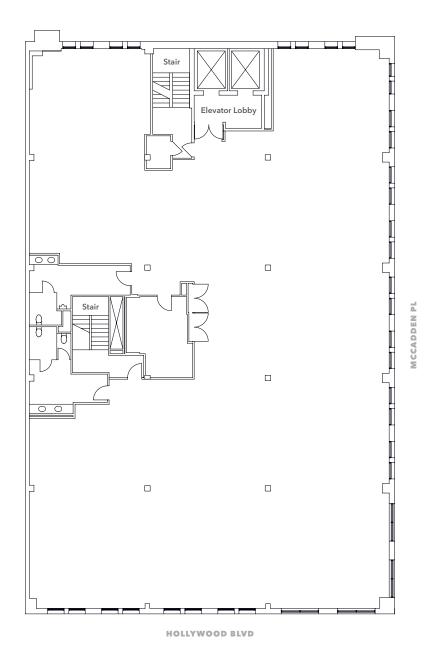

## Floor Plan

TYPICAL floor plate for floors 2-7

#### **AVAILABILITIES**

| 2nd Floor | 9,747 RSF |
|-----------|-----------|
| 3rd Floor | 9,746 RSF |
| 4th Floor | 9,773 RSF |
| 5th Floor | 9,815 RSF |
| 6th Floor | 9,848 RSF |
| 7th Floor | 9,828 RSF |