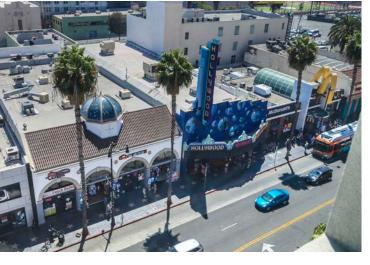

## 6751-6753 Hollywood Blvd

LOS ANGELES, CA 90028

Full building renovation completed in January 2005. It features a new electrical system and each floor has an independently controlled HVAC system. It is within walking distance to the Highland and Hollywood project, the Kodak building, Academy Awards, Grauman's Chinese Theatre, The Roosevelt Hotel, and the Metro Red Line station. Seven-story office building in excellent location on Hollywood Blvd, a block east of Hollywood & Highland intersection. 26,716 RSF available. As much parking as needed. Located in the heart of Hollywood.

Situated on the corner of Hollywood Blvd and McCadden Pl, horizontal from Starbucks on the eastern block of Hollywood Blvd / Highland Ave intersection. The building is a short walk to fine shopping, dining, and entertainment at Hollywood & Highland, Loews Hotel, and the Metro Red Line station. Flanked by the Jefferson at Hollywood apartments and the Rubix Luxury Lofts, some 280 units and 220 units respectively. Additionally, Musician's Institute (MI), a premier music academy, is located directly across the street. Location is excellent!