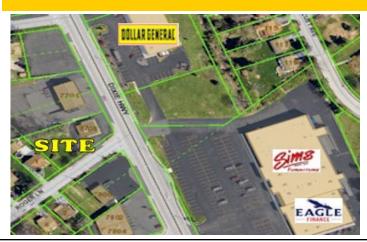

## **DESCRIPTION**

Attractive free-standing brick building located on busy Dixie Highway (U.S. 25) in Florence, KY. A former high volume Domino's Pizza Restaurant contains approximately 1,250 sq. ft. and has a paved parking lot with land for expansion. The property is priced to sell at just \$79,900 (tax assessment by Florence is \$225,000). The property is ideally located near Dollar General, Family Dollar, a new Domino's Pizza, Sims Furniture and is just minutes from the large Northern Kentucky Industrial Park.

### SITE

F<sup>1</sup>RST COMMERCIAL REALTY<sub>INC.</sub>