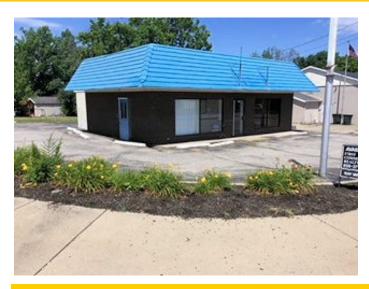

## **DESCRIPTION**

Attractive free-standing brick building located on busy Dixie Highway (U.S. 25) in Florence, KY. A former high volume Domino's Pizza Restaurant contains approximately 1,250 sq. ft. and has a paved parking lot with land for expansion. The property is priced to sell at just \$79,900 (tax assessment by Florence is \$225,000). The property is ideally located near Dollar General, Family Dollar, a new Domino's Pizza, Sims Furniture and is just minutes from the large Northern Kentucky Industrial Park.

The current Commercial One (C-1) zoning permits restaurants, convenience stores, liquor stores, banking, insurance agents, medical, dental or optical offices, vet clinics and pet grooming, barber or hair salons, video stores and many other retail, office uses.