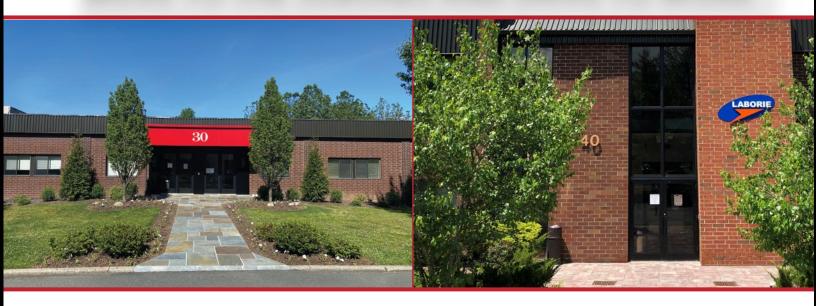

## OFFICE/MEDICAL/FLEX SPACE AVAILABLE

30 & 40 Ramland Road, Orangeburg, New York

## MOVE TO THE SUBURBS AND DRIVE TO WORK

30 RAMLAND ROAD 4,857 Square Feet Available 40 RAMLAND ROAD
12,202 Square Feet Available

**Reasonable Subdivisions Considered** 