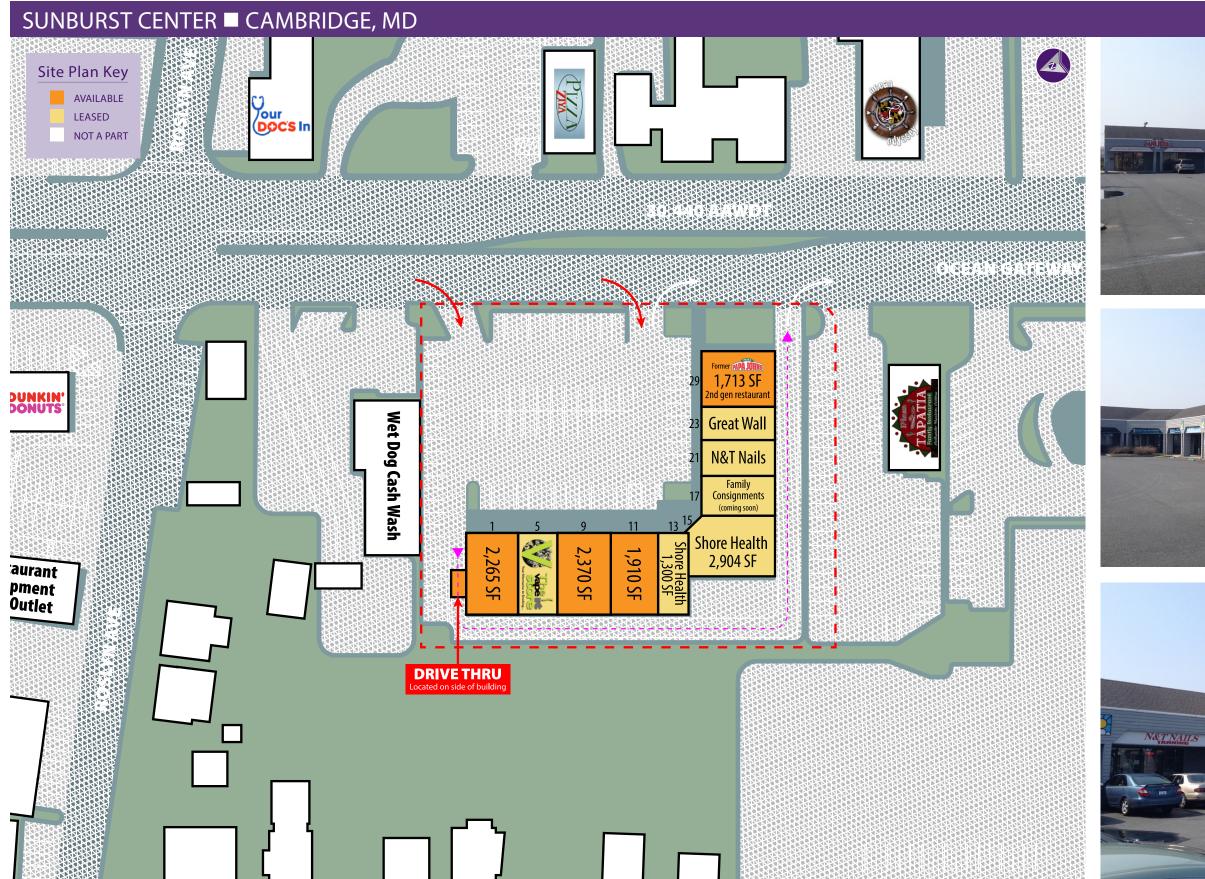

## **Sunburst Center**

309 SUNBURST HIGHWAY | CAMBRIDGE, MD 21613

1,713 SF End Cap - 2nd Gen Restaurant 4,280 SF Available

## **Property Highlights**

- Fronting onto Route 50 with 30,440 VPD
- Drive-Thru end cap available
- PAD site opportunity
- 2nd generation restaurant space available