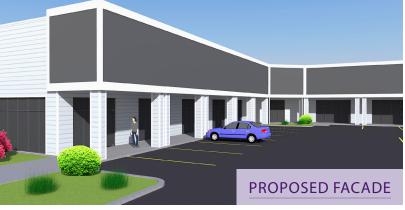

## **Sunburst Center**

309 SUNBURST HIGHWAY | CAMBRIDGE, MD 21613

1,713 SF End Cap - 2nd Gen Restaurant 4,280 SF Available

## **Property Highlights**

- Fronting onto Route 50 with 30,440 VPD
- Drive-Thru end cap available
- PAD site opportunity
- 2nd generation restaurant space available