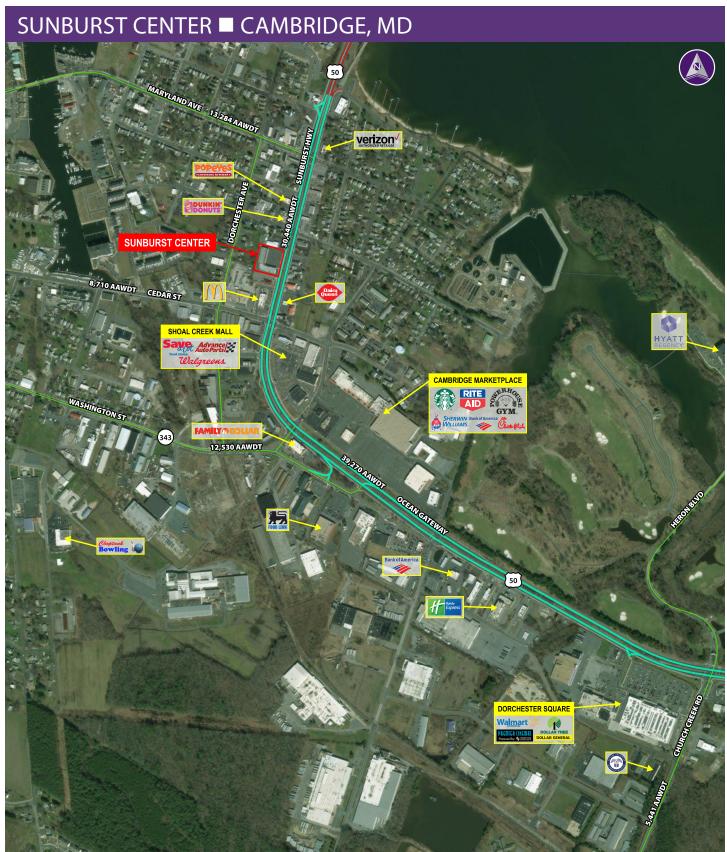

## **Sunburst Center**

309 SUNBURST HIGHWAY | CAMBRIDGE, MD 21613

1,713 SF End Cap - 2nd Gen Restaurant 4,280 SF Available

## **Property Highlights**

- Fronting onto Route 50 with 30,440 VPD
- Drive-Thru end cap available
- PAD site opportunity
- 2nd generation restaurant space available