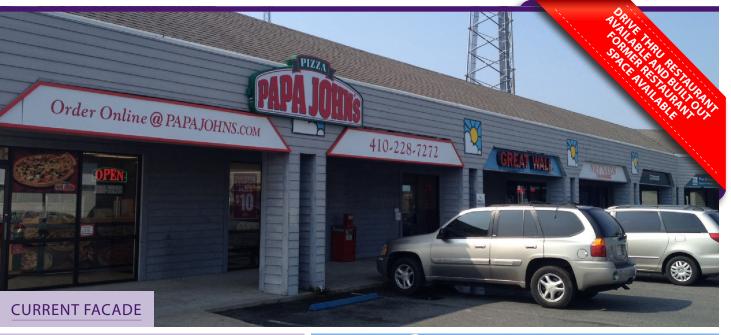

## **Sunburst Center**

309 SUNBURST HIGHWAY | CAMBRIDGE, MD 21613

1,713 SF End Cap - 2nd Gen Restaurant 4,280 SF Available

## **Property Highlights**

- Fronting onto Route 50 with 30,440 VPD
- Drive-Thru end cap available
- PAD site opportunity
- 2nd generation restaurant space available