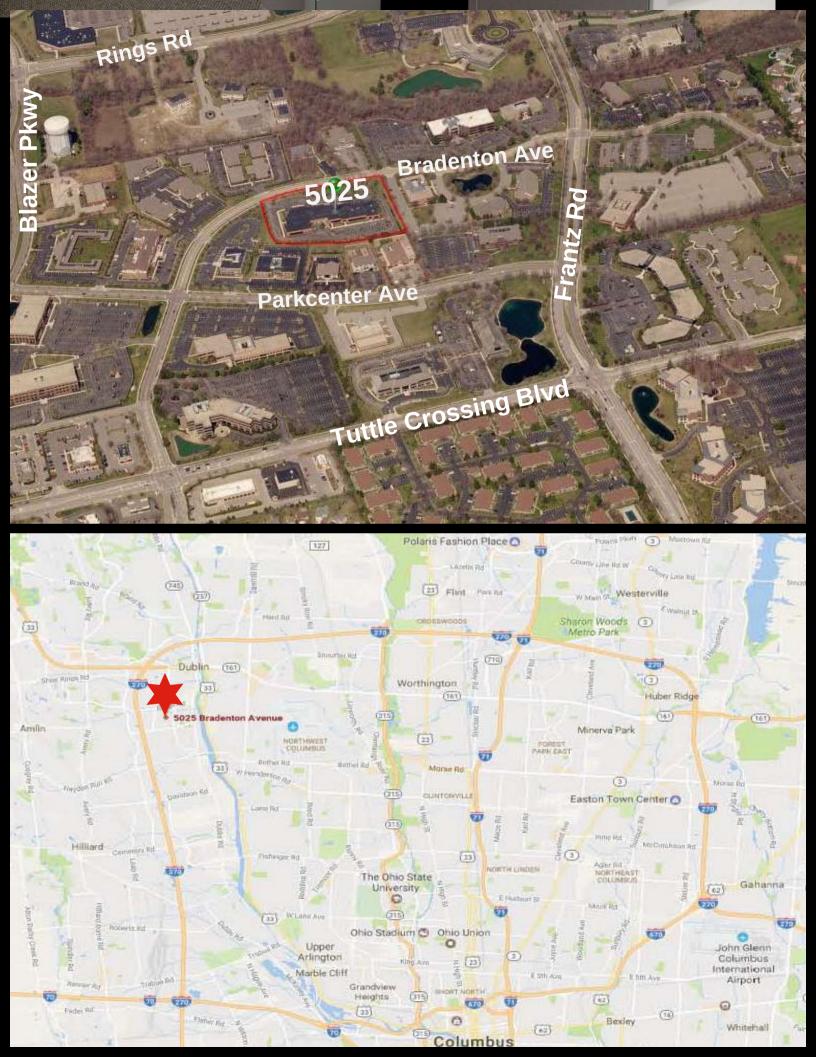

## 5025 Bradenton Avenue Dublin, OH 43017

Amy E. Osborn 614.545.4094 aosborn@AlterraRE.com

- High ceilings, lots of windows providing natural light and ample parking. Furniture may be available
- Drive in doors and warehouse/storage in suites
- Monument signage for each suite entry, as well as building tenant marquee signage exposure fronting on Bradenton
- Convenient location near the Mall at Tuttle Crossing and other services, retail and restaurants. 2 miles to the new Bridge Park development