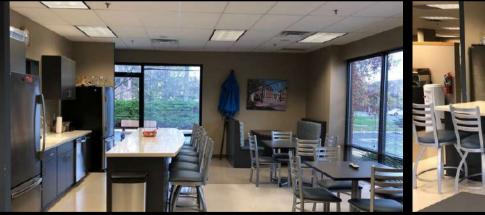

#### SINGLE STORY OFFICE WAREHOUSE PROPERTY WITH DRIVE-IN DOORS

Lease Rate: \$10.95 PSF Net

2024 Estimated Op Ex: \$7.30 PSF Tenant pays suite utilities and janitorial

Available Space: 4,700 SF - 17,350 SF

Amy E. Osborn 614.545.4094 aosborn@AlterraRE.com

- High ceilings, lots of windows providing natural light and ample parking. Furniture may be available
- Drive in doors and warehouse/storage in suites
- Monument signage for each suite entry, as well as building tenant marquee signage exposure fronting on Bradenton
- Convenient location near the Mall at Tuttle Crossing and other services, retail and restaurants. 2 miles to the new Bridge Park development