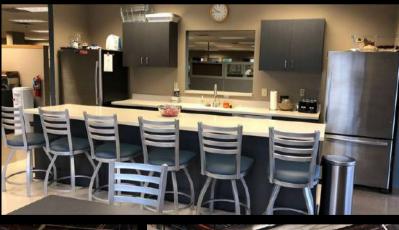

#### SINGLE STORY OFFICE WAREHOUSE PROPERTY WITH DRIVE-IN DOORS

Lease Rate: \$10.95 PSF Net

2024 Estimated Op Ex: \$7.30 PSF Tenant pays suite utilities and janitorial

Available Space: 4,700 SF - 17,350 SF

Amy E. Osborn 614.545.4094 aosborn@AlterraRE.com

- High ceilings, lots of windows providing natural light and ample parking. Furniture may be available
- Drive in doors and warehouse/storage in suites
- Monument signage for each suite entry, as well as building tenant marquee signage exposure fronting on Bradenton
- Convenient location near the Mall at Tuttle Crossing and other services, retail and restaurants. 2 miles to the new Bridge Park development