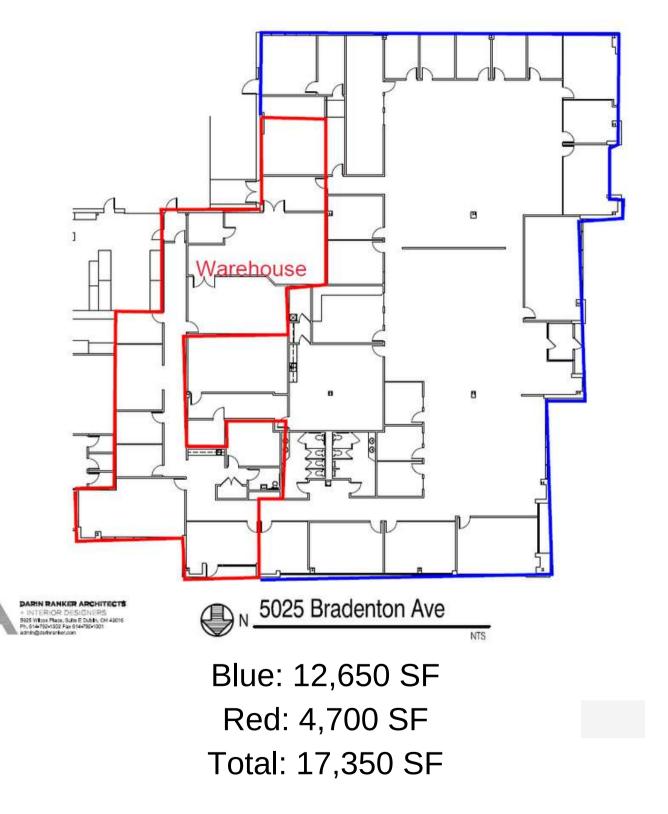

#### SINGLE STORY OFFICE WAREHOUSE PROPERTY WITH DRIVE-IN DOORS

Lease Rate: \$10.95 PSF Net

2024 Estimated Op Ex: \$7.30 PSF Tenant pays suite utilities and janitorial

Available Space: 4,700 SF - 17,350 SF