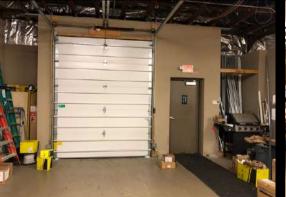

#### SINGLE STORY OFFICE WAREHOUSE PROPERTY WITH DRIVE-IN DOORS

Lease Rate: \$10.95 PSF Net

2024 Estimated Op Ex: \$7.30 PSF Tenant pays suite utilities and janitorial

Available Space: 4,700 SF - 17,350 SF

Amy E. Osborn 614.545.4094 aosborn@AlterraRE.com

- High ceilings, lots of windows providing natural light and ample parking. Furniture may be available
- Drive in doors and warehouse/storage in suites
- Monument signage for each suite entry, as well as building tenant marquee signage exposure fronting on Bradenton
- Convenient location near the Mall at Tuttle Crossing and other services, retail and restaurants. 2 miles to the new Bridge Park development