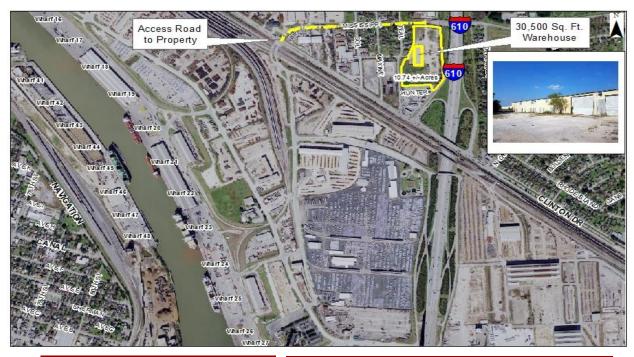

THE INTERNATIONAL PORT OF TEXAS\*\*

**FOR LEASE** Development Opportunity +/- 30,500 SF Warehouse and 10.74 acres

## **FEATURES:**

Size: +/- 10.74 acres - Will Subdivide<br/>Improvements: +/- 30,500 SF Warehouse<br/>Warehouse Office Space: 4,270 SF<br/>New Warehouse Development Opportunity<br/>Parking Area: YesSprinklered: Yes<br/>Ship Channel Dock A<br/>Foreign Trade Zone:<br/>Overhead Doors: 10<br/>Access: Clinton Dr. a<br/>Clear Height: +/- 25 f<br/>Lease Rate: Call for r

**Property Location:** 9100 Mississippi & 1100 Teal, Houston, Texas 77029 **<u>DIRECTIONS</u>**: Loop 610 South exit Clinton Dr. Take right at light, right again at Teal St. Property located east of Teal and north and south of Borden St.