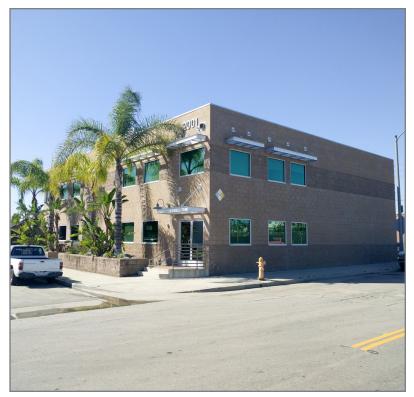

## **2001 W 14TH STREET**

LONG BEACH, CA 90813 | UNIT B FOR LEASE

## **PROPERTY FEATURES**

**AVAILABLE SF: UNIT B - 2,073 SF** 

RATE: \$1.25 / PSF GRS, No CAM

ZONING: LBIG

**APN:** 7429-018-060

- One (1) 12' x 14' Ground Level Doors
- 21' Clear Height
- Private Fenced / Concrete Yard
- "Turn-Key" Space
- Close Proximity to Ports of LB & LA and 710 & 405 Freeways