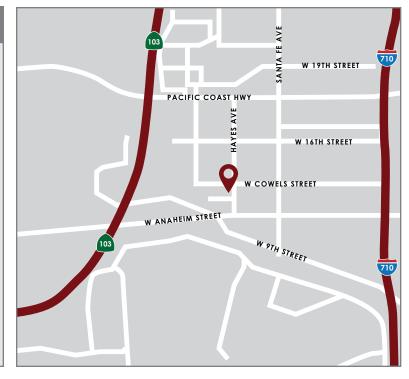

## **2001 W 14TH STREET**

LONG BEACH, CA 90813 | UNIT B FOR LEASE







## **PROPERTY FEATURES**

**AVAILABLE SF: UNIT B - 2,073 SF** 

RATE: \$1.25 / PSF GRS, No CAM

ZONING: LBIG

**APN:** 7429-018-060

- One (1) 12' x 14' Ground Level Doors
- 21' Clear Height
- Private Fenced / Concrete Yard
- "Turn-Key" Space
- Close Proximity to Ports of LB & LA and 710 & 405 Freeways



FOR MORE INFORMATION, PLEASE CONTACT:



Ryan Endres Senior Associate BRE# 01901652 PH: 562.354.2527 E: rendres@leelalb.com Lee & Associates
Los Angeles - Lon

Los Angeles - Long Beach, Inc. 5000 E Spring Street, Suite 600 Long Beach, CA 90815 PH: 562.354.2500



## **2001 W 14TH STREET**

LONG BEACH, CA 90813 | UNIT B FOR LEASE



Copyright © Lee & Associates. All rights reserved. No part of this work may be reproduced or distributed without written permission of the copyright owner. The information contained in this report was gathered by Lee & Associates from sources believed to be reliable. Lee & Associates, however, makes no representation concerning the accuracy or completeness of such information and expressly disclaims any responsibility for any inaccuracy contained herein. 5.22.