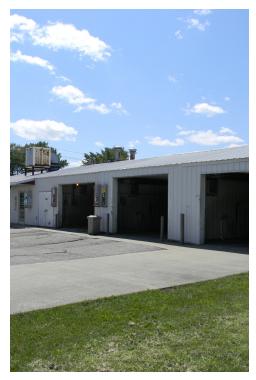

#### **BUILDING LOCATON/ZONING/SIZE**

Street Address 21801 Woodburn Road City, State, Zip Woodburn, IN 46797 Zoning C-1 Limited Commercial **Building Size** Laundromat 1,536 SF

3 Bay Car Wash 1,982 SF

Heat - Gas Forced Air - A/C

## ADDITIONAL PHOTOS

DAN REESE Broker Associate dreese@zacherco.com 260.422.8474 JOY NEUENSCHWANDER, CPM
Broker Associate
joyn@zacherco.com
260.422.8474