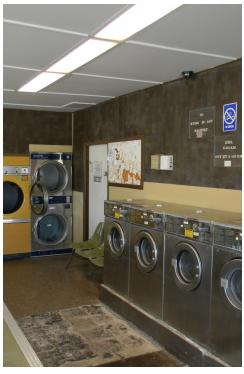

#### **BUILDING LOCATON/ZONING/SIZE**

Street Address 21801 Woodburn Road City, State, Zip Woodburn, IN 46797 Zoning C-1 Limited Commercial **Building Size** Laundromat 1,536 SF

3 Bay Car Wash 1,982 SF

Heat - Gas Forced Air - A/C

## ADDITIONAL PHOTOS

DAN REESE Broker Associate dreese@zacherco.com 260.422.8474 JOY NEUENSCHWANDER, CPM
Broker Associate
joyn@zacherco.com
260.422.8474