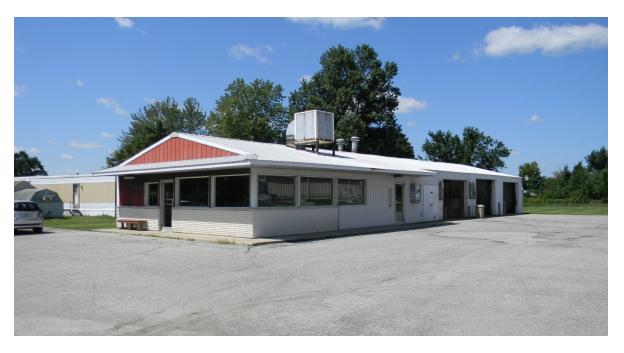

# COIN LAUNDROMAT AND CAR WASH AVAILABLE FOR SALE

### 21801 Woodburn Road, Woodburn, IN 46797

- Income producing property
- All equipment included
- Turnkey operation
- Sale Price \$75,000/\$21.32 psf

DAN REESE Broker Associate dreese@zacherco.com

260.422.8474

#### **BUILDING LOCATON/ZONING/SIZE**

Street Address 21801 Woodburn Road City, State, Zip Woodburn, IN 46797 Zoning C-1 Limited Commercial **Building Size** Laundromat 1,536 SF

3 Bay Car Wash 1,982 SF

Heat - Gas Forced Air - A/C

Total 3,518 SF

County/Township Allen/Maumee

City Limits Inside Acreage 1.138 AC

Lot Size 150' x 330.4'

#### **BUILDING DATA**

Date of Construction 1977,1988,1996 Construction Type Woodframe

Good Condition

Roof/Siding Steel

Restroom

Other Water Heater New 2015