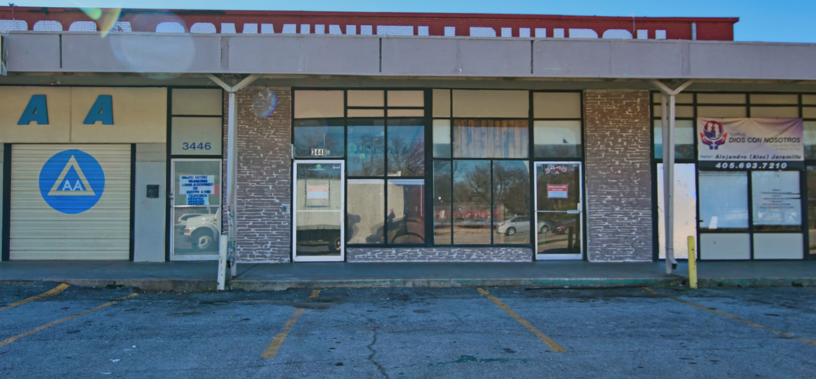

### **PROPERTY OVERVIEW**

Airline Newcastle Shopping Center is available for lease on the west side of I-44 on SW 29th and Newcastle Rd from I-44 exit on to SW 29th St traveling west. Follow SW 29th and take a slight left on to NewCastle Rd. The subject property is a continuation of the Airline Shopping Center on SW 29th.

### **PROPERTY HIGHLIGHTS**

- Frontage | 457' on Newcastle Rd
- 145 parking Spaces (3.6/ 1,000 SF)
- Pylon Sign

| SPACES     | LEASE RATE        | SPACE SIZE |  |
|------------|-------------------|------------|--|
| Suite 3009 | \$2,500 per month | 2,400 SF   |  |
| Suite 3514 | \$1,700 per month | 1,600 SF   |  |
| Suite 3520 | \$1,400 per month | 1,280 SF   |  |
| Suite 3522 | \$1,200 per month | 1,008 SF   |  |
| Suite 3532 | \$3,300 per month | 3,200 SF   |  |
| Suite 3818 | \$1,300 per month | 1,200 SF   |  |