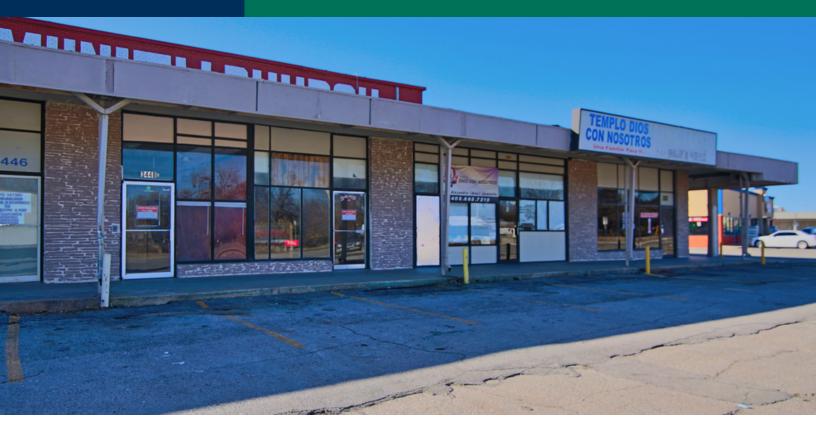

### **PROPERTY OVERVIEW**

Airline Newcastle Shopping Center is available for lease on the west side of I-44 on SW 29th and Newcastle Rd from I-44 exit on to SW 29th St traveling west. Follow SW 29th and take a slight left on to NewCastle Rd. The subject property is a continuation of the Airline Shopping Center on SW 29th.

### **PROPERTY HIGHLIGHTS**

- Frontage | 457' on Newcastle Rd
- 145 parking Spaces (3.6/ 1,000 SF)
- Pylon Sign

| SPACES     | LEASE RATE        | SPACE SIZE |  |
|------------|-------------------|------------|--|
| Suite 3009 | \$2,500 per month | 2,400 SF   |  |
| Suite 3514 | \$1,700 per month | 1,600 SF   |  |
| Suite 3520 | \$1,400 per month | 1,280 SF   |  |
| Suite 3522 | \$1,200 per month | 1,008 SF   |  |
| Suite 3532 | \$3,300 per month | 3,200 SF   |  |
| Suite 3818 | \$1,300 per month | 1,200 SF   |  |