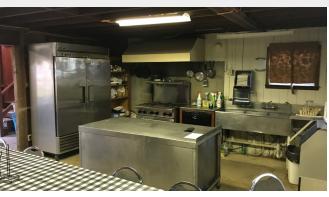

# **Property Highlights**

- · Corporate hunting and fishing camp available for sale
- · Located on Big Lake in South Lake Charles
- Sale consists of a ±2,950 SF camp and a vacant lot (±70 ' x ±105')
- Camp features a commercial equipped kitchen and bunks for 12 people
- Camp can be purchased separately for \$160,000
- Final sale subject to ownership/executive management approval