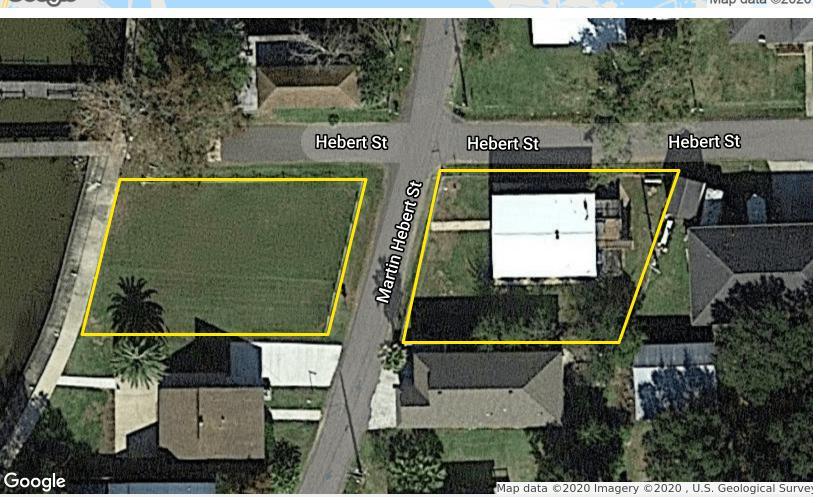

# Corporate Hunting & Fishing Camp

301 Martin Hebert Street, Lake Charles, Louisiana 70607

# **Property Highlights**

- · Corporate hunting and fishing camp available for sale
- · Located on Big Lake in South Lake Charles
- Sale consists of a ±2,950 SF camp and a vacant lot (±70 ' x ±105')
- Camp features a commercial equipped kitchen and bunks for 12 people
- Camp can be purchased separately for \$160,000
- Final sale subject to ownership/executive management approval