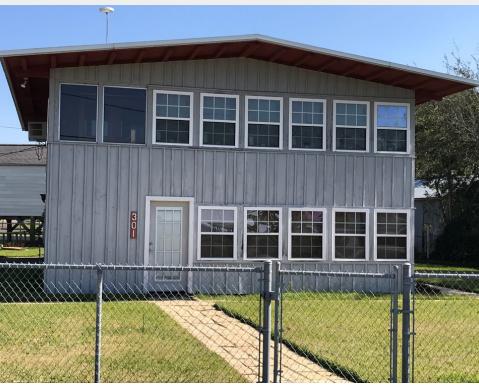

# Corporate Hunting & Fishing Camp

301 Martin Hebert Street, Lake Charles, Louisiana 70607

# **Property Highlights**

- · Corporate hunting and fishing camp available for sale
- · Located on Big Lake in South Lake Charles
- Sale consists of a ±2,950 SF camp and a vacant lot (±70 ' x ±105')
- Camp features a commercial equipped kitchen and bunks for 12 people
- Camp can be purchased separately for \$160,000
- Final sale subject to ownership/executive management approval