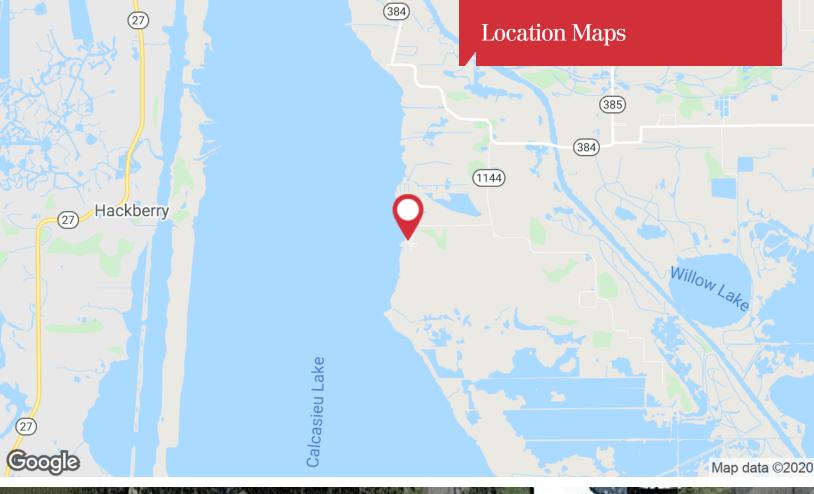

# Corporate Hunting & Fishing Camp

301 Martin Hebert Street, Lake Charles, Louisiana 70607

# **Property Highlights**

- · Corporate hunting and fishing camp available for sale
- · Located on Big Lake in South Lake Charles
- Sale consists of a ±2,950 SF camp and a vacant lot (±70 ' x ±105')
- Camp features a commercial equipped kitchen and bunks for 12 people
- Camp can be purchased separately for \$160,000
- Final sale subject to ownership/executive management approval