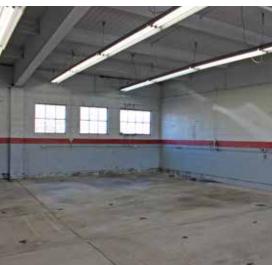

## Ambaum & SW 150th Street

14926 Ambaum Blvd SW, Burien, WA

FOR LEASE

5,434 SF I Former Auto Repair

Rachel Corp 253.722.1417 rcorp@kiddermathews.com **Brian Engelking** 253.722.1418 briane@kiddermathews.com

#### **Features**

| RATE       | \$12/PSF/year, NNN                                   |
|------------|------------------------------------------------------|
| AVAILABLE  | 5,434 SF (103.5'X52.5') auto body shop available now |
| FACILITIES | Paint booth included, new gas heater 4 roll up doors |
| PARKING    | Fenced parking on separate tax lot                   |
| LOCATION   | Great intersection - Ambaum SW & 150th St            |
| ZONED      | DC - City of Burien                                  |