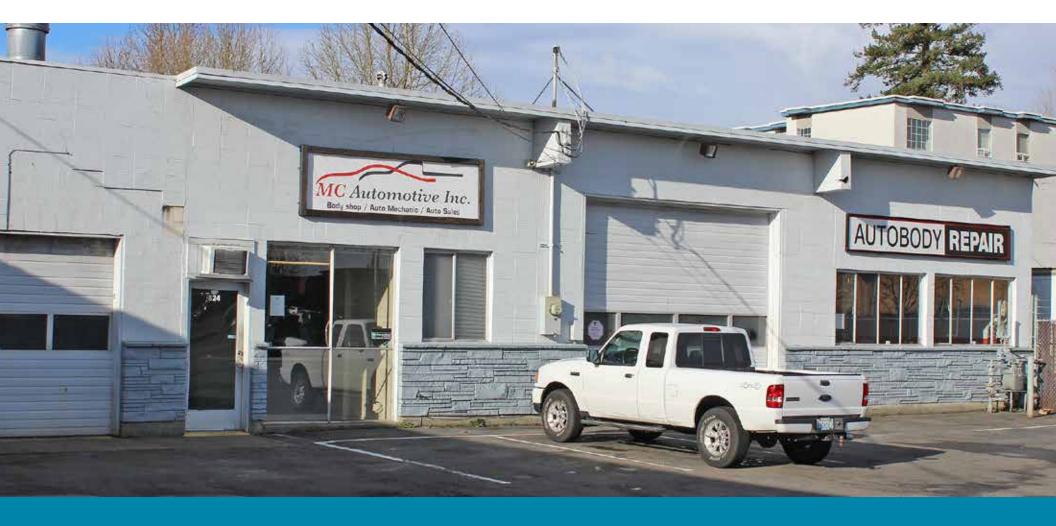

## Ambaum & SW 150th Street

14926 Ambaum Blvd SW, Burien, WA

FOR LEASE

5,434 SF I Former Auto Repair

Rachel Corp 253.722.1417 rcorp@kiddermathews.com **Brian Engelking** 253.722.1418 briane@kiddermathews.com

#### **Features**

| RATE       | \$12/PSF/year, NNN                                   |
|------------|------------------------------------------------------|
| AVAILABLE  | 5,434 SF (103.5'X52.5') auto body shop available now |
| FACILITIES | Paint booth included, new gas heater 4 roll up doors |
| PARKING    | Fenced parking on separate tax lot                   |
| LOCATION   | Great intersection - Ambaum SW & 150th St            |
| ZONED      | DC - City of Burien                                  |