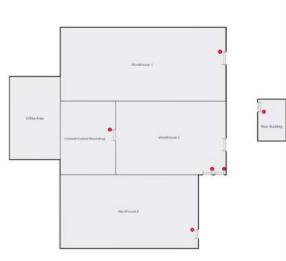

## Building Layout

| 3 | Roll up Door | - Height: 12' |  |
|---|--------------|---------------|--|
| 2 | Loading Dock | - Height: 10' |  |
| 6 | Loading Dock | - Height: 10' |  |
| 4 | Garage Door  | - Height: 10' |  |
| 0 | Garage Door  | - Height: 14' |  |
| 6 | Garage Door  | - Height: 12' |  |