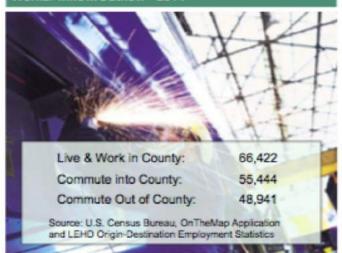

### Worker Inflow/Outflow - 2014

| Gross Retail Sales (Millions) by Fiscal Year |              |  |
|----------------------------------------------|--------------|--|
| FY 2005-06                                   | \$7,815,571  |  |
| FY 2006-07                                   | \$8,101,098  |  |
| FY 2007-08                                   | \$7,465,099  |  |
| FY 2008-09                                   | \$7,963,141  |  |
| FY 2009-10                                   | \$7,835,780  |  |
| FY 2010-11                                   | \$8,700,726  |  |
| FY 2011-12                                   | \$10,304,876 |  |
| FY 2012-13                                   | \$5,984,899  |  |
| FY 2013-14                                   | \$10,897,112 |  |
| FY 2014-15                                   | \$10,746,525 |  |