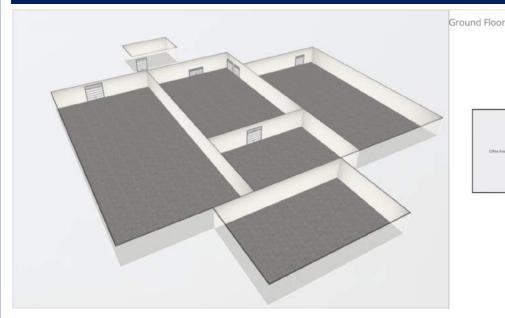

## Building Layout

| 3 | Roll up Door | - Height: 12' |  |
|---|--------------|---------------|--|
| 2 | Loading Dock | - Height: 10' |  |
| 6 | Loading Dock | - Height: 10' |  |
| 4 | Garage Door  | - Height: 10' |  |
| 0 | Garage Door  | - Height: 14' |  |
| 6 | Garage Door  | - Height: 12' |  |