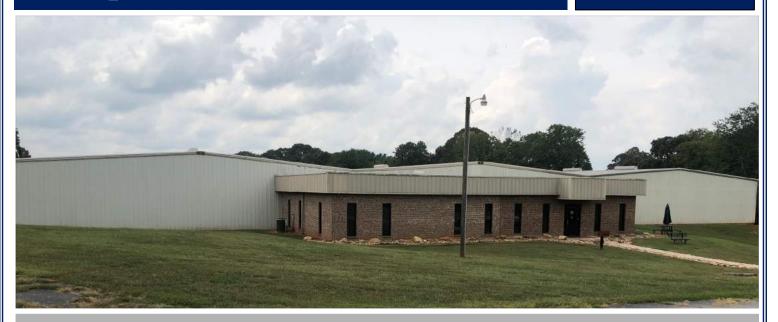

INDUSTRIAL

Property Flyer

# 7461 Highway 11 Campobello, SC 29322



- $48,800 \pm \text{Sq. Ft. of Industrial space located off of Highway 11 on <math>8.08 \pm \text{acres.}$
- Close proximity to Interstate 26.
- 4,025± Sq. Ft. of office space remodeled in 2014 including 2 large offices, 2 conference/meeting rooms, 4 small offices, 2 restrooms, kitchen/break area and server room.
- $4,800 \pm \text{Sq. Ft.}$  heated and cooled shop area with 19' ceiling height (16' at eaves) and an internal 14' x 12' roll up door.
- $38,400 \pm \text{Sq. Ft.}$  of warehouse space including 3 dock doors and 2 drive-in doors.
- 3 Phase Power.
- Additional  $1,575 \pm \text{Sq. Ft.}$  building in the rear with drive-in door.

# SALE PRICE: \$1,200,000

### **Greyson Furnas**

380 S. Pine Street Spartanburg, SC 29302 Tel 864.583.1001 C 864.316.8192 Fax 864.585.6188 SPENCER/H