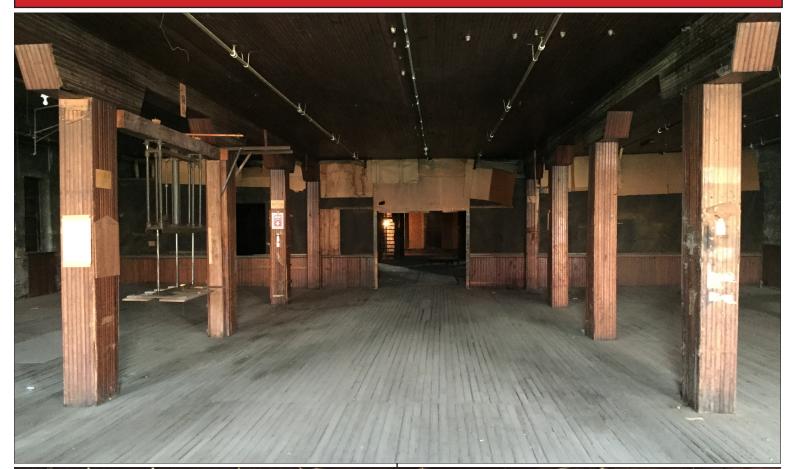

## WAREHOUSE DISTRICT 840-908 SW Washington, Peoria 55,632 SF For Sale

- Excellent redevelopment opportunity.
- Two buildings on approximately .62 acres available in the Warehouse District.
- 840 SW Washington is a one story warehouse with 15 ft ceilings and a 14 x 12 overhead door.
- 908 SW Washington is a five story 50,760 sq ft building that includes a basement and a lower level.
- Top four floors of 908 SW Washington are mostly open space with exposed brick and timber.
- Buildings are located in a TIF district and the River Edge State Historic Tax District.