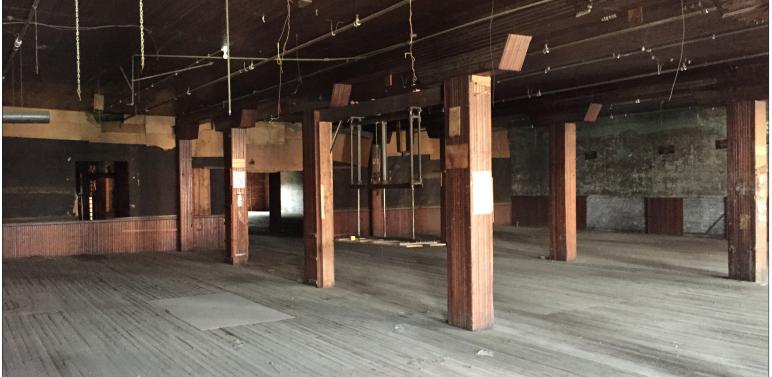

## WAREHOUSE DISTRICT 840-908 SW Washington, Peoria 55,632 SF For Sale

- Excellent redevelopment opportunity.
- Two buildings on approximately .62 acres available in the Warehouse District.
- 840 SW Washington is a one story warehouse with 15 ft ceilings and a 14 x 12 overhead door.
- 908 SW Washington is a five story 50,760 sq ft building that includes a basement and a lower level.
- Top four floors of 908 SW Washington are mostly open space with exposed brick and timber.
- Buildings are located in a TIF district and the River Edge State Historic Tax District.