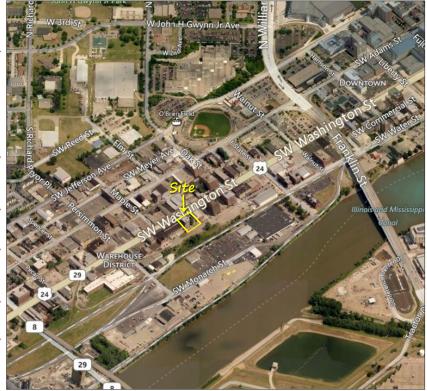

## WAREHOUSE DISTRICT 840-908 SW Washington, Peoria 55,632 SF For Sale

- Excellent redevelopment opportunity.
- Two buildings on approximately .62 acres available in the Warehouse District.
- 840 SW Washington is a one story warehouse with 15 ft ceilings and a 14 x 12 overhead door.
- 908 SW Washington is a five story 50,760 sq ft building that includes a basement and a lower level.
- Top four floors of 908 SW Washington are mostly open space with exposed brick and timber.
- Buildings are located in a TIF district and the River Edge State Historic Tax District.

# WAREHOUSE DISTRICT 840-908 SW Washington, Peoria 55,632 SF For Sale