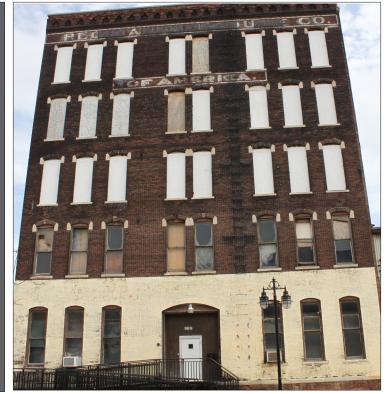

## WAREHOUSE DISTRICT 840-908 SW Washington, Peoria 55,632 SF For Sale

- Excellent redevelopment opportunity.
- Two buildings on approximately .62 acres available in the Warehouse District.
- 840 SW Washington is a one story warehouse with 15 ft ceilings and a 14 x 12 overhead door.
- 908 SW Washington is a five story 50,760 sq ft building that includes a basement and a lower level.
- Top four floors of 908 SW Washington are mostly open space with exposed brick and timber.
- Buildings are located in a TIF district and the River Edge State Historic Tax District.

### PROPERTY DETAILS

**BUILDING SIZES:** 

840 SW WASHINGTON - 1 STORY 4,872 SF

908 SW WASHINGTON - 5 STORY 50,760 SF

TOTAL - 55,632 SF

\$15.26 PSF

|              | 101AL - 33,632 3F                                    |
|--------------|------------------------------------------------------|
| ZONING       | WH                                                   |
|              | (Warehouse Form District)                            |
| YEAR BUILT   | 840 SW WASHINGTON - 1960<br>908 SW WASHINGTON - 1930 |
| REAL ESTATE  | \$8,645.50                                           |
| TAXES (2017) |                                                      |
| LOT SIZE     | .62 ACRE                                             |
| SALES PRICE  | \$849,000 or                                         |
|              | ¢15070CE                                             |