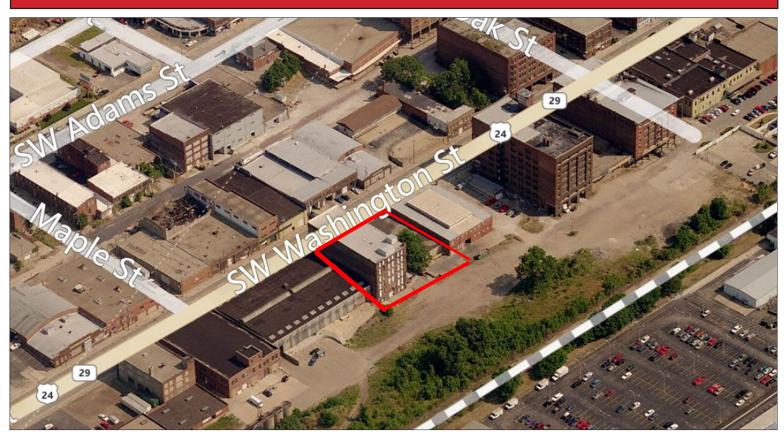

## WAREHOUSE DISTRICT 840-908 SW Washington, Peoria 55,632 SF For Sale

- Excellent redevelopment opportunity.
- Two buildings on approximately .62 acres available in the Warehouse District.
- 840 SW Washington is a one story warehouse with 15 ft ceilings and a 14 x 12 overhead door.
- 908 SW Washington is a five story 50,760 sq ft building that includes a basement and a lower level.
- Top four floors of 908 SW Washington are mostly open space with exposed brick and timber.
- Buildings are located in a TIF district and the River Edge State Historic Tax District.

### PROPERTY DETAILS

**BUILDING SIZES:** 

840 SW WASHINGTON - 1 STORY 4,872 SF

908 SW WASHINGTON - 5 STORY 50,760 SF

TOTAL - 55,632 SF

\$15.26 PSF

|              | 101AL - 33,632 3F                                    |
|--------------|------------------------------------------------------|
| ZONING       | WH                                                   |
|              | (Warehouse Form District)                            |
| YEAR BUILT   | 840 SW WASHINGTON - 1960<br>908 SW WASHINGTON - 1930 |
| REAL ESTATE  | \$8,645.50                                           |
| TAXES (2017) |                                                      |
| LOT SIZE     | .62 ACRE                                             |
| SALES PRICE  | \$849,000 or                                         |
|              | ¢15070CE                                             |