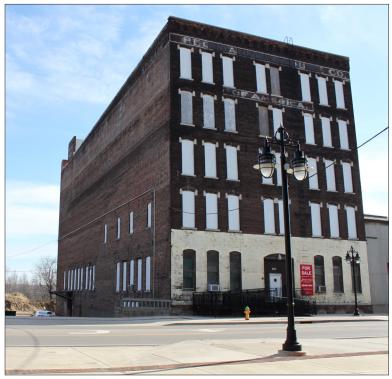

## WAREHOUSE DISTRICT 840-908 SW Washington, Peoria 55,632 SF For Sale

- Excellent redevelopment opportunity.
- Two buildings on approximately .62 acres available in the Warehouse District.
- 840 SW Washington is a one story warehouse with 15 ft ceilings and a 14 x 12 overhead door.
- 908 SW Washington is a five story 50,760 sq ft building that includes a basement and a lower level.
- Top four floors of 908 SW Washington are mostly open space with exposed brick and timber.
- Buildings are located in a TIF district and the River Edge State Historic Tax District.

### PROPERTY DETAILS

**BUILDING SIZES:** 

840 SW WASHINGTON - 1 STORY 4,872 SF

908 SW WASHINGTON - 5 STORY 50,760 SF

TOTAL - 55,632 SF

\$15.26 PSF

|              | 101AL - 33,632 3F                                    |
|--------------|------------------------------------------------------|
| ZONING       | WH                                                   |
|              | (Warehouse Form District)                            |
| YEAR BUILT   | 840 SW WASHINGTON - 1960<br>908 SW WASHINGTON - 1930 |
| REAL ESTATE  | \$8,645.50                                           |
| TAXES (2017) |                                                      |
| LOT SIZE     | .62 ACRE                                             |
| SALES PRICE  | \$849,000 or                                         |
|              | ¢15070CE                                             |