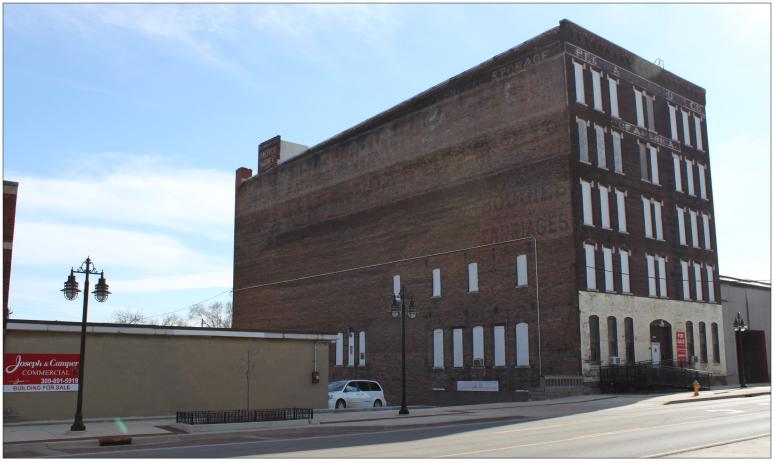

## WAREHOUSE DISTRICT 840-908 SW Washington, Peoria 55,632 SF For Sale

- Excellent redevelopment opportunity.
- Two buildings on approximately .62 acres available in the Warehouse District.
- 840 SW Washington is a one story warehouse with 15 ft ceilings and a 14 x 12 overhead door.
- 908 SW Washington is a five story 50,760 sq ft building that includes a basement and a lower level.
- Top four floors of 908 SW Washington are mostly open space with exposed brick and timber.
- Buildings are located in a TIF district and the River Edge State Historic Tax District.

# WAREHOUSE DISTRICT 840-908 SW Washington, Peoria 55,632 SF For Sale

### PROPERTY DETAILS

**BUILDING SIZES:** 

840 SW WASHINGTON - 1 STORY 4,872 SF

908 SW WASHINGTON - 5 STORY 50,760 SF

TOTAL - 55,632 SF

\$15.26 PSF

|              | 101AL - 33,632 3F                                    |
|--------------|------------------------------------------------------|
| ZONING       | WH                                                   |
|              | (Warehouse Form District)                            |
| YEAR BUILT   | 840 SW WASHINGTON - 1960<br>908 SW WASHINGTON - 1930 |
| REAL ESTATE  | \$8,645.50                                           |
| TAXES (2017) |                                                      |
| LOT SIZE     | .62 ACRE                                             |
| SALES PRICE  | \$849,000 or                                         |
|              | ¢15070CE                                             |