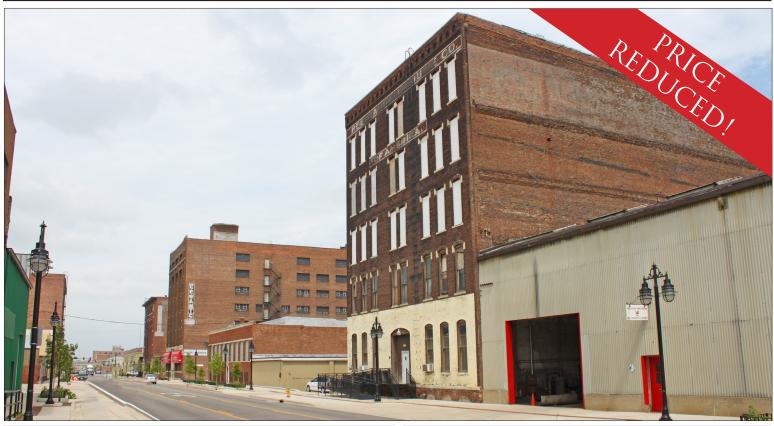

## WAREHOUSE DISTRICT 840-908 SW Washington, Peoria 55,632 SF For Sale

- Excellent redevelopment opportunity.
- Two buildings on approximately .62 acres available in the Warehouse District.
- 840 SW Washington is a one story warehouse with 15 ft ceilings and a 14 x 12 overhead door.
- 908 SW Washington is a five story 50,760 sq ft building that includes a basement and a lower level.
- Top four floors of 908 SW Washington are mostly open space with exposed brick and timber.
- Buildings are located in a TIF district and the River Edge State Historic Tax District.

# WAREHOUSE DISTRICT 840-908 SW Washington, Peoria 55,632 SF For Sale

### PROPERTY DETAILS

**BUILDING SIZES:** 

840 SW WASHINGTON - 1 STORY 4,872 SF

908 SW WASHINGTON - 5 STORY 50,760 SF

TOTAL - 55,632 SF

\$15.26 PSF

|              | 101AL - 33,632 3F                                    |
|--------------|------------------------------------------------------|
| ZONING       | WH                                                   |
|              | (Warehouse Form District)                            |
| YEAR BUILT   | 840 SW WASHINGTON - 1960<br>908 SW WASHINGTON - 1930 |
| REAL ESTATE  | \$8,645.50                                           |
| TAXES (2017) |                                                      |
| LOT SIZE     | .62 ACRE                                             |
| SALES PRICE  | \$849,000 or                                         |
|              | ¢15070CE                                             |