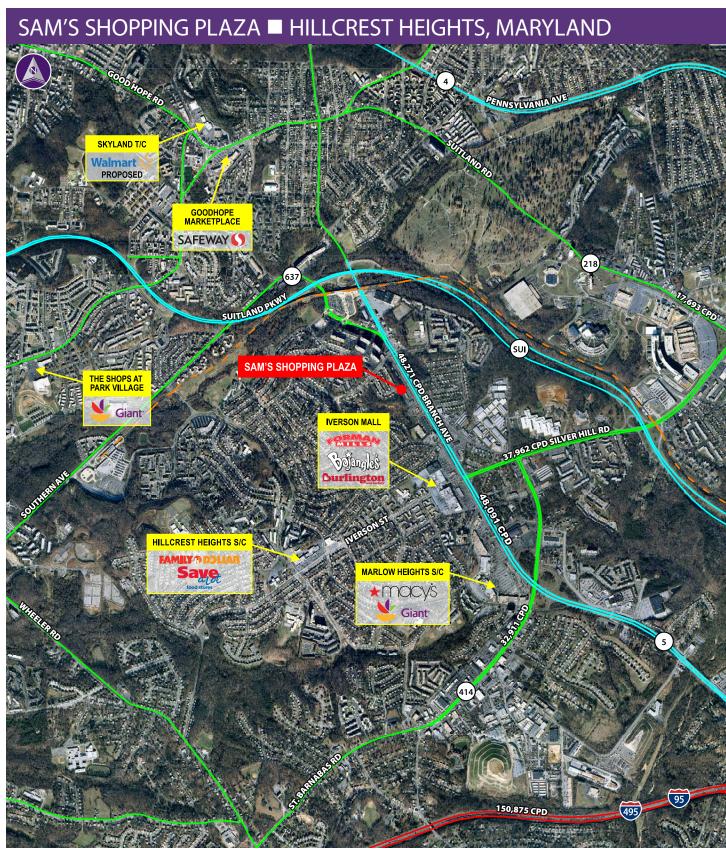

## Sam's Shopping Plaza

3401-3501 BRANCH AVENUE | HILLCREST HEIGHTS, MARYLAND

970 SF Available