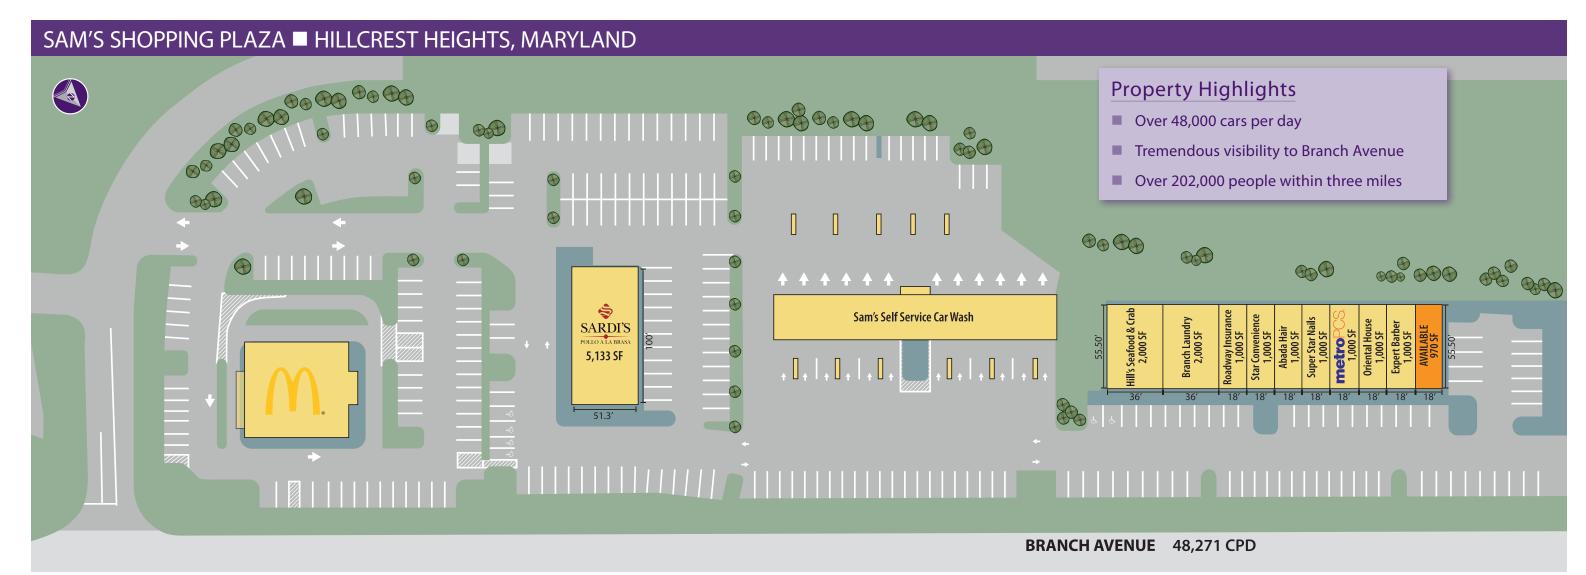

## Sam's Shopping Plaza

3401-3501 BRANCH AVENUE | HILLCREST HEIGHTS, MARYLAND

970 SF Available