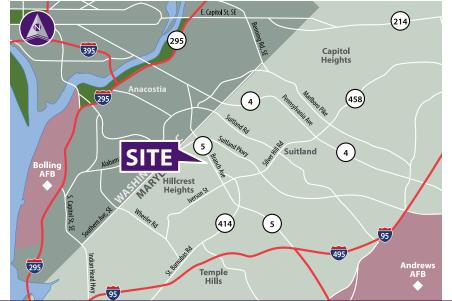

## Sam's Shopping Plaza

3401-3501 BRANCH AVENUE | HILLCREST HEIGHTS, MARYLAND

970 SF Available