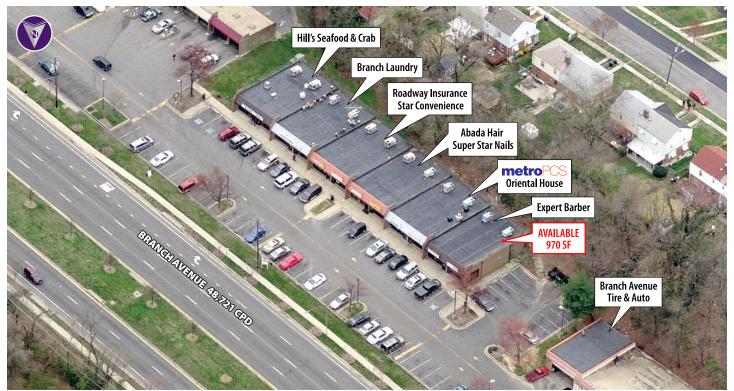

## Sam's Shopping Plaza

3401-3501 BRANCH AVENUE | HILLCREST HEIGHTS, MARYLAND

970 SF Available