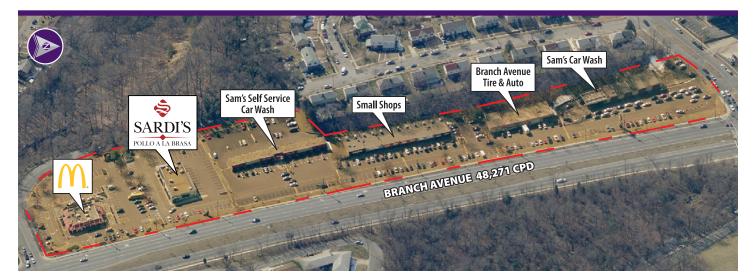

## Sam's Shopping Plaza

3401-3501 BRANCH AVENUE | HILLCREST HEIGHTS, MARYLAND

970 SF Available