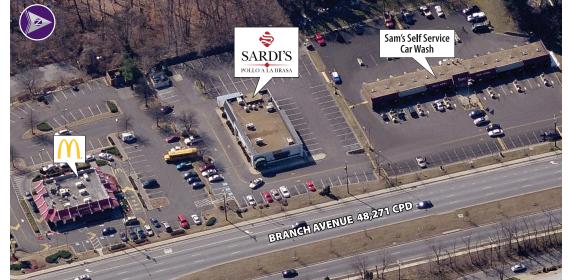

## Sam's Shopping Plaza

3401-3501 BRANCH AVENUE | HILLCREST HEIGHTS, MARYLAND

970 SF Available