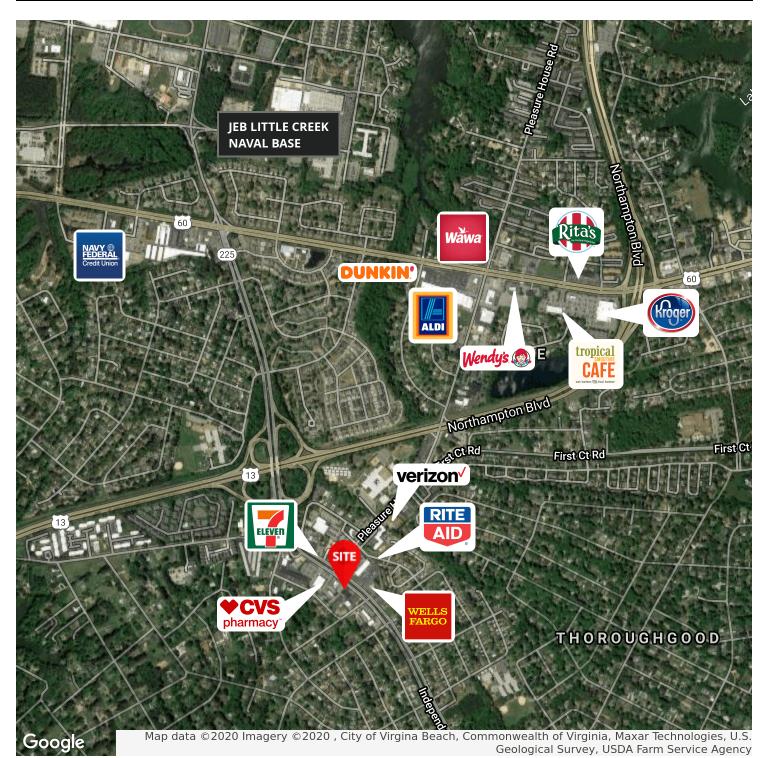

DIVARIS REAL ESTATE INC // 4525 MAIN STREET, SUITE 900, VIRGINIA BEACH, VA 23462 // DIVARIS.COM

**1637 INDEPENDENCE BLVD** VIRGINIA BEACH, VA 23455

RETAILER MAP

DIVARIS REAL ESTATE INC // 4525 MAIN STREET, SUITE 900, VIRGINIA BEACH, VA 23462 // DIVARIS.COM