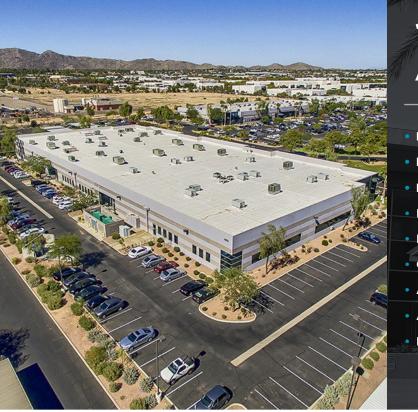

## 8260 SOUTH HARDY DRIVE | TEMPE, ARIZONA 85284

## 13,535 - 42,055 SF

- LEASE TERM ENDS APRIL 2021
- Renewal Options
- Rate \$15.00/NNN
- Excellent Plug & Play Opportunity
- Parking: 6/1000
- Class B Office with Proximity to I-10 Freeway
- Across from Tempe Community Park
- Accessible from Warner Road & Hardy Drive
- Numerous restaurants & amenities in the immediate area