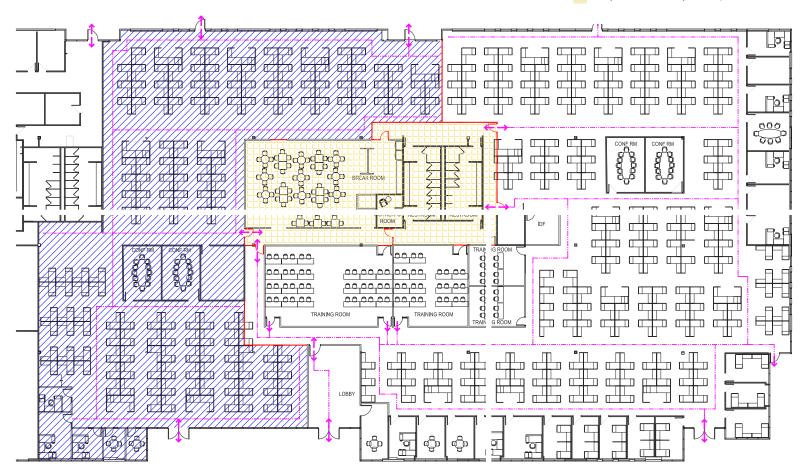

Dividing Walls

Immediately Available Space - 13,535 SF

Proposed Shared Space - 3,939 SF

Larry Downey
Vice Chairman
+1 602 229 5833
larry.downey@cushwake.com

Brett Thompson
Tenant Advisory Services
+1 602 229 5983
brett.thompson@cushwake.com