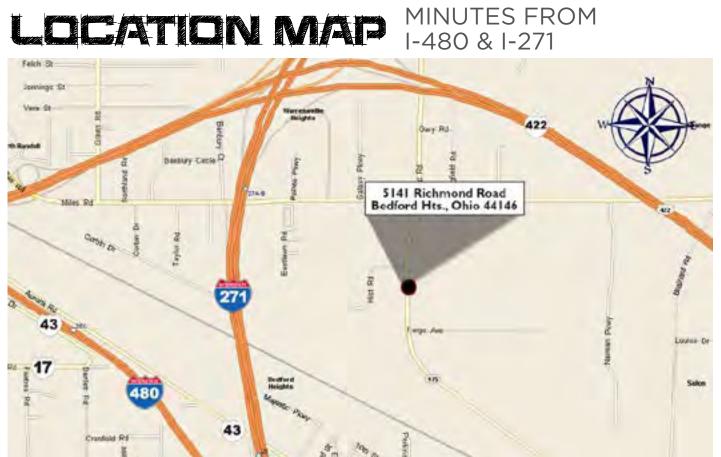

R       | 800A / 480V / 3P |
| CONSTRUCTION   | Pre-Engineered / Split Face Block | EXTERIOR    | Concrete         |
| CEILING HEIGHT | 32'                               | DECK        | Metal            |
| DRIVE-IN DOOR  | One (1) 12' x 14'                 | SPRINKER    | ESFR             |
| DOCKS          | Six (6)                           | ASKING RATE | \$5.75 NNN       |
| ROOF           | EPDM (2017)                       |             |                  |

11

## Located in the Opportunity Zone

Eliot Kijewski, SIOR • Senior Vice President 216.525.1487 • ekijewski@crescorealestate.com

**George J. Pofok, CCIM, SIOR** • Senior Vice President 216.525.1469 • gpofok@crescorealestate.com

Rico A. Pietro, SIOR • Principal 216.525.1473 • rpietro@crescorealestate.com





# Location Map



# AERIAL



## SITE PLAN







# Discover a whole new way to success.

5141 Richmond Road Bedford Hts., Ohio 44146

Eliot Kijewski, SIOR Senior Vice President 216.525.1487 ekijewski@crescorealestate.com

George J. Pofok, CCIM, SIOR Senior Vice President 216.525.1469 gpofok@crescorealestate.com

Rico A. Pietro, SIOR Principal 216.525.1473 rpietro@crescorealestate.com



3 Summit Park Drive, #200 Cleveland, Ohio 44131 crescorealestate.com 216.520.1200 p 216.520.1828 f

### crescorealestate.com

Independently Owned and Operated / A Member of the Cushman & Wakefield Alliance

Cushman & Wakefield Copyright 2015. No warranty or representation, express or implied, is made to the accuracy or completeness of the information contained herein, and same is submitted subject to errors, omissions, ch