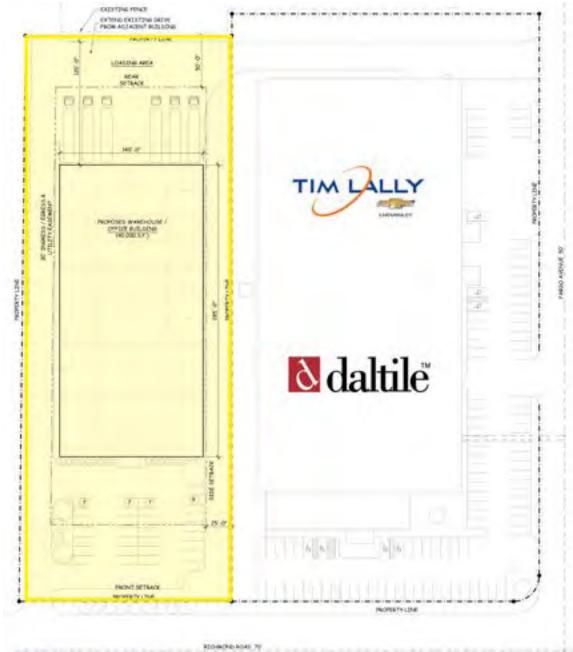

| CONSTRUCTION   | Pre-Engineered / Split Face Block | EXTERIOR    | Concrete         |
| CEILING HEIGHT | 32'                               | DECK        | Metal            |
| DRIVE-IN DOOR  | One (1) 12' x 14'                 | SPRINKER    | ESFR             |
| DOCKS          | Six (6)                           | ASKING RATE | \$5.75 NNN       |
| ROOF           | EPDM (2017)                       |             |                  |

11

## Located in the Opportunity Zone

Eliot Kijewski, SIOR • Senior Vice President 216.525.1487 • ekijewski@crescorealestate.com

**George J. Pofok, CCIM, SIOR** • Senior Vice President 216.525.1469 • gpofok@crescorealestate.com

Rico A. Pietro, SIOR • Principal 216.525.1473 • rpietro@crescorealestate.com





# Location Map



# AERIAL



## SITE PLAN







# Discover a whole new way to success.

5141 Richmond Road Bedford Hts., Ohio 44146

Eliot Kijewski, SIOR Senior Vice President 216.525.1487 ekijewski@crescorealestate.com

George J. Pofok, CCIM, SIOR Senior Vice President 216.525.1469 gpofok@crescorealestate.com

Rico A. Pietro, SIOR Principal 216.525.1473 rpietro@crescorealestate.com



3 Summit Park Drive, #200 Cleveland, Ohio 44131 crescorealestate.com 216.520.1200 p 216.520.1828 f

### crescorealestate.com

Independently Owned and Operated / A Member of the Cushman & Wakefield Alliance

Cushman & Wakefield Copyright 2015. No warranty or representation, express or implied, is made to the accuracy or completeness of the information contained herein, and same is submitted subject to errors, omissions, change of price, rental or oth