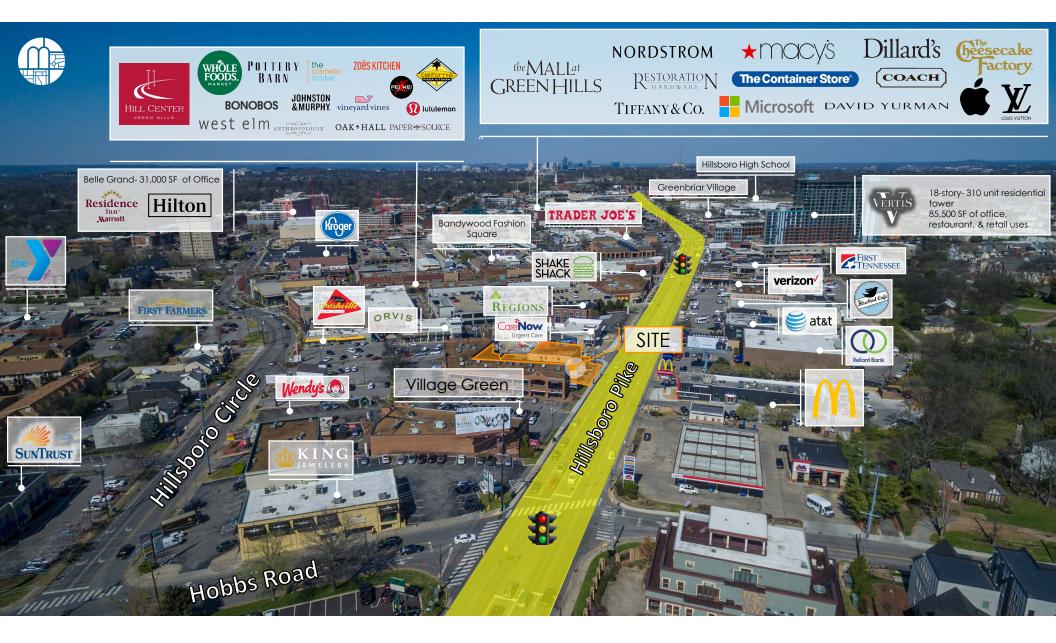

**KEVIN FULTON | Managing Partner** 7003 Chadwick Drive | Suite 208 | Brentwood, TN 37207 615.345.4455 | kfulton@marketretailpartners.com



Market Retail Partners real estate

# **PROPERTY OVERVIEW**



FOR LEASE | 4113-4115 Hillsboro Pike | Nashville, TN

MALL AT GREEN HILLS

tillsboro Pike (28:322 VPD)



围

4113-4115 Hillsboro Pike Nashville TN 37215

**Corner Location** 

and egress.

Parcel Info:

Parking

2 points of ingress

Lot Size: 94 x 150 Lot SF: 14,810 Acreage: 0.34

+/- 30 shared spaces



,Q,

# **Available Now**



Built in 1954 Remodeled in 1975.







3

#### FOR LEASE | 4113-4115 Hillsboro Pike | Nashville, TN





# **CONCEPTUAL EXTERIOR RENDERING**







#### FOR LEASE | 4113-4115 Hillsboro Pike | Nashville, TN

orn

Market Retail

AT MARK

HR

纪









### **LOCATION OVERVIEW**







# Market Retail Partners

real estate group



# Kevin Fulton | Managing Partner

7003 Chadwick Drive, Suite 208, Brentwood, TN 37207 P 615.345.4455 | M 615.796.4076 E kfulton@marketretailpartners.com