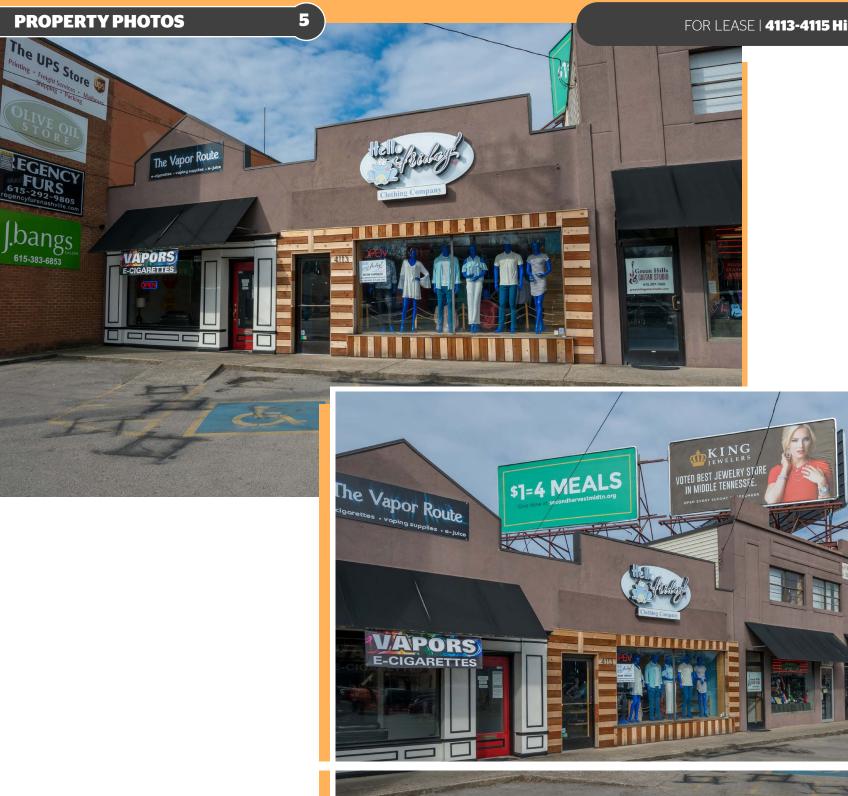

**KEVIN FULTON | Managing Partner** 7003 Chadwick Drive | Suite 208 | Brentwood, TN 37207 615.345.4455 | kfulton@marketretailpartners.com



Market Retail Partners real estate

# **PROPERTY OVERVIEW**



FOR LEASE | 4113-4115 Hillsboro Pike | Nashville, TN

MALL AT GREEN HILLS

tillsboro Pike (28:322 VPD)



围

4113-4115 Hillsboro Pike Nashville TN 37215

**Corner Location** 

and egress.

Parcel Info:

Parking

2 points of ingress

Lot Size: 94 x 150 Lot SF: 14,810 Acreage: 0.34

+/- 30 shared spaces



,Q,

# **Available Now**



Built in 1954 Remodeled in 1975.







3

#### FOR LEASE | 4113-4115 Hillsboro Pike | Nashville, TN





# **CONCEPTUAL EXTERIOR RENDERING**







#### FOR LEASE | 4113-4115 Hillsboro Pike | Nashville, TN

orn

Market Retail

AT MARK

HR

纪









### **LOCATION OVERVIEW**







# Market Retail Partners

real estate group



# Kevin Fulton | Managing Partner

7003 Chadwick Drive, Suite 208, Brentwood, TN 37207 P 615.345.4455 | M 615.796.4076 E kfulton@marketretailpartners.com