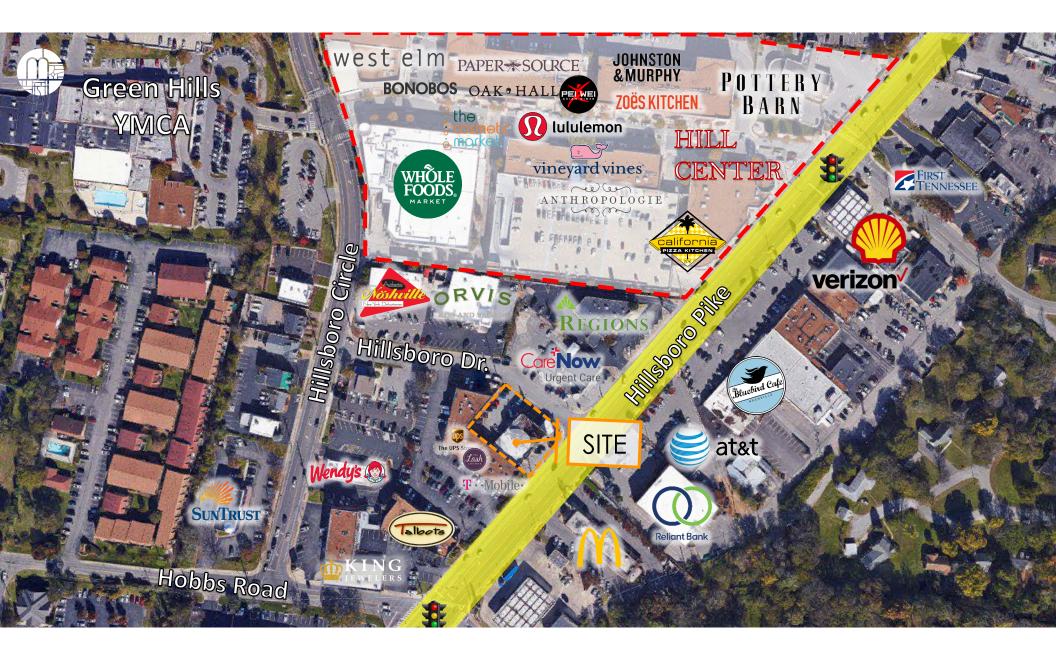

# **PROPERTY OVERVIEW**

FOR LEASE | 4113-4115 Hillsboro Pike | Nashville, TN

MALL AT GREEN HILLS

tillsboro Pike (28:322 VPD)

围

4113-4115 Hillsboro Pike Nashville TN 37215

**Corner Location** 

and egress.

Parcel Info:

Parking

2 points of ingress

Lot Size: 94 x 150 Lot SF: 14,810 Acreage: 0.34

+/- 30 shared spaces

,Q,

# **Available Now**

Built in 1954 Remodeled in 1975.

3