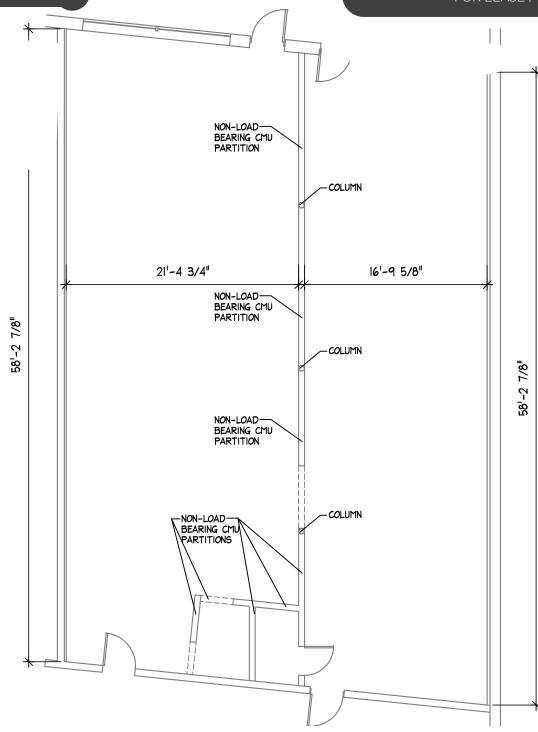

**KEVIN FULTON | Managing Partner** 7003 Chadwick Drive | Suite 208 | Brentwood, TN 37207 615.345.4455 | kfulton@marketretailpartners.com



Market Retail Partners real estate

# **PROPERTY OVERVIEW**



FOR LEASE | 4113-4115 Hillsboro Pike | Nashville, TN

MALL AT GREEN HILLS

tillsboro Pike (28:322 VPD)



围

4113-4115 Hillsboro Pike Nashville TN 37215

**Corner Location** 

and egress.

Parcel Info:

Parking

2 points of ingress

Lot Size: 94 x 150 Lot SF: 14,810 Acreage: 0.34

+/- 30 shared spaces



,Q,

# **Available Now**



Built in 1954 Remodeled in 1975.







3

#### FOR LEASE | 4113-4115 Hillsboro Pike | Nashville, TN





# **CONCEPTUAL EXTERIOR RENDERING**







#### FOR LEASE | 4113-4115 Hillsboro Pike | Nashville, TN

orn

Market Retail

AT MARK

HR

纪









### **LOCATION OVERVIEW**







# Market Retail Partners

real estate group



# Kevin Fulton | Managing Partner

7003 Chadwick Drive, Suite 208, Brentwood, TN 37207 P 615.345.4455 | M 615.796.4076 E kfulton@marketretailpartners.com