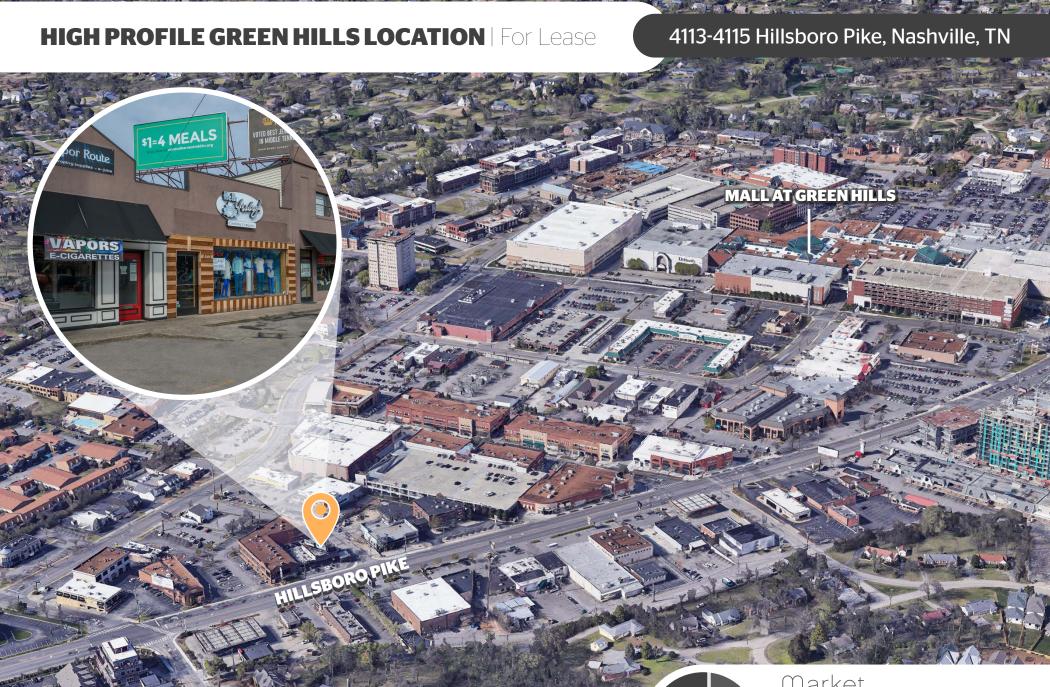

# **PROPERTY OVERVIEW**

FOR LEASE | 4113-4115 Hillsboro Pike | Nashville, TN

MALL AT GREEN HILLS

tillsboro Pike (28:322 VPD)

围

4113-4115 Hillsboro Pike Nashville TN 37215

**Corner Location** 

and egress.

### **LOCATION OVERVIEW**