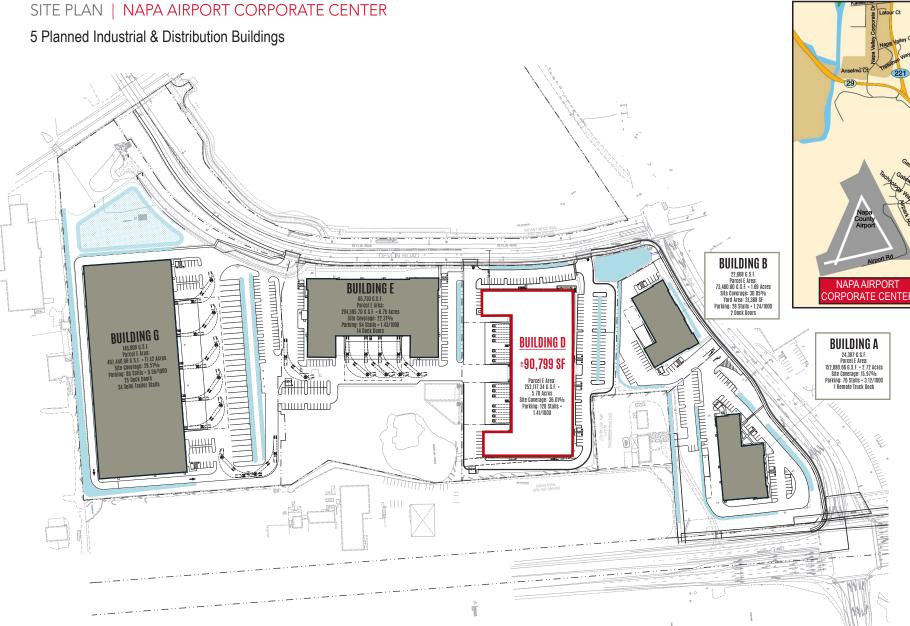

## **BUILDING D HIGHLIGHTS:**

- ±90,799 SF
- · Available for Sale or Lease
- Divisible to 20,000 SF
- Office Built-to-Suit
- Fourteen (14) Dock-High Loading Doors
- 28'-30' Clear Height
- 1600 AMP at 277/480 Volt Power Service
- ESFR Sprinkler System
- Skylights at 1 per 10,000 SF
- Available For Occupancy Q4 2018

## PROJECT HIGHLIGHTS:

- Five (5) Planned Industrial & Distribution Buildings
- Buildings will Range in Size from ±20,000 SF to 150,000 SF
- Available For Sale or Lease
- Dock-High and Grade-Level Loading Doors
- Excellent Visibility, Truck Staging & Access
- Adjacent to Highway 29, Just ½ Mile from Highway 12