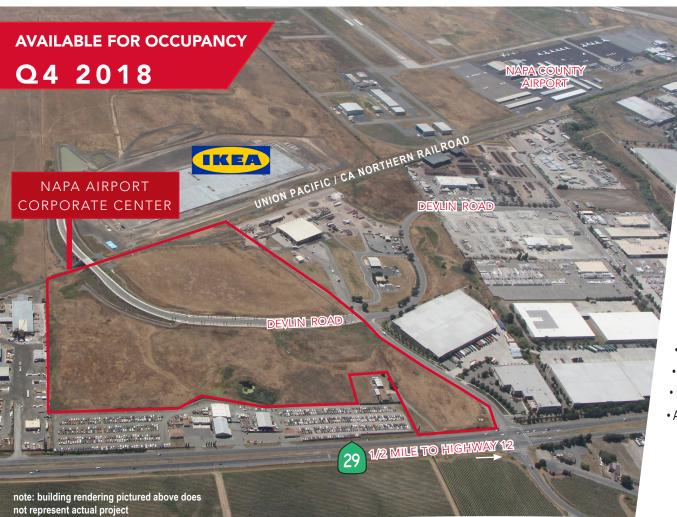

## PROJECT HIGHLIGHTS:

- Five (5) Planned Industrial & Distribution Buildings
- Buildings will Range in Size from ±20,000 SF to 150,000 SF
- Available For Sale or Lease
- Dock-High and Grade-Level Loading Doors
- Excellent Visibility, Truck Staging & Access
- Adjacent to Highway 29, Just ½ Mile from Highway 12

### **CHRIS NEEB**

RE License No: 01324612 chris.neeb@am.jll.com (707) 495 7777

> www.DBREA.com www.JLL.com

±90,799 SF - FOR SALE OR LEASE

**AVAILABLE FOR OCCUPANCY Q4 2018**