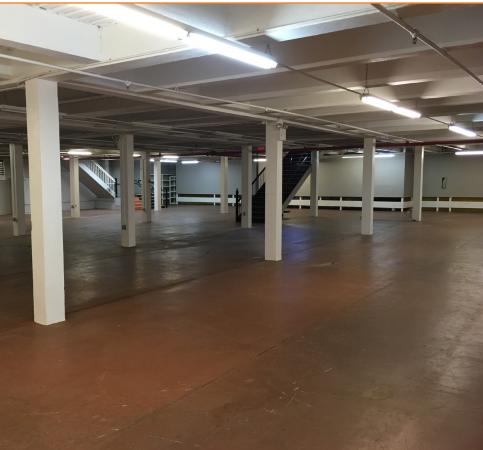

# 8,300 SF LOWER LEVEL WAREHOUSE / STORAGE FOR LEASE TRAILER ACCESSIBLE - LOCATED IN EAST NEW YORK

## **FEATURES:**

- 8,300 Sq. Ft. Lower Level Space
- 1 Drive-In Door Accommodates Trailers
- 1,200 Sq. Ft. Ramp
- Bathrooms
- Wet Sprinkler
- Gas Blowers
- Direct Stair Access from Street