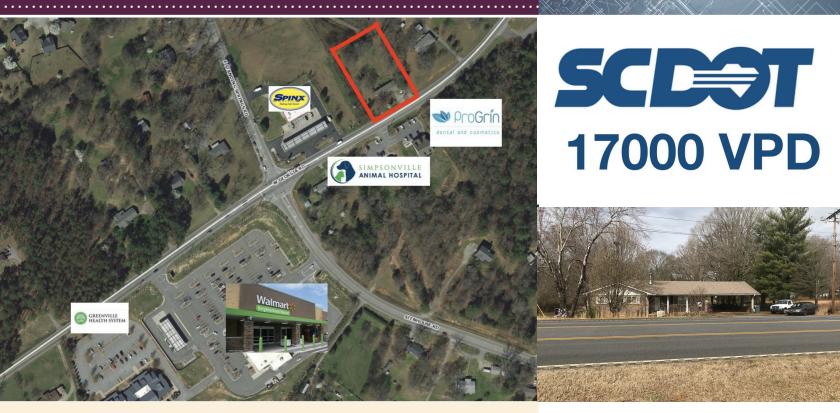

1216 West Georgia Rd. Simpsonville, SC 29680 .85 Acres

Located on .85 acres / 1.5 miles from I-385. 150 Frontage on West Georgia Rd. 1/4 mile to Neighborhood Wal-Mart 2000 ± rooftops within 2 miles

- Tax Map
- 1418 sf house on site
- 3 bedroom/1 full/1/2 bath/finished basement
- · Property backs up to a retentiion pond
- 17,000 VPD (SCDOT)
- Less than 1/4 mile from Wal-Mart
- Multiple new builds in 2018 and 2019 within 2 miles
- Thousands of residences within 2 miles
- New Dental and Veterinary offices across the street
- 150 ft. linear frontage/250 ft. linear depth
- Less than 2 miles from I-385
- Property less than 500 ft. from four way traffic light