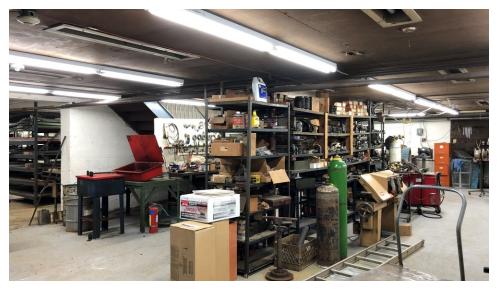

#### **PROPERTY HIGHLIGHTS**

- ±4,000 SF Retail and ±4,000 SF Warehouse / Storeroom
- 1 Platform Loading Position
- Former Auto / Truck Parts Retailer
- Lot Size at 0.16 AC