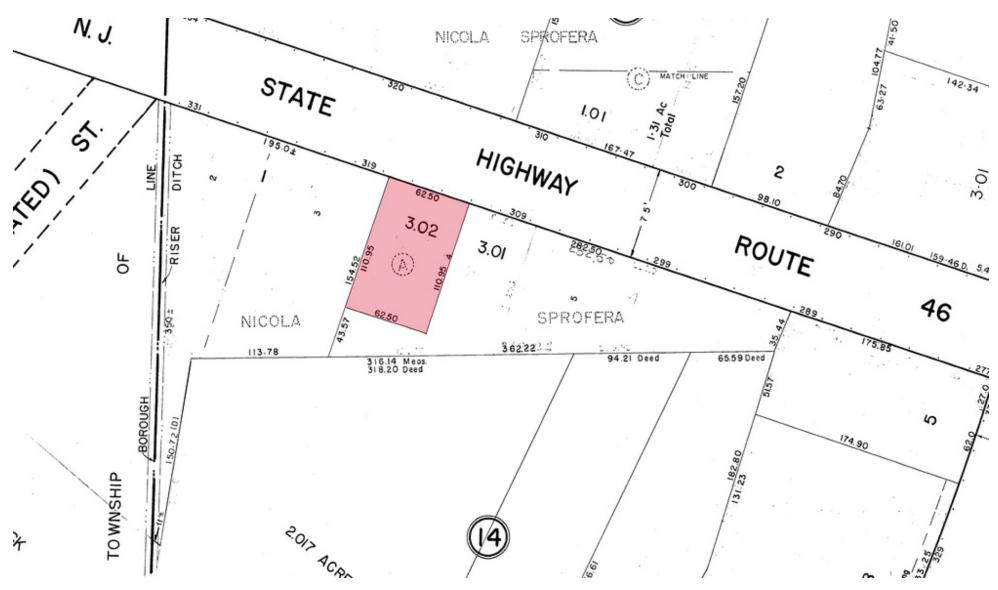

#### **PROPERTY HIGHLIGHTS**

- ±4,000 SF Retail and ±4,000 SF Warehouse / Storeroom
- 1 Platform Loading Position
- Former Auto / Truck Parts Retailer
- Lot Size at 0.16 AC

#### **OFFERING SUMMARY**

| Lease Rate:    | \$12.00 SF/yr (NNN) |
|----------------|---------------------|
| Available SF:  | 8,000 SF            |
| Lot Size:      | 0.16 Acres          |
| Building Size: | 8,000 SF            |