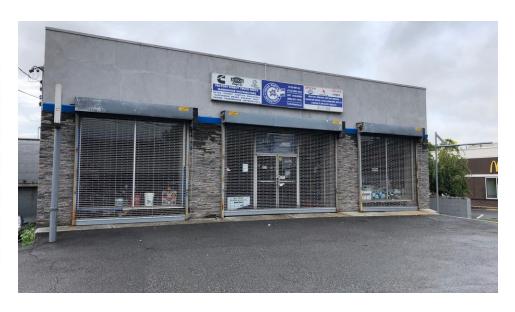

#### **PROPERTY HIGHLIGHTS**

- ±4,000 SF Retail and ±4,000 SF Warehouse / Storeroom
- 1 Platform Loading Position
- Former Auto / Truck Parts Retailer
- Lot Size at 0.16 AC

#### **OFFERING SUMMARY**

| Lease Rate:    | \$12.00 SF/yr (NNN) |
|----------------|---------------------|
| Available SF:  | 8,000 SF            |
| Lot Size:      | 0.16 Acres          |
| Building Size: | 8,000 SF            |