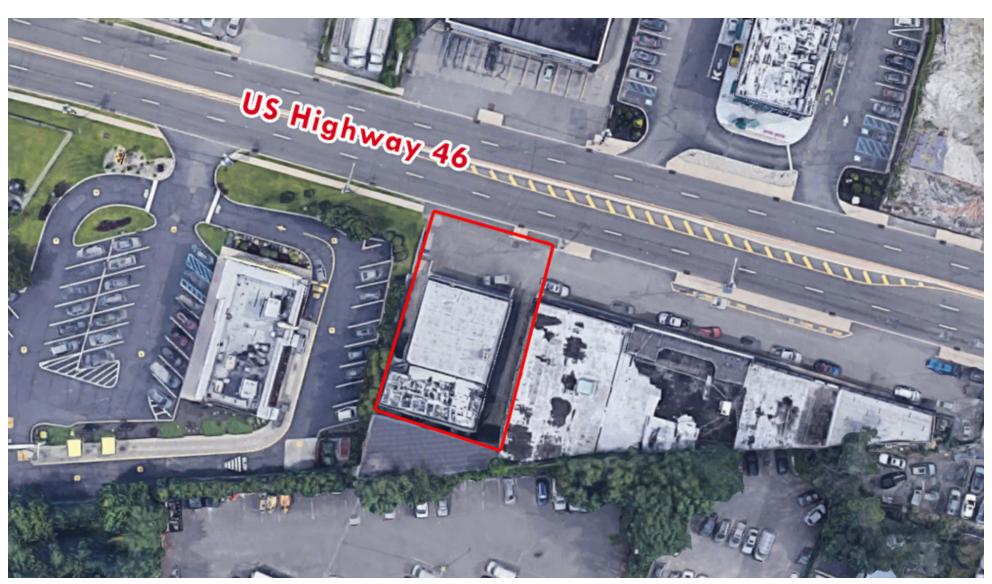

# ±8,000 SF RETAIL AND WAREHOUSE

315 US Highway 46 East, Little Ferry, NJ 07643

For More Information, Contact the Exclusive Brokers

JASON M. CRIMMINS, CCIM, SIOR | President | jmcrimmins@blauberg.com | 973.379.6644 x122

#### **PROPERTY HIGHLIGHTS**

- ±4,000 SF Retail and ±4,000 SF Warehouse / Storeroom
- 1 Platform Loading Position
- Former Auto / Truck Parts Retailer
- Lot Size at 0.16 AC

#### **OFFERING SUMMARY**

| Lease Rate:    | \$12.00 SF/yr (NNN) |
|----------------|---------------------|
| Available SF:  | 8,000 SF            |
| Lot Size:      | 0.16 Acres          |
| Building Size: | 8,000 SF            |