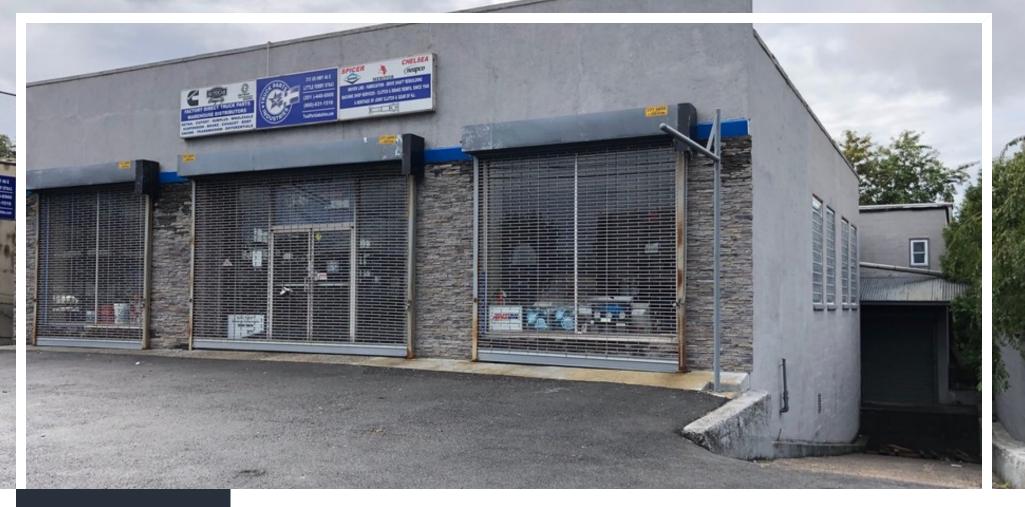

#### **PROPERTY HIGHLIGHTS**

- ±4,000 SF Retail and ±4,000 SF Warehouse / Storeroom
- 1 Platform Loading Position
- Former Auto / Truck Parts Retailer
- Lot Size at 0.16 AC

#### **OFFERING SUMMARY**

| Lease Rate:    | \$12.00 SF/yr (NNN) |
|----------------|---------------------|
| Available SF:  | 8,000 SF            |
| Lot Size:      | 0.16 Acres          |
| Building Size: | 8,000 SF            |