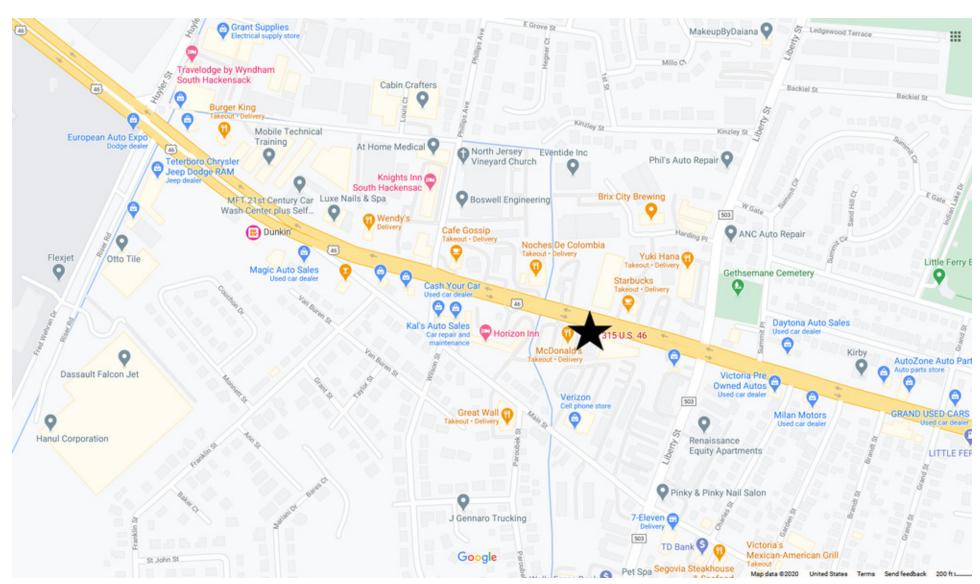

#### LOCATION DESCRIPTION

1 Mile to Teterboro Airport

Approx. 2.3 Miles to I-80 Approx. 2.6 Miles to NJ Turnpike

Approx. 5.3 Miles to George Washington Bridge

Approx. 11.6 Miles to Lincoln Tunnel Approx. 12 Miles to Holland Tunnel

Approx. 18.5 Miles to Newark Liberty International Airport