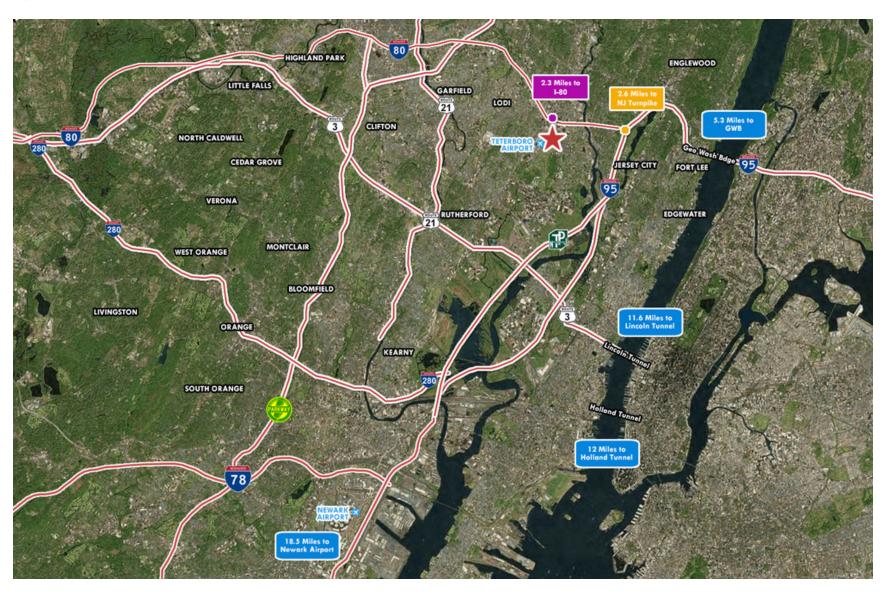

#### LOCATION DESCRIPTION

1 Mile to Teterboro Airport

Approx. 2.3 Miles to I-80 Approx. 2.6 Miles to NJ Turnpike

Approx. 5.3 Miles to George Washington Bridge

Approx. 11.6 Miles to Lincoln Tunnel Approx. 12 Miles to Holland Tunnel

Approx. 18.5 Miles to Newark Liberty International Airport