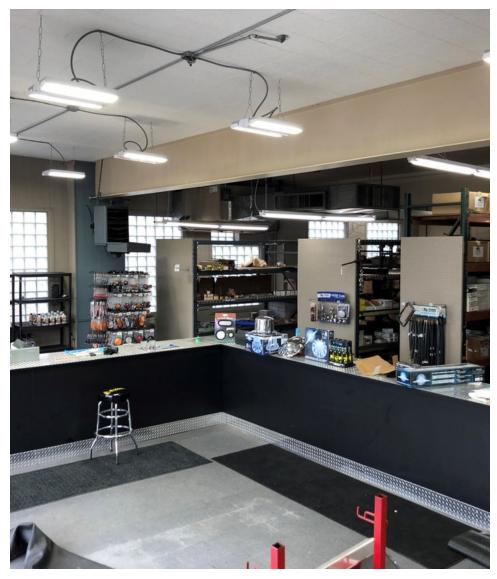

#### **PROPERTY HIGHLIGHTS**

- ±4,000 SF Retail and ±4,000 SF Warehouse / Storeroom
- 1 Platform Loading Position
- Former Auto / Truck Parts Retailer
- Lot Size at 0.16 AC