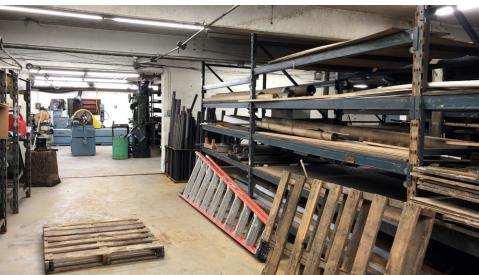

#### **PROPERTY HIGHLIGHTS**

- ±4,000 SF Retail and ±4,000 SF Warehouse / Storeroom
- 1 Platform Loading Position
- Former Auto / Truck Parts Retailer
- Lot Size at 0.16 AC

#### **OFFERING SUMMARY**

| Lease Rate:    | \$12.00 SF/yr (NNN) |
|----------------|---------------------|
| Available SF:  | 8,000 SF            |
| Lot Size:      | 0.16 Acres          |
| Building Size: | 8,000 SF            |