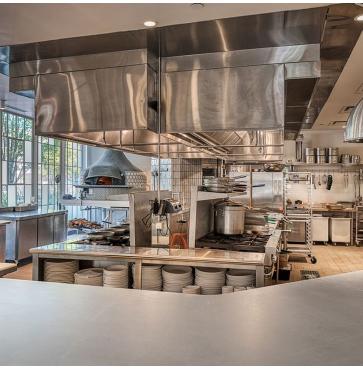

d outdoor patio overlooking Post Riverside terrace
- Air conditioned storage area with walk in refrigeration
- Surrounded by 522 Post Riverside apartment units and 9 story office tower
- 807 space parking deck with valet opportunity
- GA DOT Traffic Counts: Northside Pkwy 25,700 AADT

#### **DEMOGRAPHICS**

|                        | 1 MILE  | 3 MILES | 5 MILES |
|------------------------|---------|---------|---------|
| Population Density     | 6,926   | 70,533  | 230,945 |
| Average HH Income (\$) | 144,406 | 129,891 | 128,268 |
| Daytime Population     | 14,973  | 132,132 | 334,213 |

#### **EXCLUSIVE AGENT(S)**



4403 Northside Parkway, Atlanta, GA 30327

#### **ADDITIONAL PHOTOS**







## EXCLUSIVE AGENT(S)



4403 Northside Parkway, Atlanta, GA 30327

### **ADDITIONAL PHOTOS**







## EXCLUSIVE AGENT(S)



4403 Northside Parkway, Atlanta, GA 30327

SPACE PLAN



## **EXCLUSIVE AGENT(S)**