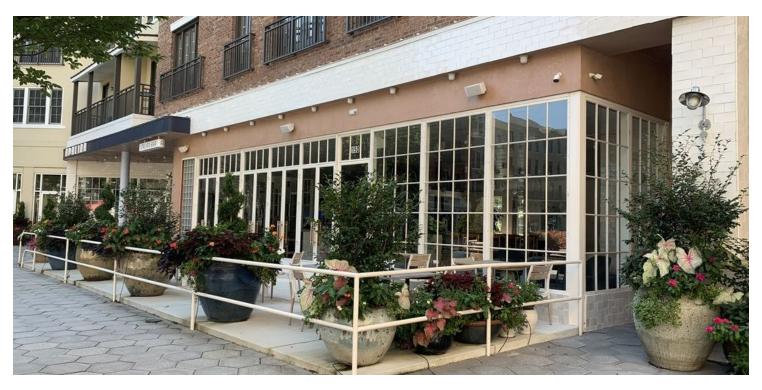

#### PROPERTY HIGHLIGHTS

- Available: 5,858 SF 2nd generation restaurant space
- 1,414 SF covered outdoor patio overlooking Post Riverside terrace
- Air conditioned storage area with walk in refrigeration
- Surrounded by 522 Post Riverside apartment units and 9 story office tower
- 807 space parking deck with valet opportunity
- GA DOT Traffic Counts: Northside Pkwy 25,700 AADT

#### **ADDITIONAL PHOTOS**