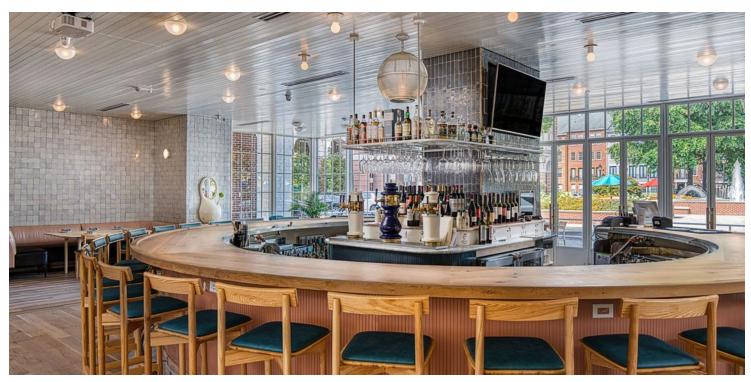

red outdoor patio overlooking Post Riverside terrace
- Air conditioned storage area with walk in refrigeration
- Surrounded by 522 Post Riverside apartment units and 9 story office tower
- 807 space parking deck with valet opportunity
- GA DOT Traffic Counts: Northside Pkwy 25,700 AADT

#### **DEMOGRAPHICS**

|                        | 1 MILE  | 3 MILES | 5 MILES |
|------------------------|---------|---------|---------|
| Population Density     | 6,926   | 70,533  | 230,945 |
| Average HH Income (\$) | 144,406 | 129,891 | 128,268 |
| Daytime Population     | 14,973  | 132,132 | 334,213 |

#### **EXCLUSIVE AGENT(S)**



4403 Northside Parkway, Atlanta, GA 30327

#### **ADDITIONAL PHOTOS**







## EXCLUSIVE AGENT(S)



4403 Northside Parkway, Atlanta, GA 30327

### **ADDITIONAL PHOTOS**







## EXCLUSIVE AGENT(S)



4403 Northside Parkway, Atlanta, GA 30327

SPACE PLAN



## **EXCLUSIVE AGENT(S)**