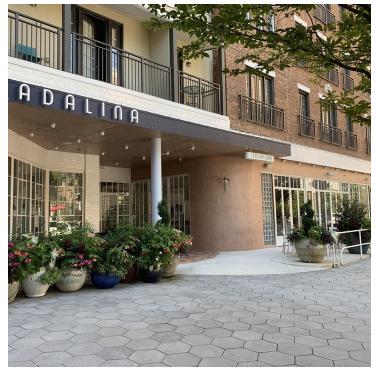

#### LOCATION OVERVIEW

Site is located in a high-end mixed use community

#### PROPERTY HIGHLIGHTS

- Available: 5,858 SF 2nd generation restaurant space
- 1,414 SF covered outdoor patio overlooking Post Riverside terrace
- Air conditioned storage area with walk in refrigeration
- Surrounded by 522 Post Riverside apartment units and 9 story office tower
- 807 space parking deck with valet opportunity
- GA DOT Traffic Counts: Northside Pkwy 25,700 AADT