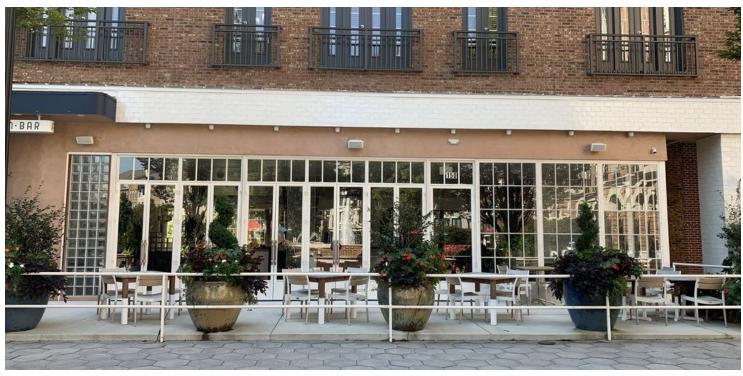

#### PROPERTY HIGHLIGHTS

- Available: 5,858 SF 2nd generation restaurant space
- 1,414 SF covered outdoor patio overlooking Post Riverside terrace
- Air conditioned storage area with walk in refrigeration
- Surrounded by 522 Post Riverside apartment units and 9 story office tower
- 807 space parking deck with valet opportunity
- GA DOT Traffic Counts: Northside Pkwy 25,700 AADT

### **ADDITIONAL PHOTOS**