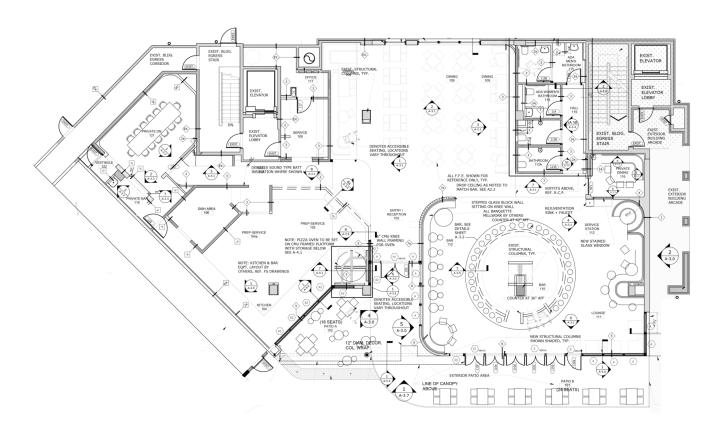

th walk in refrigeration
- Surrounded by 522 Post Riverside apartment units and 9 story office tower
- 807 space parking deck with valet opportunity
- GA DOT Traffic Counts: Northside Pkwy 25,700 AADT

#### **DEMOGRAPHICS**

|                        | 1 MILE  | 3 MILES | 5 MILES |
|------------------------|---------|---------|---------|
| Population Density     | 6,926   | 70,533  | 230,945 |
| Average HH Income (\$) | 144,406 | 129,891 | 128,268 |
| Daytime Population     | 14,973  | 132,132 | 334,213 |

#### **EXCLUSIVE AGENT(S)**



4403 Northside Parkway, Atlanta, GA 30327

#### **ADDITIONAL PHOTOS**







## EXCLUSIVE AGENT(S)



4403 Northside Parkway, Atlanta, GA 30327

### **ADDITIONAL PHOTOS**







## EXCLUSIVE AGENT(S)



4403 Northside Parkway, Atlanta, GA 30327

SPACE PLAN



## **EXCLUSIVE AGENT(S)**