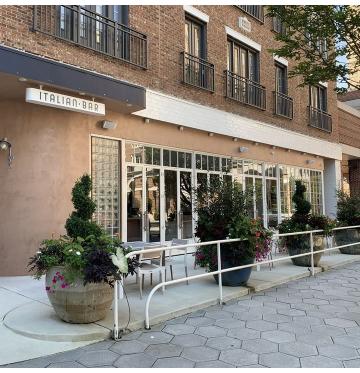

#### PROPERTY HIGHLIGHTS

- Available: 5,858 SF 2nd generation restaurant space
- 1,414 SF covered outdoor patio overlooking Post Riverside terrace
- Air conditioned storage area with walk in refrigeration
- Surrounded by 522 Post Riverside apartment units and 9 story office tower
- 807 space parking deck with valet opportunity
- GA DOT Traffic Counts: Northside Pkwy 25,700 AADT

### **ADDITIONAL PHOTOS**