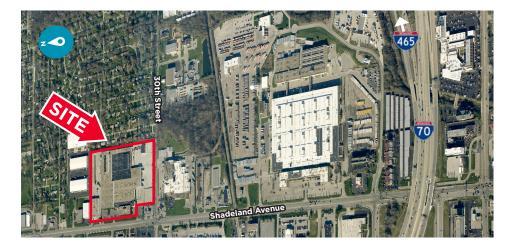

### 3035 N. Shadeland Avenue

Indianapolis, IN 46226

### **Property Highlights**

- Bus stop on site
- Up to 44,214 sf of office space available
- Ample parking (10/1,000 sf)
- Excellent access to I-70 and I-465
- Zoned I-2-S
- Building pylon and signage available
- Ideal for call center or back office space
- Asking rate: \$12.00/sf net of utilities and janitorial