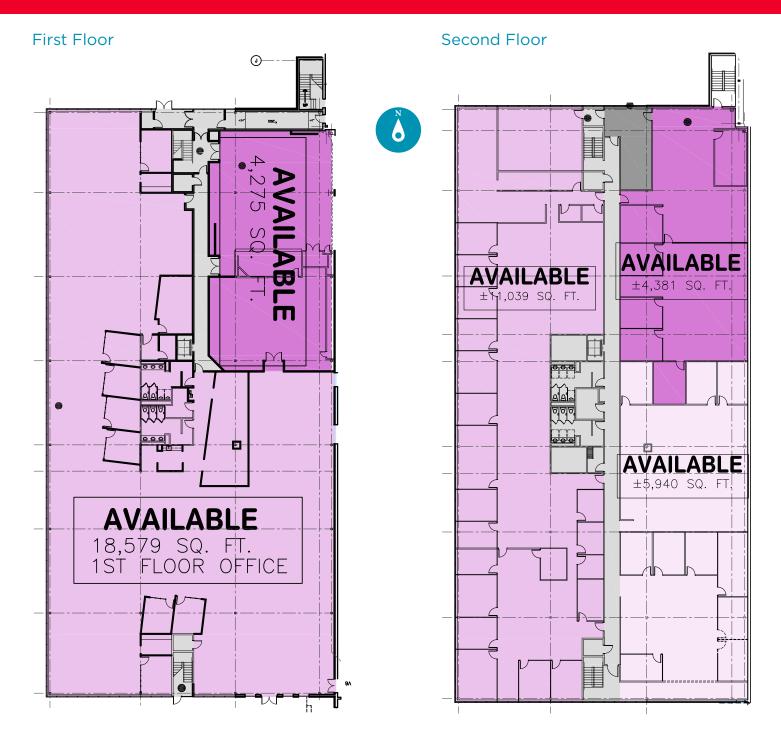

### **Property Highlights**

- Bus stop on site
- Up to 44,214 sf of office space available
- Ample parking (10/1,000 sf)
- Excellent access to I-70 and I-465
- Zoned I-2-S
- Building pylon and signage available
- Ideal for call center or back office space
- Asking rate: \$12.00/sf net of utilities and janitorial