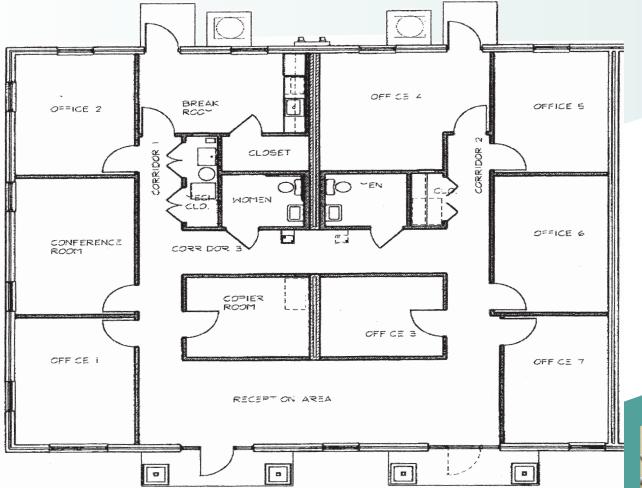

### Contact Broker For Pricing

- High-end finishes
- > Large reception area
- Currently set up with 7 offices, plus a conference room, copy room, and storage.
- New designer chosen paint and carpeting throughout
- Two suites combined that could be split into two separate spaces.
- Ample parking