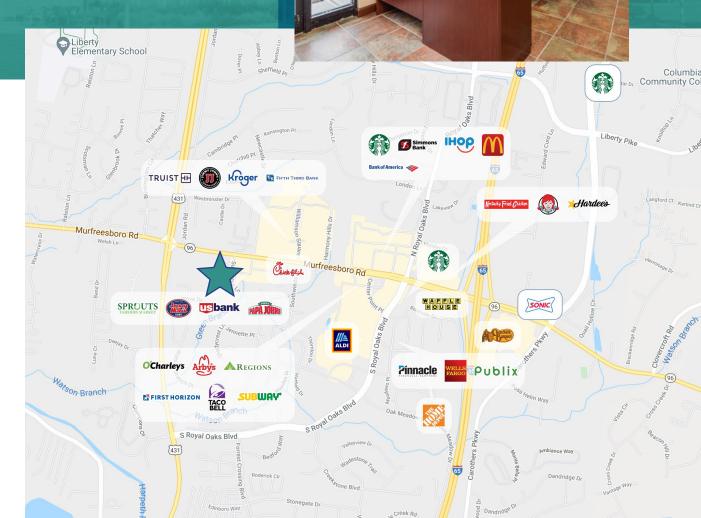

### HIGHLIGHTS

- > 2,552 square-feet office condo located off of Murfreesboro Road in Franklin.
- > Convenient location less than 1 mile from the Interstate 65 interchange.
- > Great visibility.