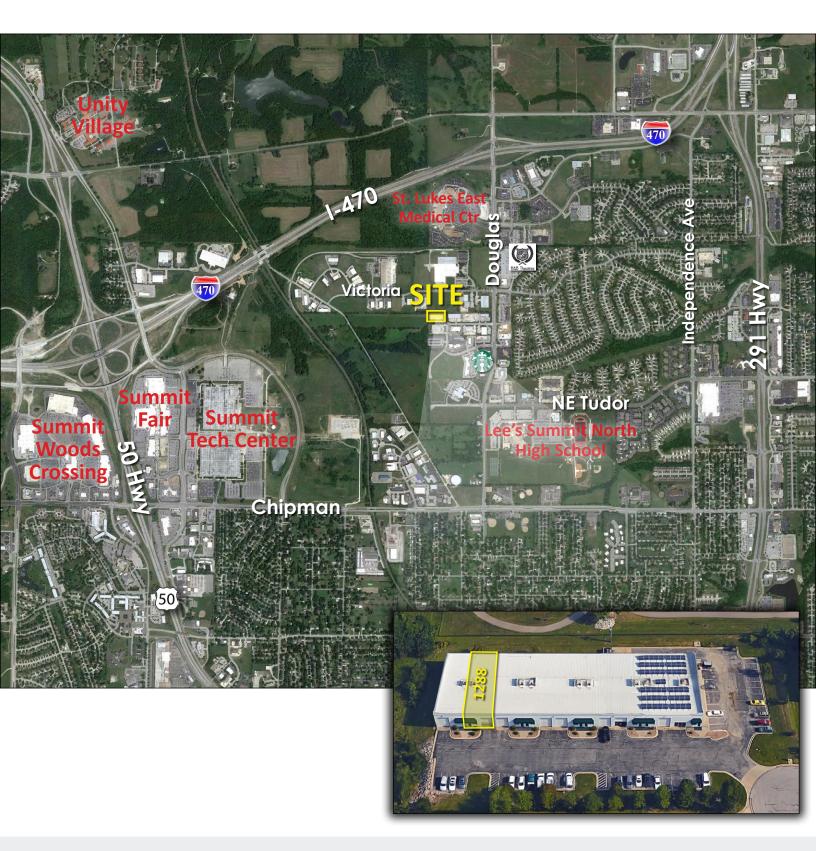

# 1260-1292 NE Sloan Lee's Summit, MO 64086

#### **Property Overview**

1260-92 Sloan is a quality building with competitive lease rates, nearby amenities, and a great central Lee's Summit location just off of Douglas and I-470.

- Each unit has a motorized front-loaded 12' x 14' drive-in door
- Unit dimensions are roughly 30'x90' (2,700 SF each)
- 16'-18' Clear height in the warehouse
- Varying office/warehouse ratios