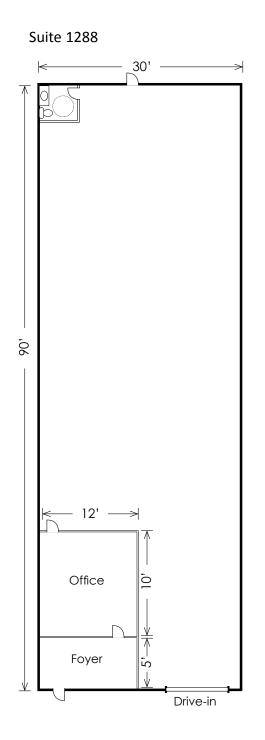

#### **Property Overview**

1260-92 Sloan is a quality building with competitive lease rates, nearby amenities, and a great central Lee's Summit location just off of Douglas and I-470.

- Each unit has a motorized front-loaded 12' x 14' drive-in door
- Unit dimensions are roughly 30'x90' (2,700 SF each)
- 16'-18' Clear height in the warehouse
- Varying office/warehouse ratios

#### Available Space

| Address           | 1288 Sloan     |
|-------------------|----------------|
| Total SF:         | 2,700          |
| Office/Warehouse: | ±500 SF office |
| Rate per SF:      | \$10.50 Gross  |
| Rate per Month:   | \$2,362.50     |
| CAM per SF:       | est. \$1.03    |
| CAM per Month:    | est. \$231     |