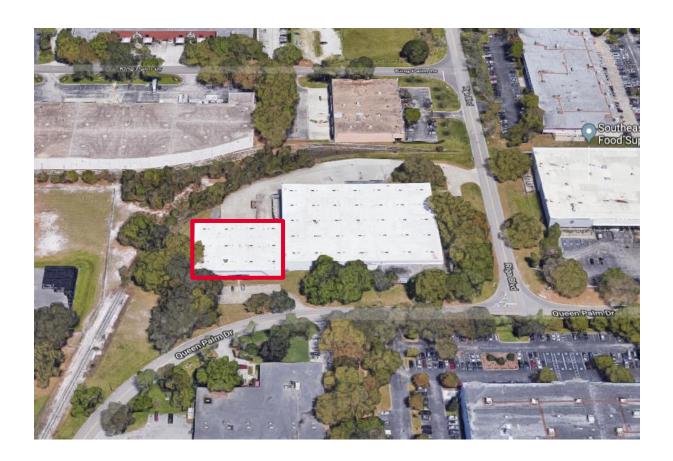

### Warehouse for Lease in Sabal Park

Total SF: 19,200 SF

 Loading: 3 Dock High Doors / 1 Ramp

Clear Height: 17'

Lease Rate: Negotiable

For more information, please contact:

Josh Tarkow, SIOR Senior Director +1 813 349 8549 josh.tarkow@cushwake.com One Tampa City Center, Suite 3300