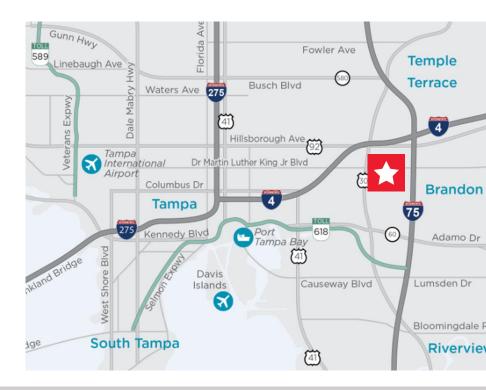

#### **About Sabal Park:**

- Centrally located 1,000-acre business park located south of Dr. Martin Luther King Jr. Blvd. near the interchange of I-4 and I-75, 10 minutes from Tampa CBD
- 5 restaurants, 3 hotels, a dry cleaner, 3 banks, and a full service child care facility providing superior amenities and unparalleled access