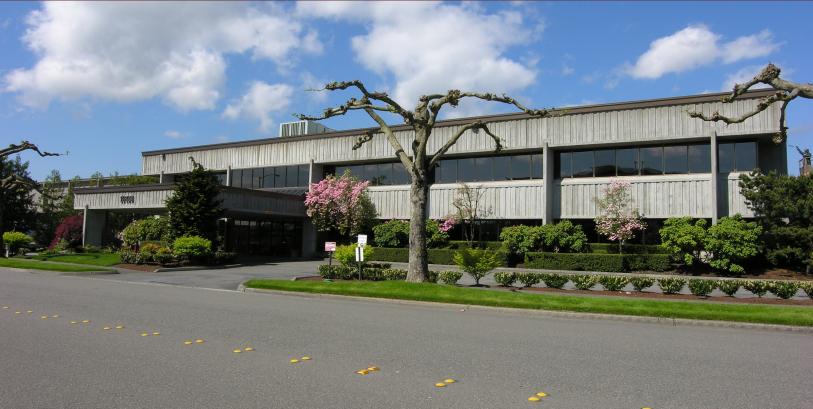

# 25,962 SF OFFICE BUILDING FOR LEASE

#### Segale Business Park 18125 Andover Park West Tukwila, WA 98188

- Two Story Office Building totaling 25,962 square feet
- Centrally located between Seattle, Bellevue and Tacoma
- Convenient access to I-5, I-405 and Hwy 167
- Minutes to Seattle Tacoma International Airport
- Minutes from retail, dining, theaters, and services
- 85 free parking stalls
- Segale Business Park is located near the beautiful Green River featuring nearby parks and trail systems
- 845 square foot computer room complete raised flooring, Liebert cooling system and Halon fire protection