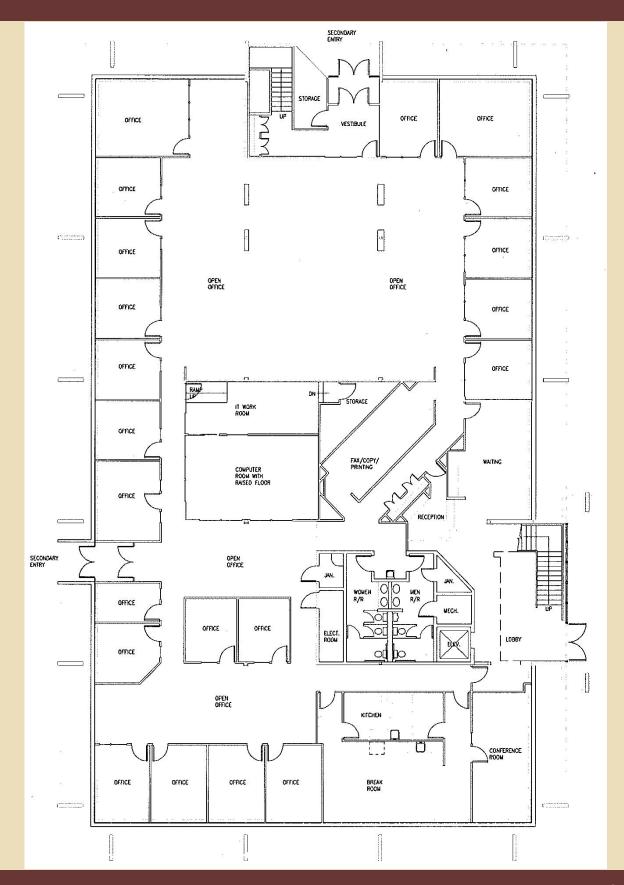

# 25,962 SF OFFICE BUILDING FOR LEASE





#### Segale Business Park 18125 Andover Park West Tukwila, WA 98188

- Two Story Office Building totaling 25,962 square feet
- Centrally located between Seattle, Bellevue and Tacoma
- Convenient access to I-5, I-405 and Hwy 167
- Minutes to Seattle Tacoma International Airport
- Minutes from retail, dining, theaters, and services
- 85 free parking stalls
- Segale Business Park is located near the beautiful Green River featuring nearby parks and trail systems
- 845 square foot computer room complete raised flooring, Liebert cooling system and Halon fire protection

### **SEGALE PROPERTIES**

PO Box 88028 Tukwila, WA 98138 www.segaleproperties.com

Diane M. Decker, CPM<sup>®</sup> 206.575.2000 ddecker@segaleproperties.com

## **First Floor Plan**



#### SEGALE PROPERTIES PO Box 88028 Tukwila, WA 98138

Diane M. Decker, CPM<sup>®</sup> 206.575.2000 ddecker@segaleproperties.com

www.segaleproperties.com

# **Second Floor Plan**



SEGALE PROPERTIES PO Box 88028 Tukwila, WA 98138

www.segaleproperties.com

Diane M. Decker, CPM<sup>®</sup> 206.575.2000 ddecker@segaleproperties.com