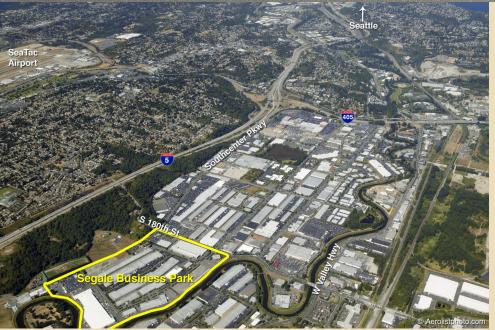

#### Segale Business Park 18125 Andover Park West Tukwila, WA 98188

- Two Story Office Building totaling 25,962 square feet
- Centrally located between Seattle, Bellevue and Tacoma
- Convenient access to I-5, I-405 and Hwy 167
- Minutes to Seattle Tacoma International Airport
- Minutes from retail, dining, theaters, and services
- 85 free parking stalls
- Segale Business Park is located near the beautiful Green River featuring nearby parks and trail systems
- 845 square foot computer room complete raised flooring, Liebert cooling system and Halon fire protection