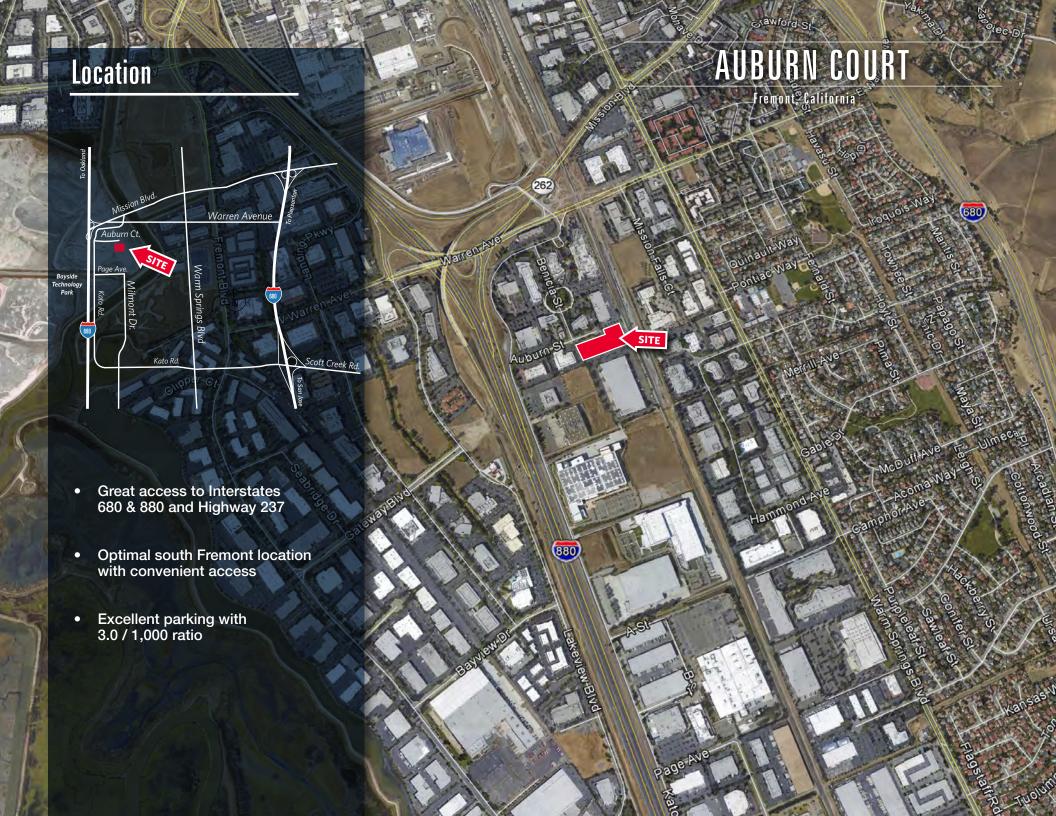

### **Project Highlights**

- Two-buliding multi-tenant R&D/ Office project totaling 68,030 SF
- Monument and building signage available
- Dock high and grade level loading with 14' clear height
- Expansive asset with options for future growth
- Well positioned near major corporate companies
- Close proximity to soon to be completed BART
- Owned and professionally managed by LBA Realty