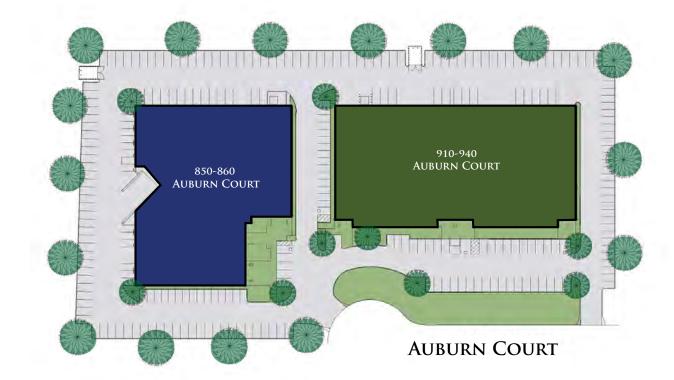

#### 850 - 860 AUBURN COURT

860 Auburn

16,095± sf

#### 910 - 940 AUBURN COURT

910 Auburn

12,106± sf