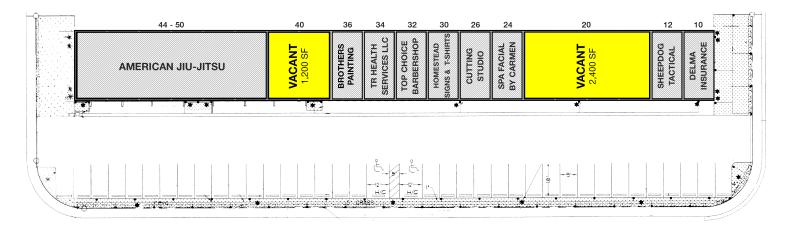

### **Available Space**

| Unit | Size     | Rate / SF |
|------|----------|-----------|
| 20   | 2,400 SF | \$15      |
| 40   | 1,200 SF | \$17      |

### Site Plan Availabilities