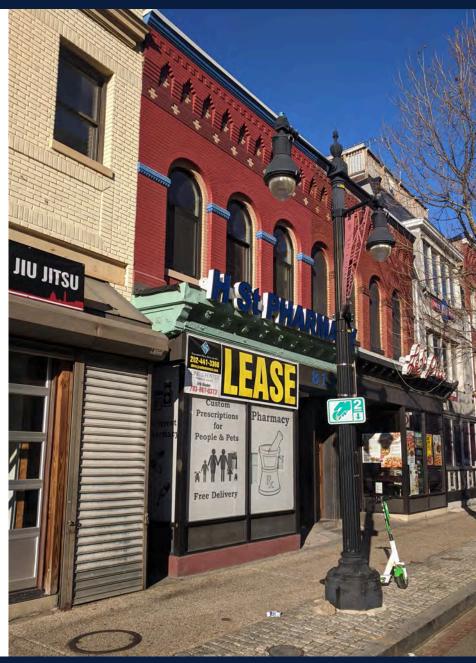

### 812 H Street NE Washington, DC

### **LOCATION SUMMARY**

812 H Street represents an opportunity to lease approximately 2,000 SF of storefront retail space along the H Street Corridor. This property is surrounded by plenty of amenities which include restaurants. shopping, entertainment and more. Along with the daily foot traffic on H Street, there are multiple new apartment complexes being built nearby (AVEC), making this a growing and sought after neighborhood in NE, DC.