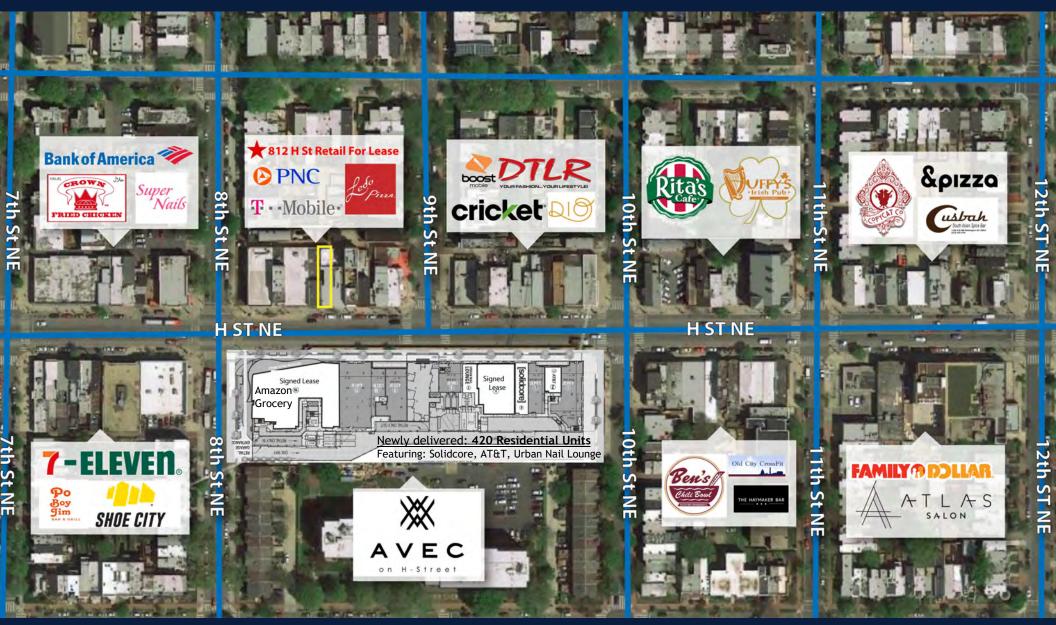

### **LOCATION SUMMARY**

812 H Street represents an opportunity to lease approximately 2,000 SF of storefront retail space along the H Street Corridor. This property is surrounded by plenty of amenities which include restaurants. shopping, entertainment and more. Along with the daily foot traffic on H Street, there are multiple new apartment complexes being built nearby (AVEC), making this a growing and sought after neighborhood in NE, DC.

### **AERIAL VIEW**