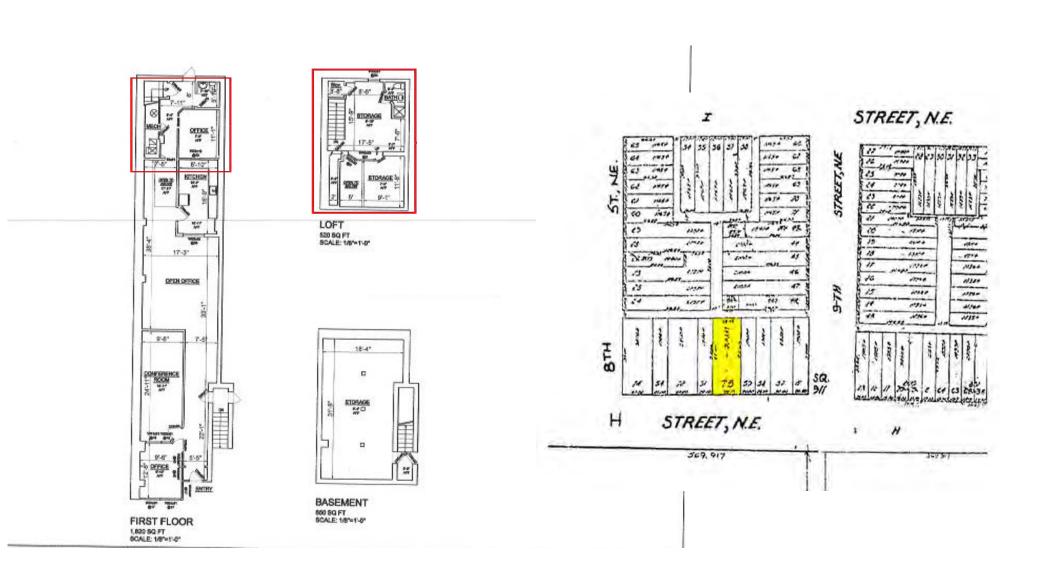

----------|
| TOTAL<br>EMPLOYEES:   | 581       | 2,168     | 6,325     |
| TOTAL<br>BUSINESSES:  | 59        | 193       | 512       |
| AVG HOUSEHOLD INCOME: | \$106,748 | \$117,754 | \$111,951 |
| HOUSEHOLDS:           | 2,441     | 8,085     | 14,353    |
|                       |           |           |           |



### **LOCATION SUMMARY**

812 H Street represents an opportunity to lease approximately 2,000 SF of storefront retail space along the H Street Corridor. This property is surrounded by plenty of amenities which include restaurants. shopping, entertainment and more. Along with the daily foot traffic on H Street, there are multiple new apartment complexes being built nearby (AVEC), making this a growing and sought after neighborhood in NE, DC.



### FLOOR PLAN & PLAT MAP



### **AERIAL VIEW**