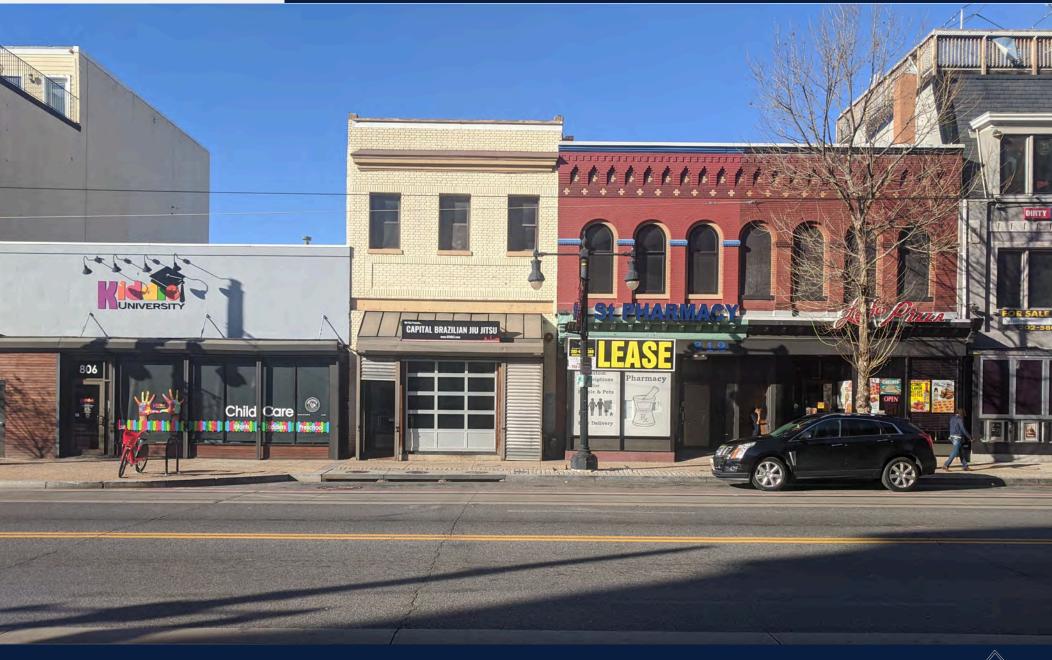

### 812 H Street NE Washington, DC

### **LOCATION SUMMARY**

812 H Street represents an opportunity to lease approximately 2,000 SF of storefront retail space along the H Street Corridor. This property is surrounded by plenty of amenities which include restaurants. shopping, entertainment and more. Along with the daily foot traffic on H Street, there are multiple new apartment complexes being built nearby (AVEC), making this a growing and sought after neighborhood in NE, DC.