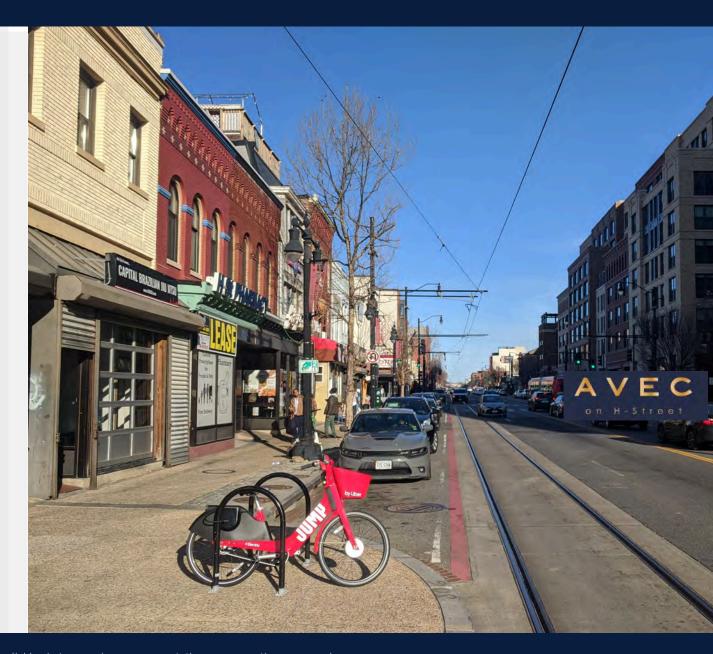

### **LOCATION SUMMARY**

812 H Street represents an opportunity to lease approximately 2,000 SF of storefront retail space along the H Street Corridor. This property is surrounded by plenty of amenities which include restaurants. shopping, entertainment and more. Along with the daily foot traffic on H Street, there are multiple new apartment complexes being built nearby (AVEC), making this a growing and sought after neighborhood in NE, DC.